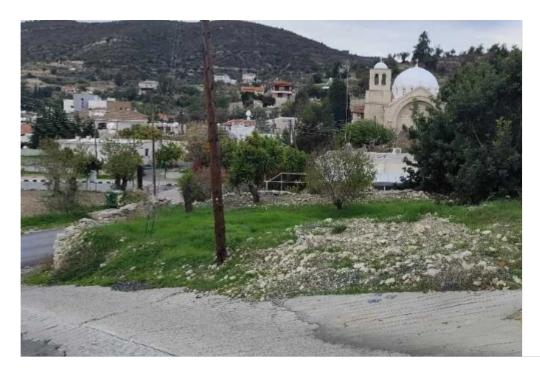

Estate ID: 347

**Ref:** ba5578487

Total plot's-land's area: 395 m²

Coverage: 35 %

Available from: 2025-04-16

Offered at: 100,000

Гуре: **Residentia** 

For Sale: Prime Residential Plot in Fasoula Village? Fasoula, Limassol District | Postal Code: 4551A fantastic opportunity to invest in a 395 m² residential plot just a 2-minute walk from the heart of Fasoula Village, known for its charm and traditional taverns. Ideal for a private home or small development project.? Key Features:Plot Size: 395 m²Building Density: 60% (expected to increase to 90%)Coverage: 35%Elevated location with beautiful village viewsSuitable for residential or mixed-use development? Location Highlights:Quiet village atmosphere with modern convenienceJust 10 minutes from Limassol cityClose to shops, restaurants, and essential amenities? A rare opportunity ...