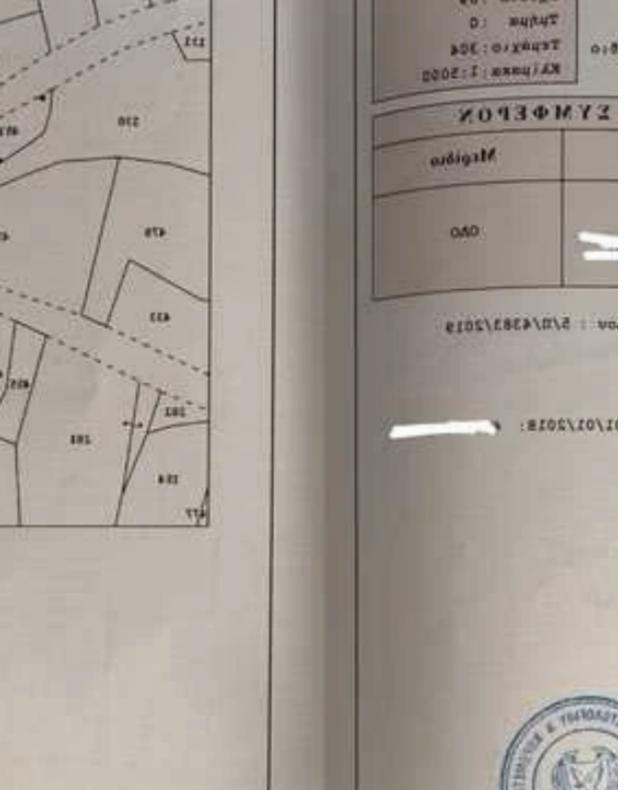

Estate ID: 347

**Ref:** ba5578487

Total plot's-land's area: 395 m²

Coverage: 35 %

Available from: 2025-04-16

Offered at: 100,000

Гуре: **Residentia** 

For Sale: Prime Residential Plot in Fasoula Village? Fasoula, Limassol District | Postal Code: 4551A fantastic opportunity to invest in a 395 m² residential plot just a 2-minute walk from the heart of Fasoula Village, known for its charm and traditional taverns. Ideal for a private home or small development project.? Key Features:Plot Size: 395 m²Building Density: 60% (expected to increase to 90%)Coverage: 35%Elevated location with beautiful village viewsSuitable for residential or mixed-use development? Location Highlights:Quiet village atmosphere with modern convenienceJust 10 minutes from Limassol cityClose to shops, restaurants, and essential amenities? A rare opportunity ...