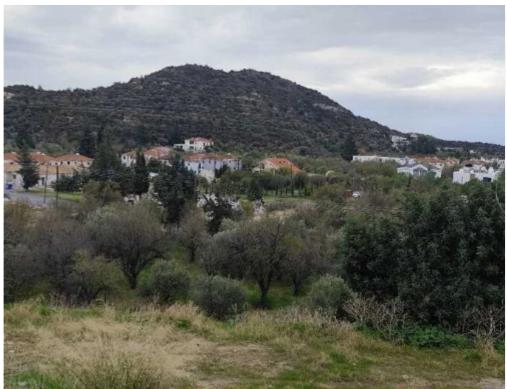

Estate ID: 347

**Ref:** ba5578487

Total plot's-land's area: 395 m²

Coverage: 35 %

Available from: 2025-04-16

Offered at: 100,000

Гуре: **Residentia** 

For Sale: Prime Residential Plot in Fasoula Village? Fasoula, Limassol District | Postal Code: 4551A fantastic opportunity to invest in a 395 m² residential plot just a 2-minute walk from the heart of Fasoula Village, known for its charm and traditional taverns. Ideal for a private home or small development project.? Key Features:Plot Size: 395 m²Building Density: 60% (expected to increase to 90%)Coverage: 35%Elevated location with beautiful village viewsSuitable for residential or mixed-use development? Location Highlights:Quiet village atmosphere with modern convenienceJust 10 minutes from Limassol cityClose to shops, restaurants, and essential amenities? A rare opportunity ...