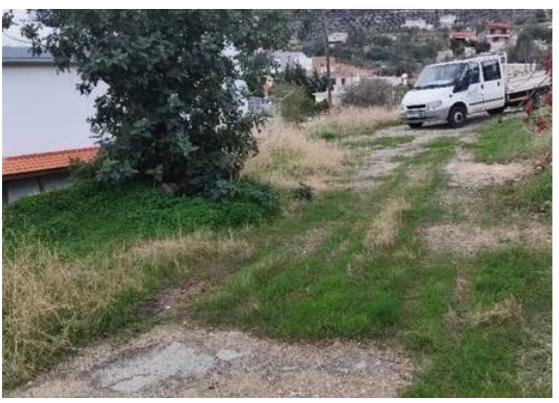

Estate ID: 347

**Ref:** ba5578487

Total plot's-land's area: 395 m²

Coverage: 35 %

Available from: 2025-04-16

Offered at: 100,000

Гуре: **Residentia** 

For Sale: Prime Residential Plot in Fasoula Village? Fasoula, Limassol District | Postal Code: 4551A fantastic opportunity to invest in a 395 m² residential plot just a 2-minute walk from the heart of Fasoula Village, known for its charm and traditional taverns. Ideal for a private home or small development project.? Key Features:Plot Size: 395 m²Building Density: 60% (expected to increase to 90%)Coverage: 35%Elevated location with beautiful village viewsSuitable for residential or mixed-use development? Location Highlights:Quiet village atmosphere with modern convenienceJust 10 minutes from Limassol cityClose to shops, restaurants, and essential amenities? A rare opportunity ...