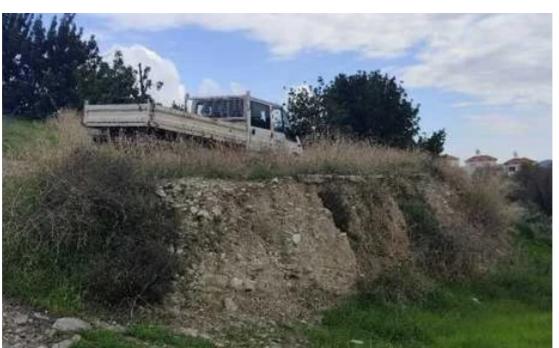

Estate ID: 347

**Ref:** ba5578487

Total plot's-land's area: 395 m²

Coverage: 35 %

Available from: 2025-04-16

Offered at: 100,000

Гуре: **Residentia** 

For Sale: Prime Residential Plot in Fasoula Village? Fasoula, Limassol District | Postal Code: 4551A fantastic opportunity to invest in a 395 m² residential plot just a 2-minute walk from the heart of Fasoula Village, known for its charm and traditional taverns. Ideal for a private home or small development project.? Key Features:Plot Size: 395 m²Building Density: 60% (expected to increase to 90%)Coverage: 35%Elevated location with beautiful village viewsSuitable for residential or mixed-use development? Location Highlights:Quiet village atmosphere with modern convenienceJust 10 minutes from Limassol cityClose to shops, restaurants, and essential amenities? A rare opportunity ...