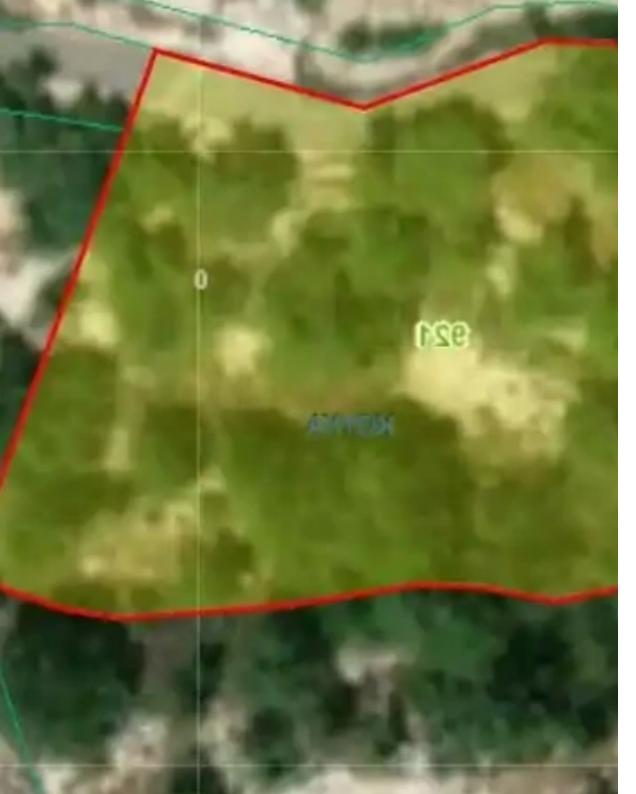

## Agricultural land 3417 m<sup>2</sup>

Limassol, Kouka-4743 , Cyprus This ad is presented by listings admin, under supervision from , Licensed Real Estate Agent Reg no: 1234, Lic no: 603/E

Offered at: € 50,000 Estate ID: 343 Ref: ba5386876





| ENOPIA | КОҮКА | ΔΗΜΟΣ/ΚΟΙΝΟΤΗΤΑ          | 2 |
|--------|-------|--------------------------|---|
| APIOMO |       | AMHMT                    |   |
| ΕΙΔΟΣΙ | 3417  | ΕΜΒΑΔΟ ΤΕΜΑΧΙΟΥ (σε τ.μ) |   |

| 3 | ΑΠΟ ΜΙΑ ΠΛΕΥΡΑ (ΠΡΟΣΟΨΗ) | ΣΧΕΣΗ ΜΕ ΔΡΟΜΟ | 3 |
|---|--------------------------|----------------|---|
| ٦ |                          | ΘEA            |   |
|   |                          | ΟΧΛΗΡΙΕΣ       |   |









Available from: 2025-04-16

ŧ

Offered at: 50.000

## **Estate on map:**







## Website: realty.com.cy/p/agricultural-lan