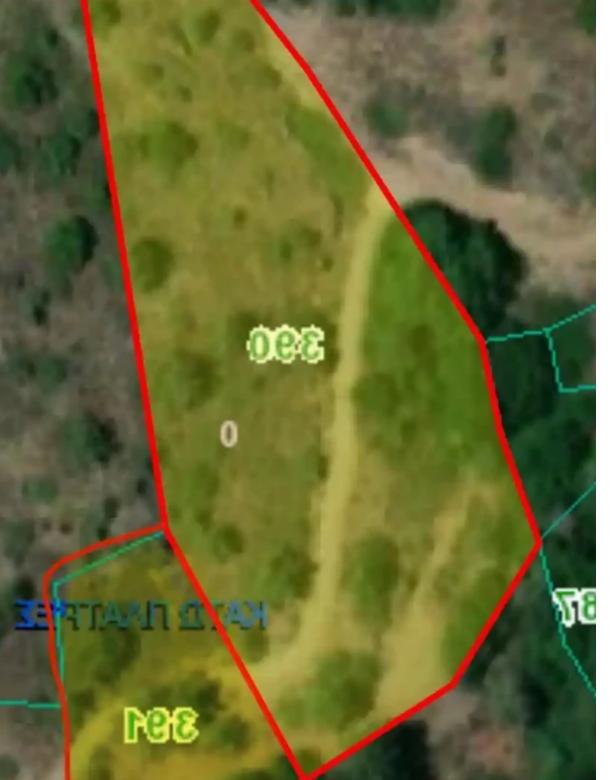

For Sale: Two Residential Fields in Kato Platres, Limassol ? Kato Platres, Limassol | Postal Code: 4778 ? Total Plot Size: 7,025 m<sup>2</sup> (Combined) This residential land consists of two fields located in the scenic area of Kato Platres, Limassol. A great opportunity for investors or families seeking a tranquil environment to build a custom home or multiple residences.? Key Features:Total Plot Size: 7,025 m<sup>2</sup>Building Zone: H6Density: 20%Coverage: 20%Floors Allowed: 2Maximum Building Height: 8.3 metersRoad Frontage: Facing the Miniamis road (application in process for road registration as public)Certified by Kato Platres Community Council: Application for road registration is in process, ...

## **Estate on map:**