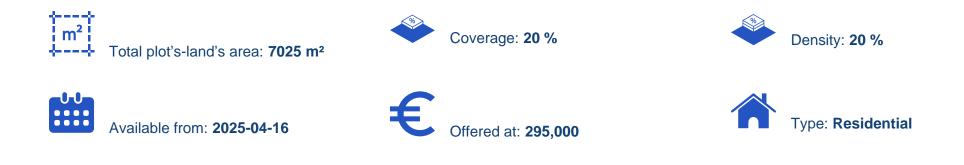

For Sale: Two Residential Fields in Kato Platres, Limassol ? Kato Platres, Limassol | Postal Code: 4778 ? Total Plot Size: 7,025 m<sup>2</sup> (Combined) This residential land consists of two fields located in the scenic area of Kato Platres, Limassol. A great opportunity for investors or families seeking a tranquil environment to build a custom home or multiple residences.? Key Features:Total Plot Size: 7,025 m<sup>2</sup>Building Zone: H6Density: 20%Coverage: 20%Floors Allowed: 2Maximum Building Height: 8.3 metersRoad Frontage: Facing the Miniamis road (application in process for road registration as public)Certified by Kato Platres Community Council: Application for road registration is in process, ...