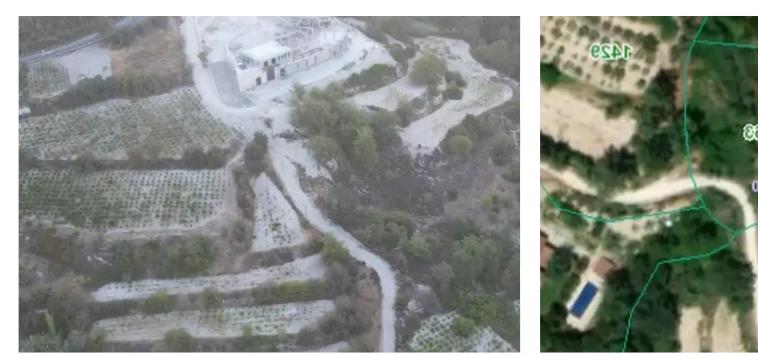

Estate ID: 340

**Ref:** ba5382404

Total plot's-land's area: 10368 m²

Available from: 2025-04-16

Offered at: **65,000** 

Type: Agricultura

For Sale: Agricultural Plot in Koilani, Limassol ? Koilani, Limassol | Postal Code: 4776 ? Plot Size: 10,368 m² | Title Deed: NoThis spacious agricultural plot of 10,368 m² is located on the southern side of the main road in Koilani, a picturesque village in Limassol. The plot is in close proximity to an underconstruction winery, making it a great investment opportunity in an area with growing potential.? Key Features:Plot Size: 10,368 m²Road Frontage: ?3Location: Prime agricultural land in the charming village of KoilaniClose to a new winery under construction, offering investment potential? Investment Potential: Ideal for agricultural use or future development, especially ...