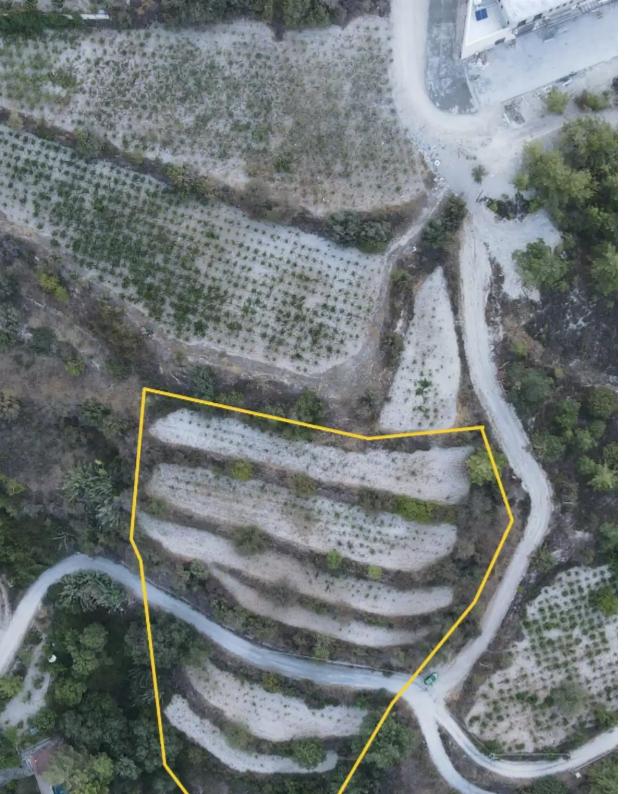

Estate ID: 340

**Ref:** ba5382404

Total plot's-land's area: 10368 m²

Available from: 2025-04-16

Offered at: **65,000** 

Type: Agricultura

For Sale: Agricultural Plot in Koilani, Limassol ? Koilani, Limassol | Postal Code: 4776 ? Plot Size: 10,368 m² | Title Deed: NoThis spacious agricultural plot of 10,368 m² is located on the southern side of the main road in Koilani, a picturesque village in Limassol. The plot is in close proximity to an underconstruction winery, making it a great investment opportunity in an area with growing potential.? Key Features:Plot Size: 10,368 m²Road Frontage: ?3Location: Prime agricultural land in the charming village of KoilaniClose to a new winery under construction, offering investment potential? Investment Potential: Ideal for agricultural use or future development, especially ...