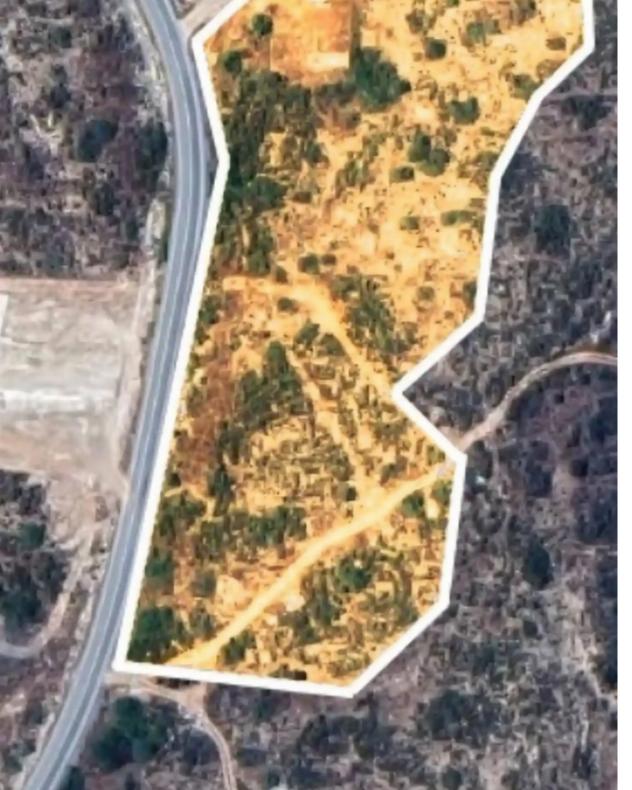

## (Share) Commercial land 37000 m<sup>2</sup>

Limassol, Kalogeropouleio-Gymnasium-Kodobathkia-Mesa-Geitonia-4002, Cyprus

This ad is presented by listings admin, under supervision from , Licensed Real Estate Agent Reg no: 1234, Lic no: 603/E

**Offered at:** €6,500,000

Estate ID: 338

**Ref:** ba5353382

Total plot's-land's area: 37000 m²

Available from: 2025-04-16

Offered at: 6,500,00

Type: Commercia

For Sale: Prime Land for Special Developments in Limassol? Limassol, Mesa Geitonia | Postal Code: 4002? Plot Size: 37,000 m² | Title Deed AvailableA large commercial plot of 37,000 m² situated in the sought-after Mesa Geitonia area of Limassol, perfect for special developments such as schools, universities, private clinics, rehabilitation centers, research and development centers, theme parks, sporting centers, and more.? Key Features:Plot Size: 37,000 m²Special Development Zone: Ideal for large-scale projectsProximity:Close to Foley's SchoolNear the Oncologic Clinic of LimassolExcellent connectivity to the main roadStunning Views: Breathtaking views of Limassol and the Medit...