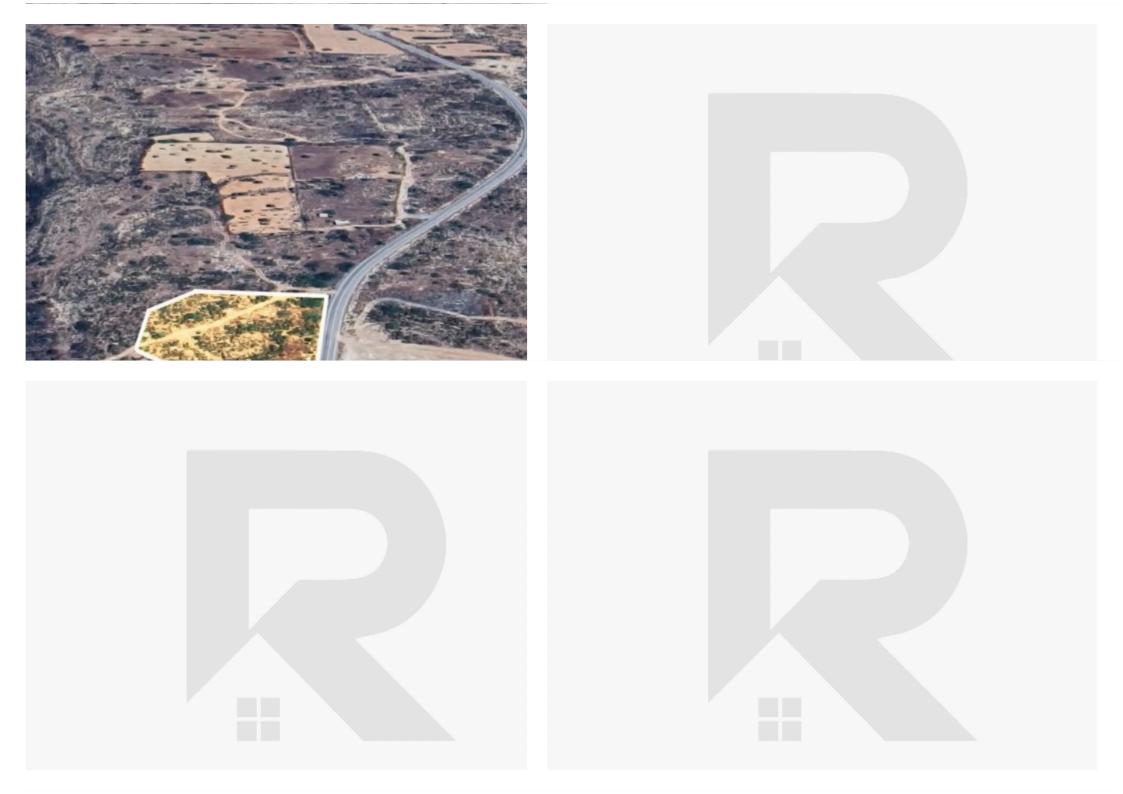

## (Share) Commercial land 37000 m<sup>2</sup>

Limassol, Kalogeropouleio-Gymnasium-Kodobathkia-Mesa-Geitonia-4002, Cyprus

This ad is presented by listings admin, under supervision from , Licensed Real Estate Agent Reg no: 1234, Lic no: 603/E

**Offered at:** €6,500,000

Estate ID: 338

**Ref:** ba5353382

Total plot's-land's area: 37000 m²

Available from: 2025-04-16

Offered at: 6,500,00

Type: Commercia

For Sale: Prime Land for Special Developments in Limassol? Limassol, Mesa Geitonia | Postal Code: 4002? Plot Size: 37,000 m² | Title Deed AvailableA large commercial plot of 37,000 m² situated in the sought-after Mesa Geitonia area of Limassol, perfect for special developments such as schools, universities, private clinics, rehabilitation centers, research and development centers, theme parks, sporting centers, and more.? Key Features:Plot Size: 37,000 m²Special Development Zone: Ideal for large-scale projectsProximity:Close to Foley's SchoolNear the Oncologic Clinic of LimassolExcellent connectivity to the main roadStunning Views: Breathtaking views of Limassol and the Medit...