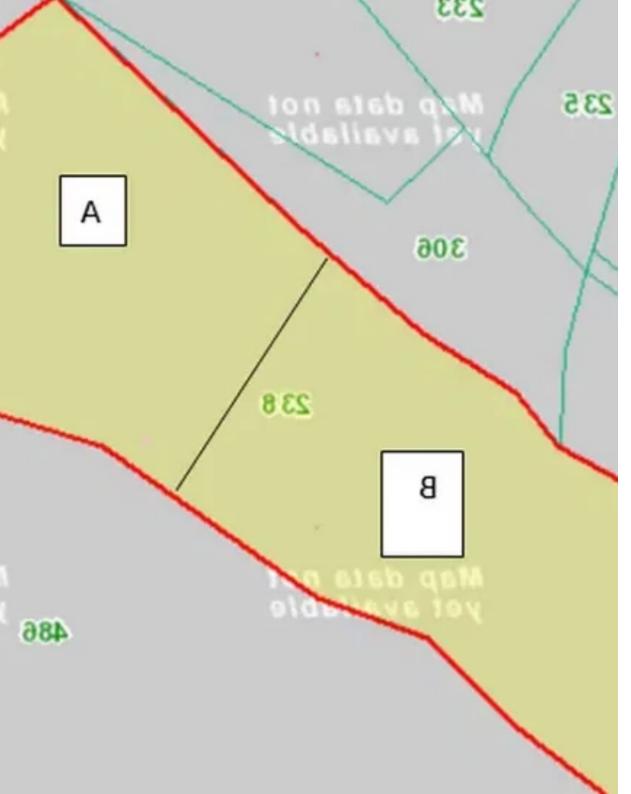

Total plot's-land's area: 2676 m²

Coverage: 35 %

Density: 60 %

Available from: 2025-04-16

Offered at: 220,000

Type: Residential

For Sale: Residential Plot with Panoramic Views in Fasoula? Limassol, Fasoula | Postal Code: 4551? Plot Size: 2,676 m² | Title Deed AvailableA residential plot of 2,676 m² (half of a field) situated in the tranquil village of Fasoula, just 8-10 minutes from the Mesa Geitonia Roundabout in Limassol. This developing area offers a peaceful setting with breathtaking panoramic views of the surrounding landscapes, making it an ideal location for

This developing area offers a peaceful setting with breathtaking panoramic views of the surrounding landscapes, making it an ideal location for residential development.? Key Features:Plot Size: 2,676 m²Planning Zone: H3 (Residential)Building Density: 60%Coverage Ratio: 35%Floors Allowed: 2Building Height: 8.3 metersLocation: Quiet village, yet just minutes from the Limassol city cent...