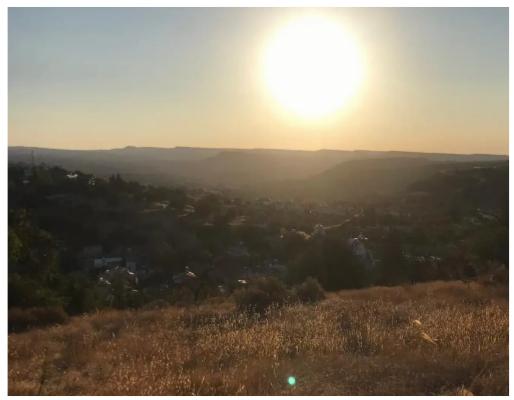

Total plot's-land's area: 2676 m²

Coverage: 35 %

Density: 60 %

Available from: 2025-04-16

Offered at: 220,000

Type: Residential

For Sale: Residential Plot with Panoramic Views in Fasoula? Limassol, Fasoula | Postal Code: 4551? Plot Size: 2,676 m² | Title Deed AvailableA residential plot of 2,676 m² (half of a field) situated in the tranquil village of Fasoula, just 8-10 minutes from the Mesa Geitonia Roundabout in Limassol. This developing area offers a peaceful setting with breathtaking panoramic views of the surrounding landscapes, making it an ideal location for

This developing area offers a peaceful setting with breathtaking panoramic views of the surrounding landscapes, making it an ideal location for residential development.? Key Features:Plot Size: 2,676 m²Planning Zone: H3 (Residential)Building Density: 60%Coverage Ratio: 35%Floors Allowed: 2Building Height: 8.3 metersLocation: Quiet village, yet just minutes from the Limassol city cent...