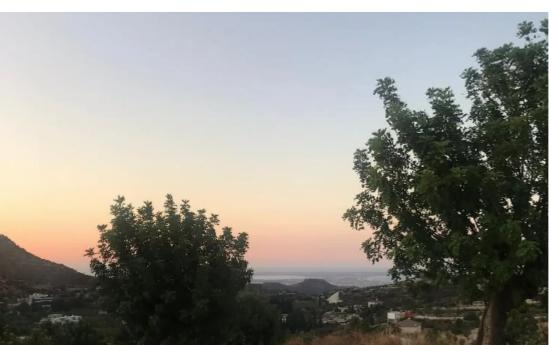

Total plot's-land's area: 2676 m²

Coverage: 35 %

Density: 60 %

Available from: 2025-04-16

Offered at: 220,000

Type: Residential

For Sale: Residential Plot with Panoramic Views in Fasoula? Limassol, Fasoula | Postal Code: 4551? Plot Size: 2,676 m² | Title Deed AvailableA residential plot of 2,676 m² (half of a field) situated in the tranquil village of Fasoula, just 8-10 minutes from the Mesa Geitonia Roundabout in Limassol. This developing area offers a peaceful setting with breathtaking panoramic views of the surrounding landscapes, making it an ideal location for

This developing area offers a peaceful setting with breathtaking panoramic views of the surrounding landscapes, making it an ideal location for residential development.? Key Features:Plot Size: 2,676 m²Planning Zone: H3 (Residential)Building Density: 60%Coverage Ratio: 35%Floors Allowed: 2Building Height: 8.3 metersLocation: Quiet village, yet just minutes from the Limassol city cent...