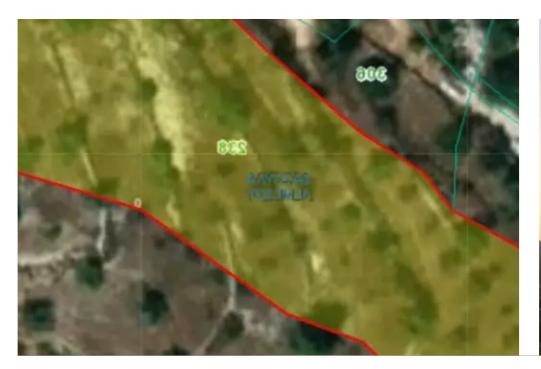

Total plot's-land's area: 2676 m²

Coverage: 35 %

Density: 60 %

Available from: 2025-04-16

Offered at: 220,000

Type: Residential

For Sale: Residential Plot with Panoramic Views in Fasoula? Limassol, Fasoula | Postal Code: 4551? Plot Size: 2,676 m² | Title Deed AvailableA residential plot of 2,676 m² (half of a field) situated in the tranquil village of Fasoula, just 8-10 minutes from the Mesa Geitonia Roundabout in Limassol. This developing area offers a peaceful setting with breathtaking panoramic views of the surrounding landscapes, making it an ideal location for

This developing area offers a peaceful setting with breathtaking panoramic views of the surrounding landscapes, making it an ideal location for residential development.? Key Features:Plot Size: 2,676 m²Planning Zone: H3 (Residential)Building Density: 60%Coverage Ratio: 35%Floors Allowed: 2Building Height: 8.3 metersLocation: Quiet village, yet just minutes from the Limassol city cent...