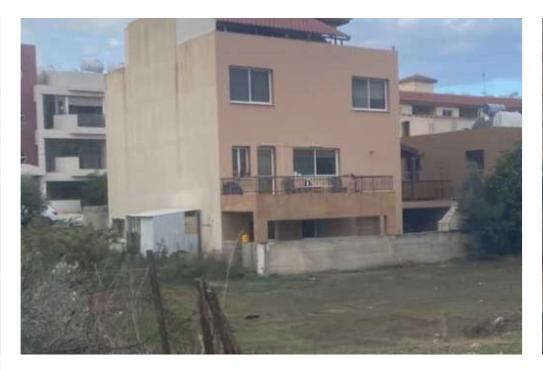

Offered at: €580,000 Estate ID: 336 Ref: ba5602560

For Sale: Residential Plot with Planning and Building Licenses ? Limassol, Zakaki | Postal Code: 3046 ? Plot Size: 525 m<sup>2</sup>This residential plot in Zakaki, situated near the New Port and My Mall, offers a unique opportunity for those looking to build their dream home or a potential investment property. The plot comes with planning and building licenses already in place, streamlining the development process.? Key Features:Plot Size: 525 m<sup>2</sup>Location: Close to the New Port, My Mall Zakaki, and all major amenitiesLicenses: Approved planning and building licensesPerfect for: Residential development or investment propertyA fantastic opportunity for developers or families looking to settle ...