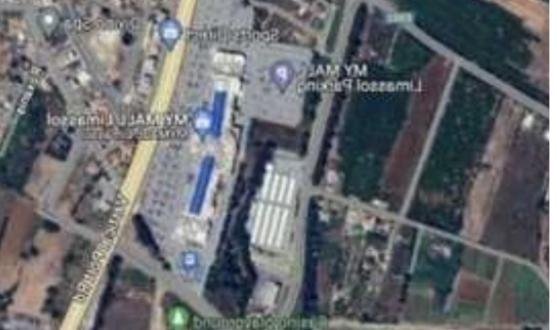

## Residential land 525 m<sup>2</sup>

Limassol, New-Port-My-Mall-Zakaki-3046 , Cyprus This ad is presented by listings admin, under supervision from , Licensed Real Estate Agent Reg no: 1234, Lic no: 603/E

Offered at: €580,000 Estate ID: 336 Ref: ba5602560

















For Sale: Residential Plot with Planning and Building Licenses ? Limassol, Zakaki | Postal Code: 3046 ? Plot Size: 525 m<sup>2</sup>This residential plot in Zakaki, situated near the New Port and My Mall, offers a unique opportunity for those looking to build their dream home or a potential investment property. The plot comes with planning and building licenses already in place, streamlining the development process.? Key Features:Plot Size: 525 m<sup>2</sup>Location: Close to the New Port, My Mall Zakaki, and all major amenitiesLicenses: Approved planning and building licensesPerfect for: Residential development or investment propertyA fantastic opportunity for developers or families looking to settle ...

## **Estate on map:**







## Website: realty.com.cy/p/residential-lan