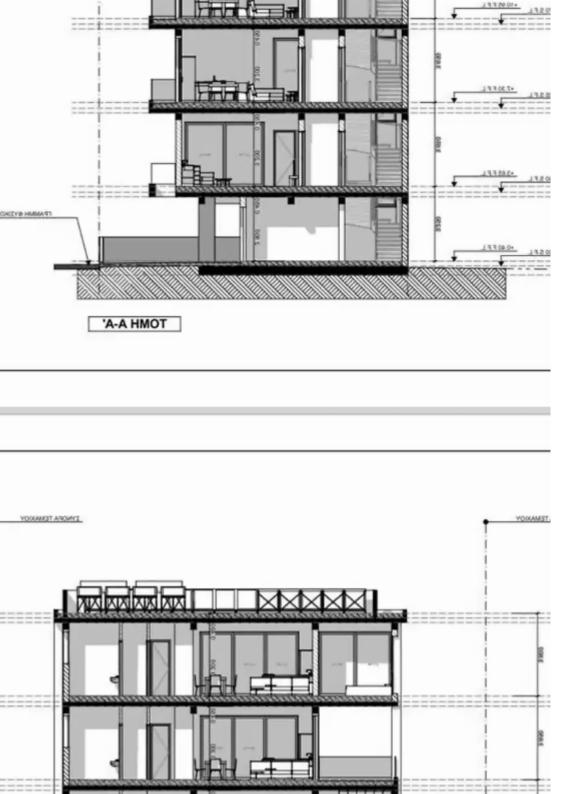

""""""Please find attached details for a project in Apostolos Andreas Area – behind IKEA Limassol Plot Size 268 sm Building Index 120% Price for Project is Euro 330.000 NO VAT 2 Apartments @ 1 bedrooms 1 Apartments @ 2 bedrooms 1 Apartments @ 3 bedrooms""""""""...