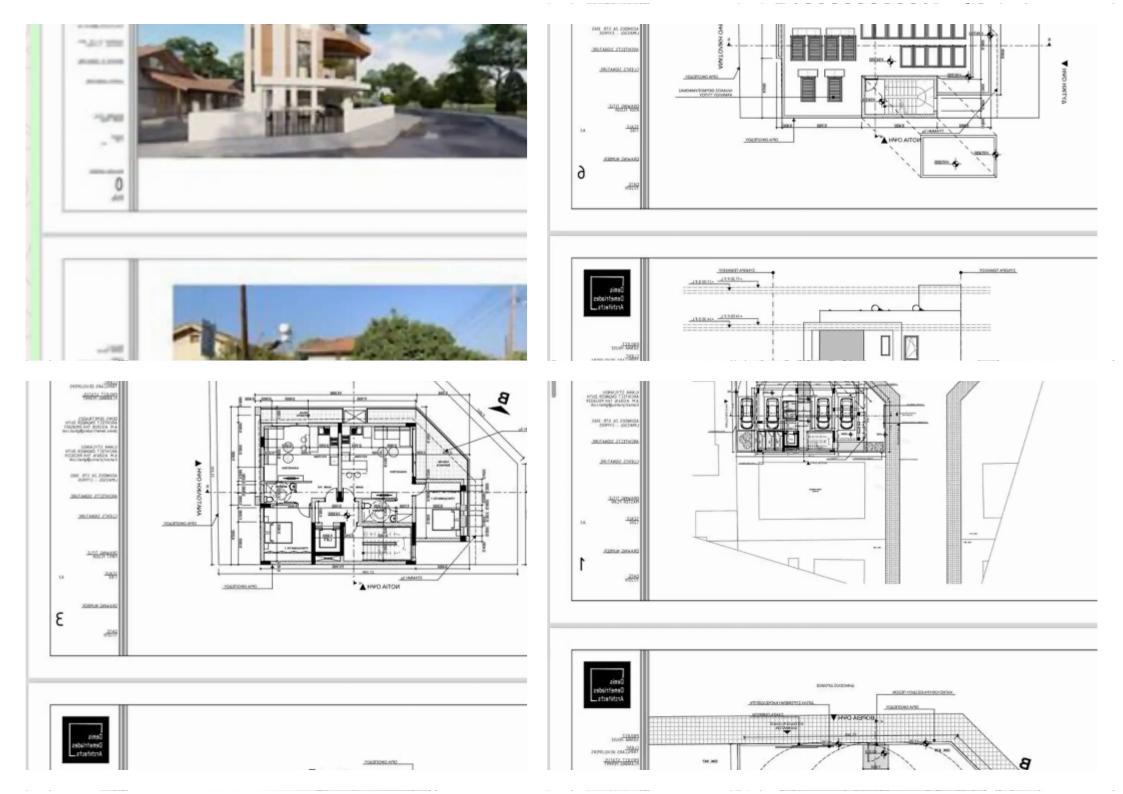

""""""Please find attached details for a project in Apostolos Andreas Area – behind IKEA Limassol Plot Size 268 sm Building Index 120% Price for Project is Euro 330.000 NO VAT 2 Apartments @ 1 bedrooms 1 Apartments @ 2 bedrooms 1 Apartments @ 3 bedrooms""""""""...