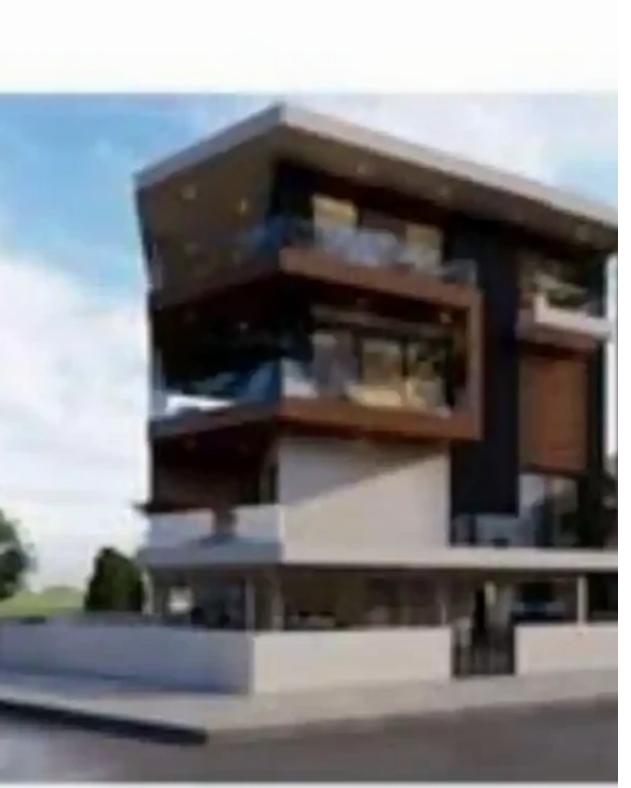

## Residential land 268 m<sup>2</sup>

Limassol, Apos-Andreas-3060 , Cyprus

This ad is presented by listings admin, under supervision from ,

Licensed Real Estate Agent Reg no: 1234, Lic no: 603/E

**Offered at:** € 330,000

""""""Please find attached details for a project in Apostolos Andreas Area – behind IKEA Limassol Plot Size 268 sm Building Index 120% Price for Project is Euro 330.000 NO VAT 2 Apartments @ 1 bedrooms 1 Apartments @ 2 bedrooms 1 Apartments @ 3 bedrooms""""""""...