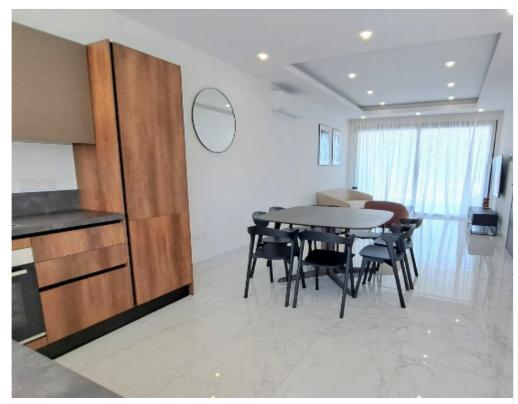

**Ref:** za43850

Bathrooms: 2

Bedrooms: 2

Available from: 2025-02-21

Offered at: 2,800

Type: **Apartmen** 

Specious and bright 2 Bedroom Penthouse of 170 sq.m. total covered area in the heart of Germasogeia, offered for long term rent! The property is situated on the third floor of the building, delivered in 2021, furnished by high quality Italian furniture, equipped by electrical appliances and A/C's in all rooms, 3 W/C's, 2 showers, large covered and uncovered verandas of 117 sq.m., bedroom with an extra space and ensuite bathrooms, covered parking and storage room, situated in the private closed complex with the quiet neighbourhood....