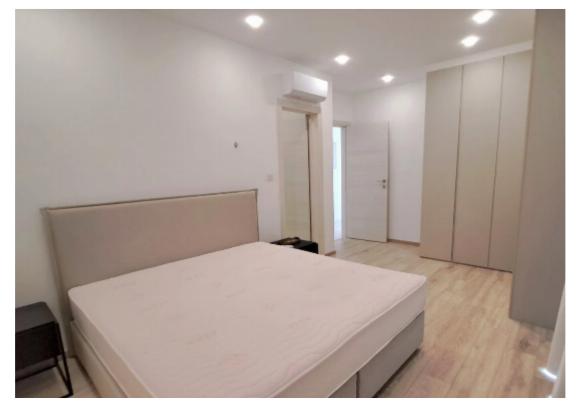

**Ref:** za43850

Bathrooms: 2

Bedrooms: 2

Available from: 2025-02-21

Offered at: 2,800

Type: **Apartmen** 

Specious and bright 2 Bedroom Penthouse of 170 sq.m. total covered area in the heart of Germasogeia, offered for long term rent! The property is situated on the third floor of the building, delivered in 2021, furnished by high quality Italian furniture, equipped by electrical appliances and A/C's in all rooms, 3 W/C's, 2 showers, large covered and uncovered verandas of 117 sq.m., bedroom with an extra space and ensuite bathrooms, covered parking and storage room, situated in the private closed complex with the quiet neighbourhood....