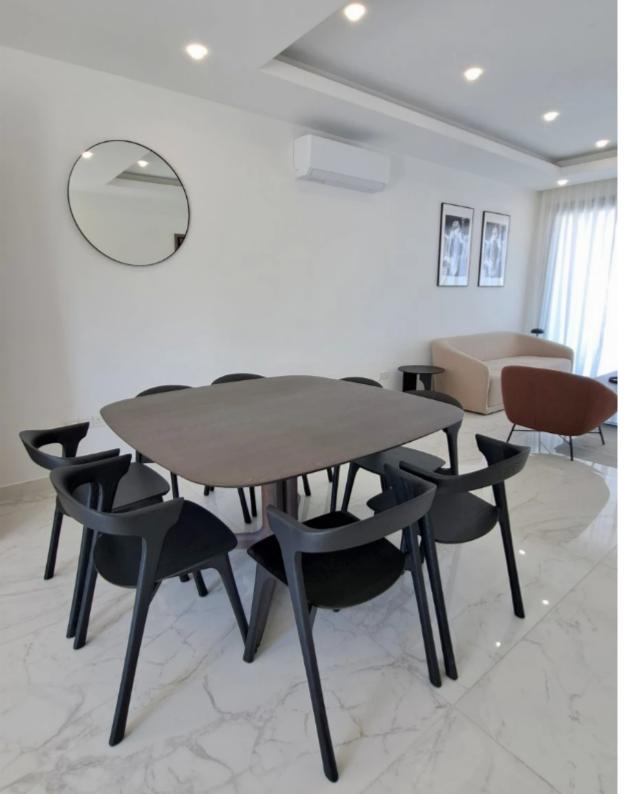

**Ref:** za43850

Bathrooms: 2

Bedrooms: 2

Available from: 2025-02-21

Offered at: 2,800

Type: **Apartmen** 

Specious and bright 2 Bedroom Penthouse of 170 sq.m. total covered area in the heart of Germasogeia, offered for long term rent! The property is situated on the third floor of the building, delivered in 2021, furnished by high quality Italian furniture, equipped by electrical appliances and A/C's in all rooms, 3 W/C's, 2 showers, large covered and uncovered verandas of 117 sq.m., bedroom with an extra space and ensuite bathrooms, covered parking and storage room, situated in the private closed complex with the quiet neighbourhood....