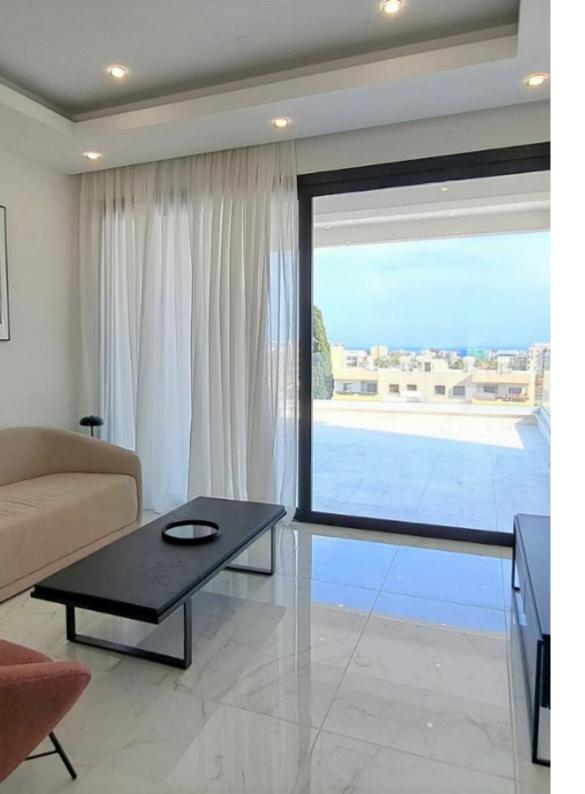

**Ref:** za43850

Bathrooms: 2

Bedrooms: 2

Available from: 2025-02-21

Offered at: 2,800

Type: **Apartmen** 

Specious and bright 2 Bedroom Penthouse of 170 sq.m. total covered area in the heart of Germasogeia, offered for long term rent! The property is situated on the third floor of the building, delivered in 2021, furnished by high quality Italian furniture, equipped by electrical appliances and A/C's in all rooms, 3 W/C's, 2 showers, large covered and uncovered verandas of 117 sq.m., bedroom with an extra space and ensuite bathrooms, covered parking and storage room, situated in the private closed complex with the quiet neighbourhood....