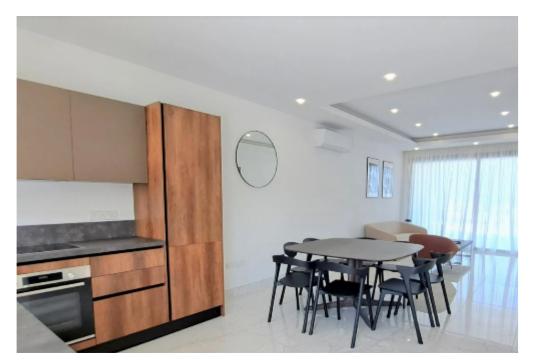

**Ref:** za43850

Bathrooms: 2

Bedrooms: 2

Available from: 2025-02-21

Offered at: 2,800

Type: **Apartmen** 

Specious and bright 2 Bedroom Penthouse of 170 sq.m. total covered area in the heart of Germasogeia, offered for long term rent! The property is situated on the third floor of the building, delivered in 2021, furnished by high quality Italian furniture, equipped by electrical appliances and A/C's in all rooms, 3 W/C's, 2 showers, large covered and uncovered verandas of 117 sq.m., bedroom with an extra space and ensuite bathrooms, covered parking and storage room, situated in the private closed complex with the quiet neighbourhood....