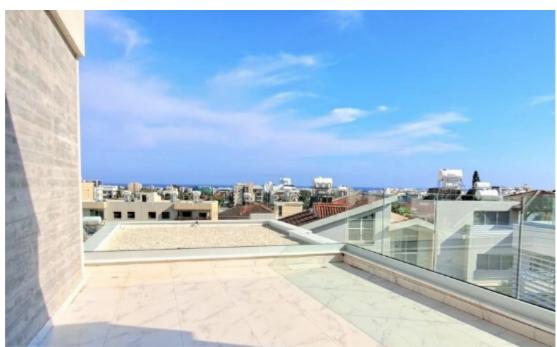

**Ref:** za43850

Bathrooms: 2

Bedrooms: 2

Available from: 2025-02-21

Offered at: 2,800

Type: **Apartmen** 

Specious and bright 2 Bedroom Penthouse of 170 sq.m. total covered area in the heart of Germasogeia, offered for long term rent! The property is situated on the third floor of the building, delivered in 2021, furnished by high quality Italian furniture, equipped by electrical appliances and A/C's in all rooms, 3 W/C's, 2 showers, large covered and uncovered verandas of 117 sq.m., bedroom with an extra space and ensuite bathrooms, covered parking and storage room, situated in the private closed complex with the quiet neighbourhood....