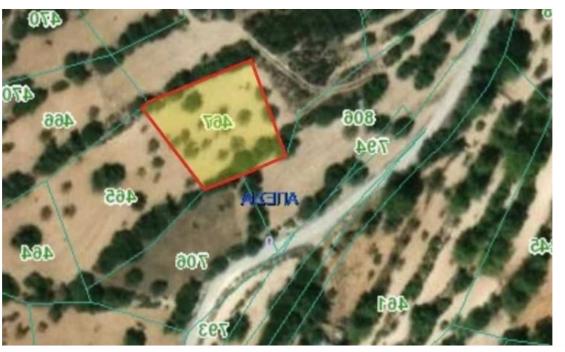

For Sale: Two Agricultural Plots in Apesia, Limassol ? Apesia Village | Limassol District | Postal Code: 4541 ? Plot Sizes: 1,425 m<sup>2</sup> + 1,292 m<sup>2</sup> | Zone: Agricultural (10% Density)A great opportunity to acquire two adjacent agricultural plots in the peaceful village of Apesia, located in the Limassol district.? Property Highlights:• Plot 1: 1,425 m<sup>2</sup> • Plot 2: 1,292 m<sup>2</sup> • Building Density: 10% • Direct Road Access – both plots are roadside • Beautiful and quiet natural setting • Ideal for future development or agricultural use? Excellent Location: • Short drive to Limassol city • Close to top private schools – Island Private School and The Heritage Private Sch...

## **Estate on map:**