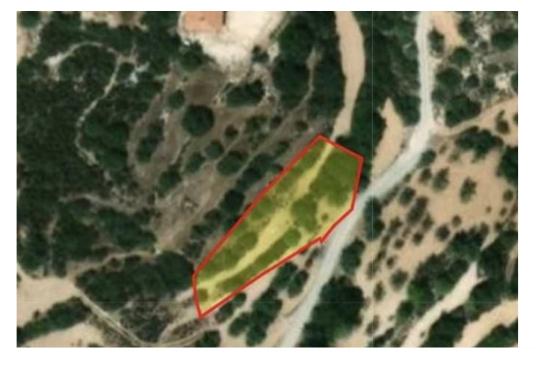

## Agricultural land 1425 m<sup>2</sup>

Limassol, Apesia-4541 , Cyprus This ad is presented by listings admin, under supervision from , Licensed Real Estate Agent Reg no: 1234, Lic no: 603/E

Offered at: €40,000 Estate ID: 328 Ref: ba5555012

For Sale: Two Agricultural Plots in Apesia, Limassol ? Apesia Village | Limassol District | Postal Code: 4541 ? Plot Sizes: 1,425 m<sup>2</sup> + 1,292 m<sup>2</sup> | Zone: Agricultural (10% Density)A great opportunity to acquire two adjacent agricultural plots in the peaceful village of Apesia, located in the Limassol district.? Property Highlights:• Plot 1: 1,425 m<sup>2</sup> • Plot 2: 1,292 m<sup>2</sup> • Building Density: 10% • Direct Road Access – both plots are roadside • Beautiful and quiet natural setting • Ideal for future development or agricultural use? Excellent Location: • Short drive to Limassol city • Close to top private schools – Island Private School and The Heritage Private Sch...

## **Estate on map:**