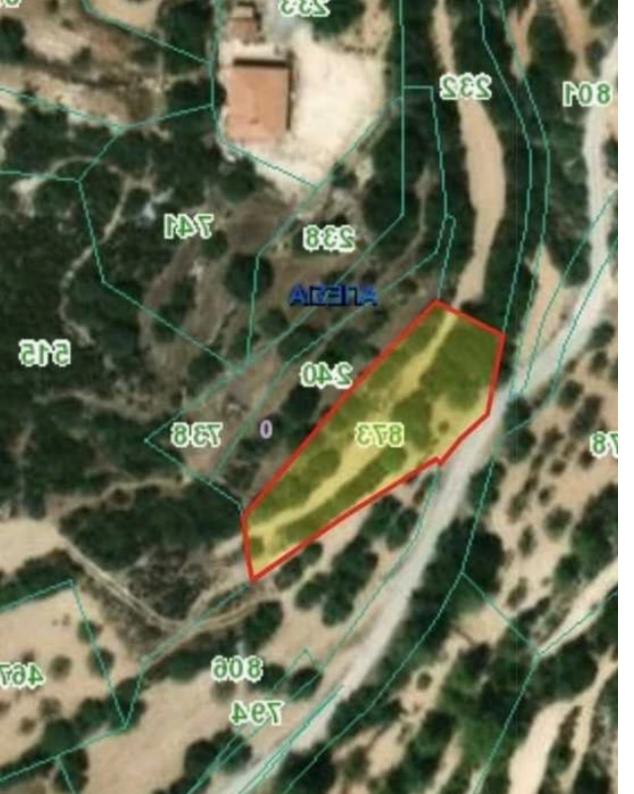

## Agricultural land 1425 m<sup>2</sup>

Limassol, Apesia-4541 , Cyprus This ad is presented by listings admin, under supervision from , Licensed Real Estate Agent Reg no: 1234, Lic no: 603/E

Offered at: €40,000 Estate ID: 328 Ref: ba5555012

For Sale: Two Agricultural Plots in Apesia, Limassol ? Apesia Village | Limassol District | Postal Code: 4541 ? Plot Sizes: 1,425 m<sup>2</sup> + 1,292 m<sup>2</sup> | Zone: Agricultural (10% Density)A great opportunity to acquire two adjacent agricultural plots in the peaceful village of Apesia, located in the Limassol district.? Property Highlights:• Plot 1: 1,425 m<sup>2</sup> • Plot 2: 1,292 m<sup>2</sup> • Building Density: 10% • Direct Road Access – both plots are roadside • Beautiful and quiet natural setting • Ideal for future development or agricultural use? Excellent Location: • Short drive to Limassol city • Close to top private schools – Island Private School and The Heritage Private Sch...

## **Estate on map:**