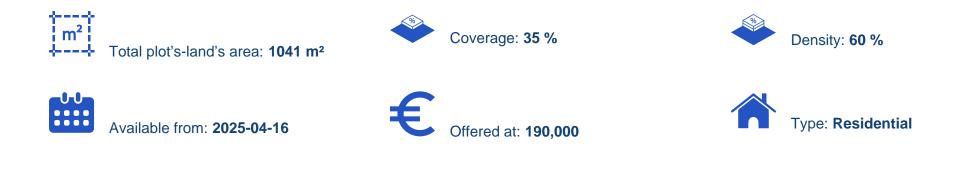

## Residential land 1041 m<sup>2</sup>

Limassol, Prodromos-4840 , Cyprus This ad is presented by listings admin, under supervision from , Licensed Real Estate Agent Reg no: 1234, Lic no: 603/E

Offered at: €190,000 Estate ID: 327 Ref: ba5743835