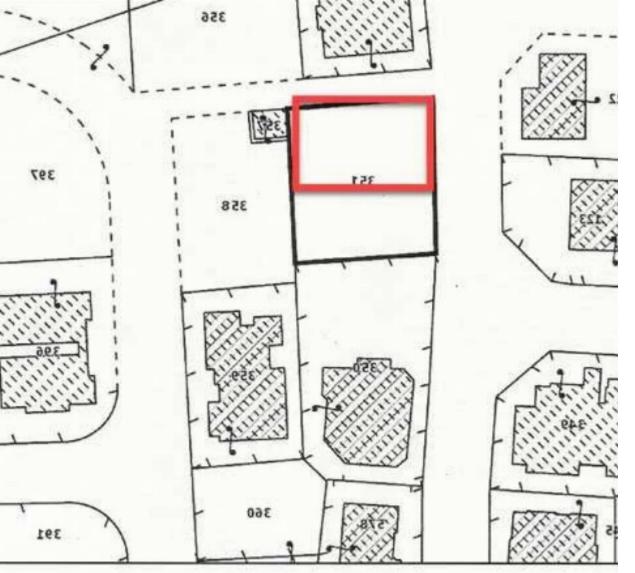

## Residential land 275 m<sup>2</sup>

Limassol, Columbia-Chalomantres-Potamos-Germasogeias-4043, Cyprus

This ad is presented by listings admin, under supervision from , Licensed Real Estate Agent Reg no: 1234, Lic no: 603/E

**Offered at:** €255,000

Estate ID: 326

**Ref:** ba5534276

Total plot's-land's area: 275 m²

Coverage: 50 %

Density: 100 %

Available from: 2025-04-16

Offered at: 255,000

Type: Residential

For Sale: Residential Plot with Approved Plans in Columbia Area, Potamos Germasogeias? Columbia, Potamos Germasogeias | Limassol | Postal Code: 4043? Plot Size: 275 m² | Zone: Residential | VAT: Not SpecifiedA rare opportunity to acquire a residential plot in one of Limassol's most desirable and family-friendly neighborhoods — the Columbia area of Potamos Germasogeias.? Property Highlights:• Building Density: 100%• Coverage Ratio: 50%• Maximum Floors: As per zone regulations (typically 3 floors, depending on the area)• Approved Architectural Plans Included – Save time and cost• Ideal for a Family Home or Investment Development? Prime Location: Situated in a quiet ...