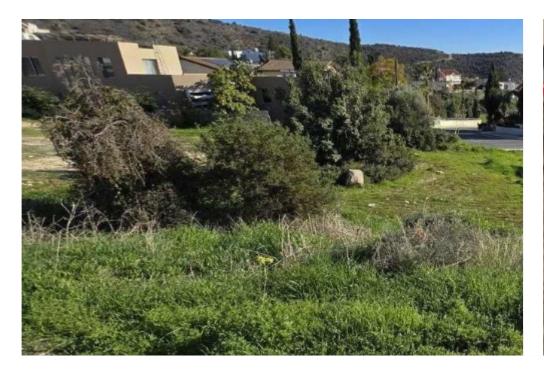

## Residential land 760 m<sup>2</sup>

Limassol, Palodeia-4549, Cyprus

This ad is presented by listings admin, under supervision from,

Licensed Real Estate Agent Reg no: 1234, Lic no: 603/E

**Offered at:** €240,000

Estate ID: 325

**Ref:** ba5639581

m<sup>2</sup> |
Total plot's-land's area: **760** m<sup>2</sup>

Coverage: 25 %

Density: 40 %

Available from: 2025-04-16

Type: Residential