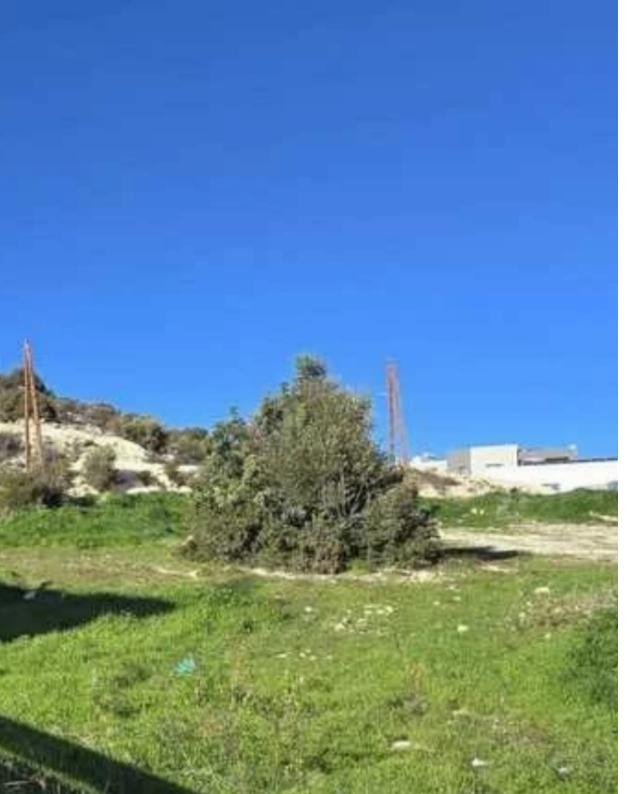

## Residential land 760 m<sup>2</sup>

Limassol, Palodeia-4549, Cyprus

This ad is presented by listings admin, under supervision from,

Licensed Real Estate Agent Reg no: 1234, Lic no: 603/E

**Offered at:** €240,000

Estate ID: 325

**Ref:** ba5639581

m<sup>2</sup> |
Total plot's-land's area: **760** m<sup>2</sup>

Coverage: 25 %

Density: 40 %

Available from: 2025-04-16

Type: Residential