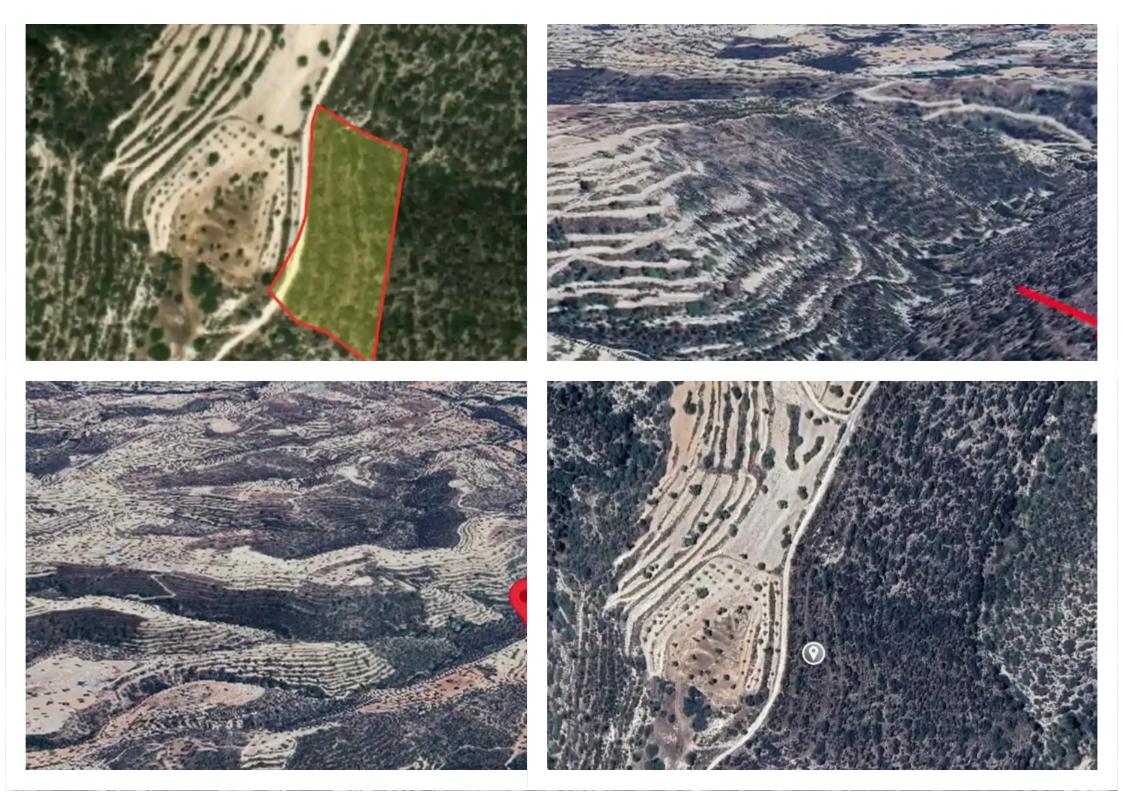

Estate ID: 323

**Ref:** ba5336718

Total plot's-land's area: 8696 m²

Coverage: 0 %

Available from: 2025-04-16

Offered at: **40,000** 

Type: **Agricultura** 

For Sale: Agricultural Land with Panoramic Views in Apesia, Limassol ? Apesia, Limassol District | Postal Code: 4541? Plot Size: 8,696 m²? Planning Zone: ?3 • Building Density: 10% • Coverage Ratio: 10% • Maximum Floors: 2 • Maximum Height: 8.3 m? Property Highlights: • Gently sloped land offering unique panoramic views • Located just a short distance from the village center • Peaceful rural setting, ideal for agricultural or countryside retreat projects • Suitable for residential development within planning parametersThis is a great opportunity to invest in a large plot of land with potential, nestled in the natural beauty of the Limassol countryside....

## **Estate on map:**

**Website:** realty.com.cy/p/agricultural-land-8696-m²-ba5336718

Email: om@liferealty.cy

**Phone:** <u>+35795958898 // +35725714014</u>

This ad is presented by listings admin, under supervision from,