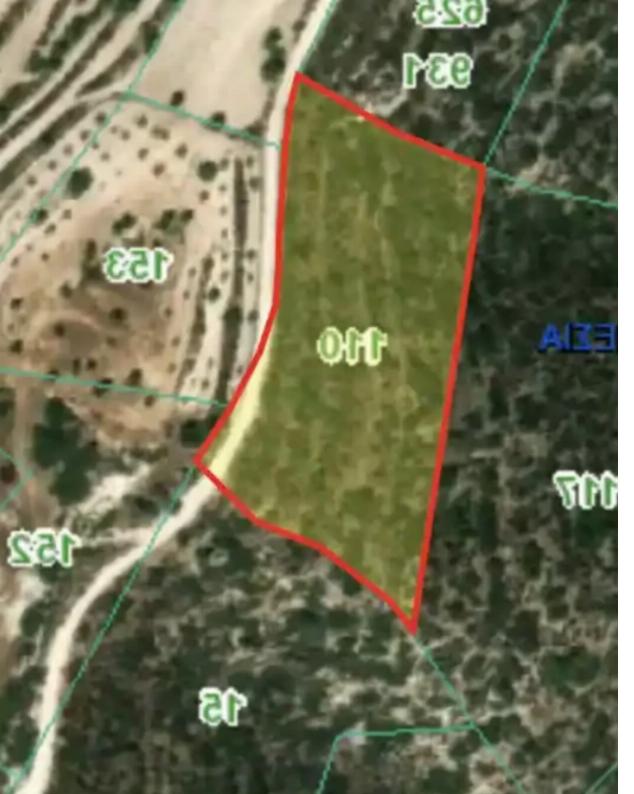

## Agricultural land 8696 m<sup>2</sup>

Limassol, Apesia-4541, Cyprus

This ad is presented by listings admin, under supervision from,

Licensed Real Estate Agent Reg no: 1234, Lic no: 603/E

**Offered at:** € 40,000

Estate ID: 323

**Ref:** ba5336718

Total plot's-land's area: 8696 m²

Coverage: 0 %

Available from: 2025-04-16

Offered at: **40,000** 

Type: **Agricultura** 

For Sale: Agricultural Land with Panoramic Views in Apesia, Limassol ? Apesia, Limassol District | Postal Code: 4541? Plot Size: 8,696 m²? Planning Zone: ?3 • Building Density: 10% • Coverage Ratio: 10% • Maximum Floors: 2 • Maximum Height: 8.3 m? Property Highlights: • Gently sloped land offering unique panoramic views • Located just a short distance from the village center • Peaceful rural setting, ideal for agricultural or countryside retreat projects • Suitable for residential development within planning parametersThis is a great opportunity to invest in a large plot of land with potential, nestled in the natural beauty of the Limassol countryside....