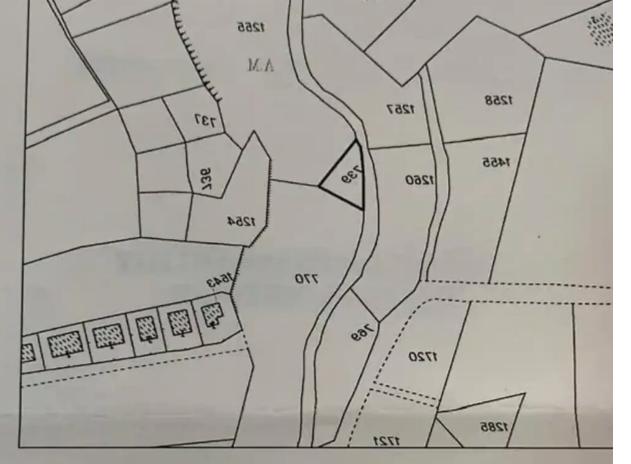

## Residential land 300 m<sup>2</sup>

Limassol, Pyrgos-4529 , Cyprus This ad is presented by listings admin, under supervision from , Licensed Real Estate Agent Reg no: 1234, Lic no: 603/E

Offered at: €49,000 Estate ID: 322 Ref: ba5346177



















For Sale: Residential Plot in the Heart of Pyrgos Village, Limassol ? Pyrgos, Limassol | Postal Code: 4529? Plot Size: 300 m<sup>2</sup> ? Building Permit: Existing license for a 150 m<sup>2</sup> house (modifications possible upon renewal) ? Title Deed: Not available currently? Property Highlights: • Located in the center of the picturesque village of Pyrgos • Ideal for building a private residence • Tranquil setting with charming village surroundings • Flexibility to adjust layout when renewing the building permitThis is a great o