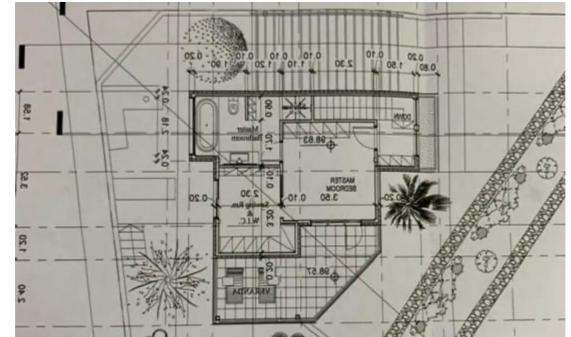

For Sale: Residential Plot in the Heart of Pyrgos Village, Limassol ? Pyrgos, Limassol | Postal Code: 4529? Plot Size: 300 m<sup>2</sup> ? Building Permit: Existing license for a 150 m<sup>2</sup> house (modifications possible upon renewal) ? Title Deed: Not available currently? Property Highlights: • Located in the center of the picturesque village of Pyrgos • Ideal for building a private residence • Tranquil setting with charming village surroundings • Flexibility to adjust layout when renewing the building permitThis is a great opportunity to acquire a residential plot in a peaceful yet accessible location, just a short drive from Limassol's coastline and amenities....