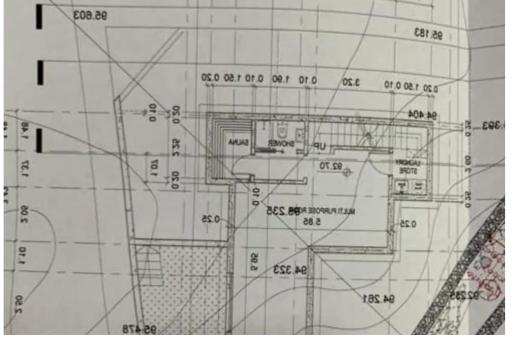

For Sale: Residential Plot in the Heart of Pyrgos Village, Limassol ? Pyrgos, Limassol | Postal Code: 4529? Plot Size: 300 m<sup>2</sup> ? Building Permit: Existing license for a 150 m<sup>2</sup> house (modifications possible upon renewal) ? Title Deed: Not available currently? Property Highlights: • Located in the center of the picturesque village of Pyrgos • Ideal for building a private residence • Tranquil setting with charming village surroundings • Flexibility to adjust layout when renewing the building permitThis is a great opportunity to acquire a residential plot in a peaceful yet accessible location, just a short drive from Limassol's coastline and amenities....