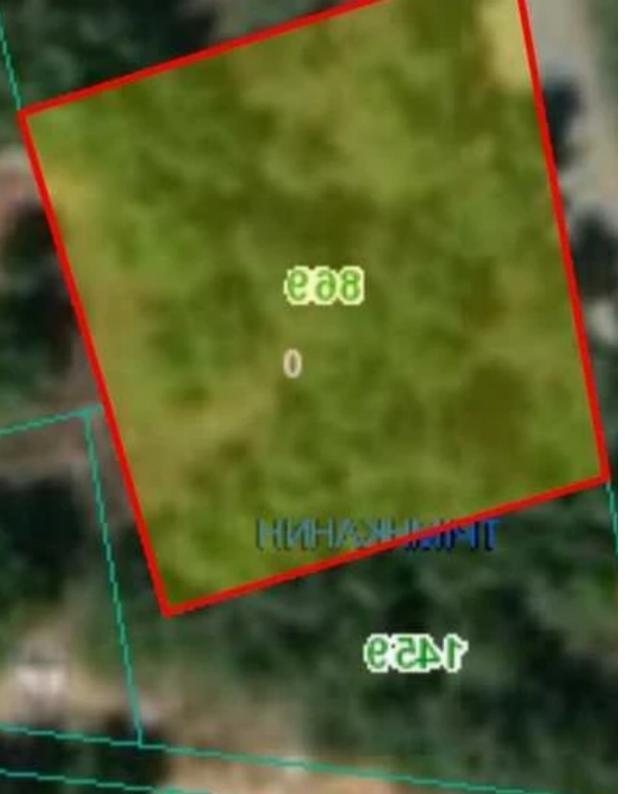

## (Share) Residential land 669 m<sup>2</sup>

Limassol, Trimiklini-4730, Cyprus

This ad is presented by listings admin, under supervision from ,

Licensed Real Estate Agent Reg no: 1234, Lic no: 603/E

**Offered at:** €75,000

Estate ID: 318

**Ref:** ba5730285

m² l
Total plot's-land's area: 669 m²

Coverage: 15 %

Density: 15 %

Available from: 2025-04-16

Type: Residential

""Piece of Land in Trimiklini""...