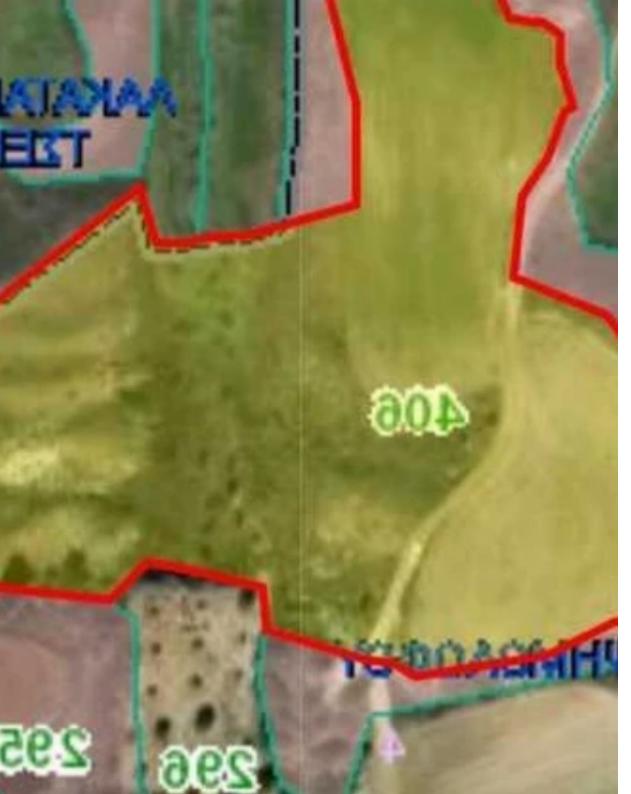

## Agricultural land 19259 m<sup>2</sup>

Nicosia, Pera-Tamassos-2650 , Cyprus

This ad is presented by listings admin, under supervision from ,

Licensed Real Estate Agent Reg no: 1234, Lic no: 603/E

**Offered at:** €220,000

Estate ID: 317

**Ref:** ba5730306

m² l
Total plot's-land's area: 19259 m²

Available from: 2025-04-16

Type: Agricultural

""Piece of Land in Psimolofou""...