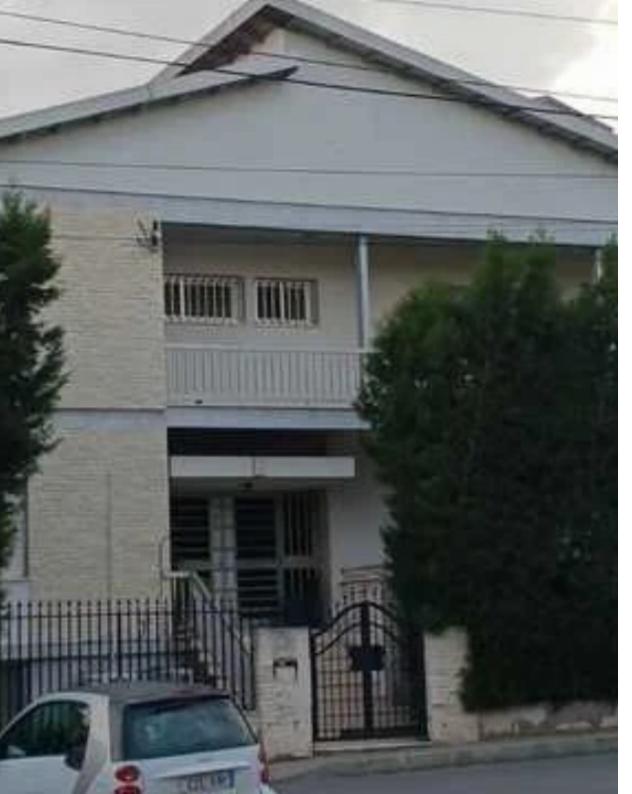

**Offered at:** € 6,500

Estate ID: 310

Ref: ba5688371

? Prime Business Space in a Sought-After Location? Location: Lanitio School, Agios Nektarios, Limassol? Total Indoor Area: 330 m²? Plot Size: 1100 m²? Parking: Space for up to 30 cars? Property Features:? Spacious Multi-Level Layout – 330 m² of adaptable indoor space? Additional 69 m² Covered Verandas – Perfect for outdoor meetings or client receptions? Flexible Floor Plan – Ideal for offices, medical centers, educational institutions, or showrooms? Three-Phase Power Supply – Ensuring seamless operation for businesses? Central Heating & Conditioning – Comfortable working environment year-round? High-Speed Internet Ready – Stay connected wi...