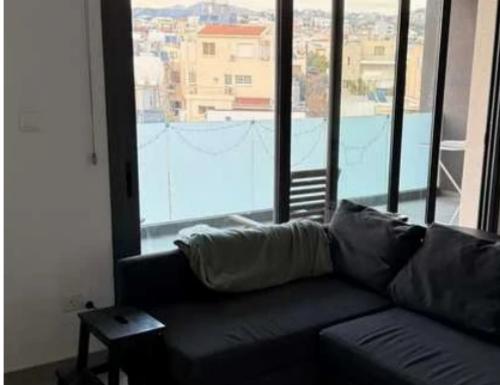

? Modern 2-Bedroom Apartment with Spacious Veranda? Location: Panthea, Mesa Geitonia, Limassol? Size: 115 m² indoor area + 30 m² veranda? Bedrooms: 2? Bathrooms: 2? Fully Furnished? Covered Parking? Apartment Features:? Contemporary Design – Spacious and bright interiors with an open-plan layout.? Fully Air-Conditioned – Ensuring comfort throughout the year.? Fully Equipped Kitchen – Modern appliances, ample storage, and stylish finishes.? Large Living & Dining Area – Perfect for relaxation and entertaining guests.? Two Well-Sized Bedrooms – Comfortable and designed with built-in wardrobes.? Two Bathrooms – Including a master en-suite and ...