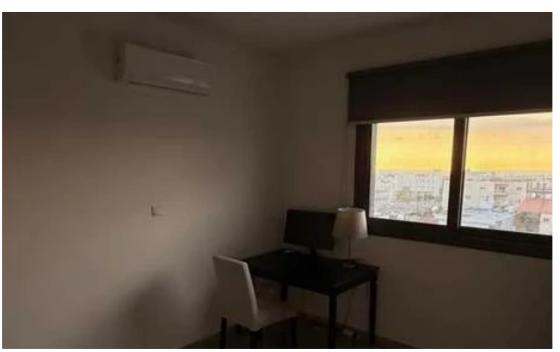

? Modern 2-Bedroom Apartment with Spacious Veranda? Location: Panthea, Mesa Geitonia, Limassol? Size: 115 m² indoor area + 30 m² veranda? Bedrooms: 2? Bathrooms: 2? Fully Furnished? Covered Parking? Apartment Features:? Contemporary Design – Spacious and bright interiors with an open-plan layout.? Fully Air-Conditioned – Ensuring comfort throughout the year.? Fully Equipped Kitchen – Modern appliances, ample storage, and stylish finishes.? Large Living & Dining Area – Perfect for relaxation and entertaining guests.? Two Well-Sized Bedrooms – Comfortable and designed with built-in wardrobes.? Two Bathrooms – Including a master en-suite and ...