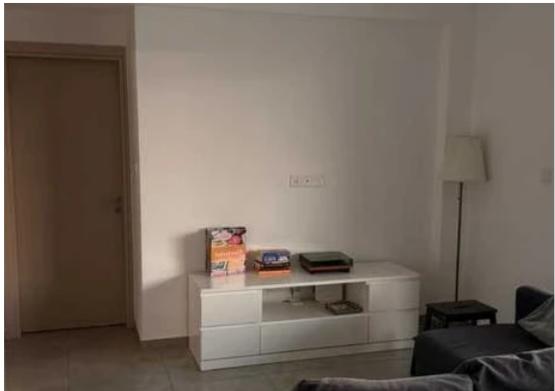

? Modern 2-Bedroom Apartment with Spacious Veranda? Location: Panthea, Mesa Geitonia, Limassol? Size: 115 m² indoor area + 30 m² veranda? Bedrooms: 2? Bathrooms: 2? Fully Furnished? Covered Parking? Apartment Features:? Contemporary Design – Spacious and bright interiors with an open-plan layout.? Fully Air-Conditioned – Ensuring comfort throughout the year.? Fully Equipped Kitchen – Modern appliances, ample storage, and stylish finishes.? Large Living & Dining Area – Perfect for relaxation and entertaining guests.? Two Well-Sized Bedrooms – Comfortable and designed with built-in wardrobes.? Two Bathrooms – Including a master en-suite and ...