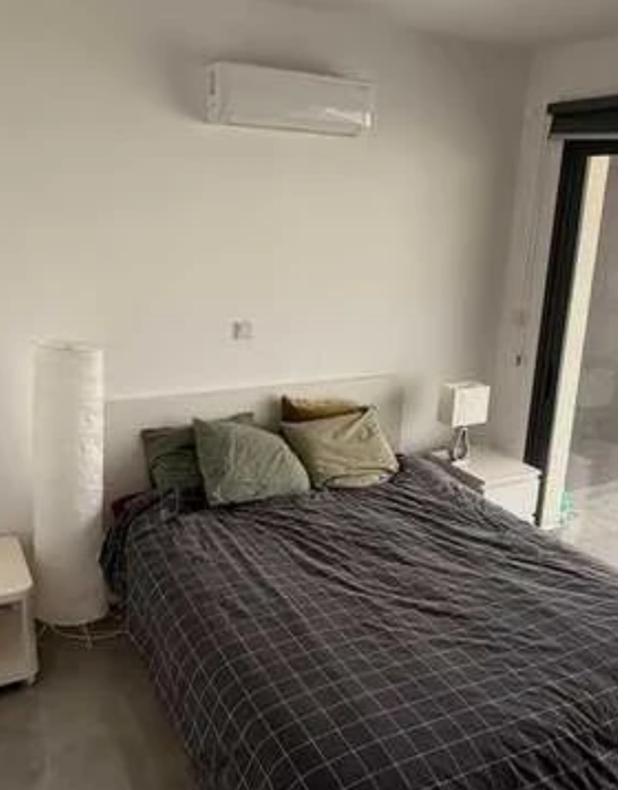

? Modern 2-Bedroom Apartment with Spacious Veranda? Location: Panthea, Mesa Geitonia, Limassol? Size: 115 m² indoor area + 30 m² veranda? Bedrooms: 2? Bathrooms: 2? Fully Furnished? Covered Parking? Apartment Features:? Contemporary Design – Spacious and bright interiors with an open-plan layout.? Fully Air-Conditioned – Ensuring comfort throughout the year.? Fully Equipped Kitchen – Modern appliances, ample storage, and stylish finishes.? Large Living & Dining Area – Perfect for relaxation and entertaining guests.? Two Well-Sized Bedrooms – Comfortable and designed with built-in wardrobes.? Two Bathrooms – Including a master en-suite and ...