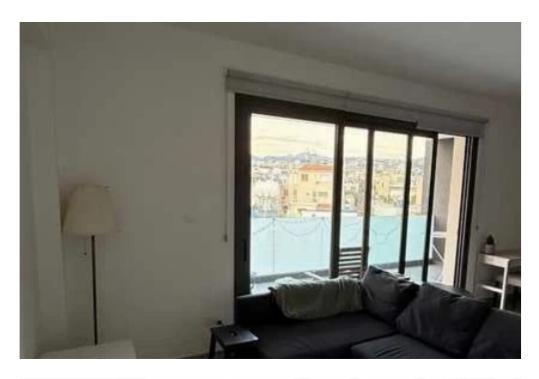

? Modern 2-Bedroom Apartment with Spacious Veranda? Location: Panthea, Mesa Geitonia, Limassol? Size: 115 m² indoor area + 30 m² veranda? Bedrooms: 2? Bathrooms: 2? Fully Furnished? Covered Parking? Apartment Features:? Contemporary Design – Spacious and bright interiors with an open-plan layout.? Fully Air-Conditioned – Ensuring comfort throughout the year.? Fully Equipped Kitchen – Modern appliances, ample storage, and stylish finishes.? Large Living & Dining Area – Perfect for relaxation and entertaining guests.? Two Well-Sized Bedrooms – Comfortable and designed with built-in wardrobes.? Two Bathrooms – Including a master en-suite and ...