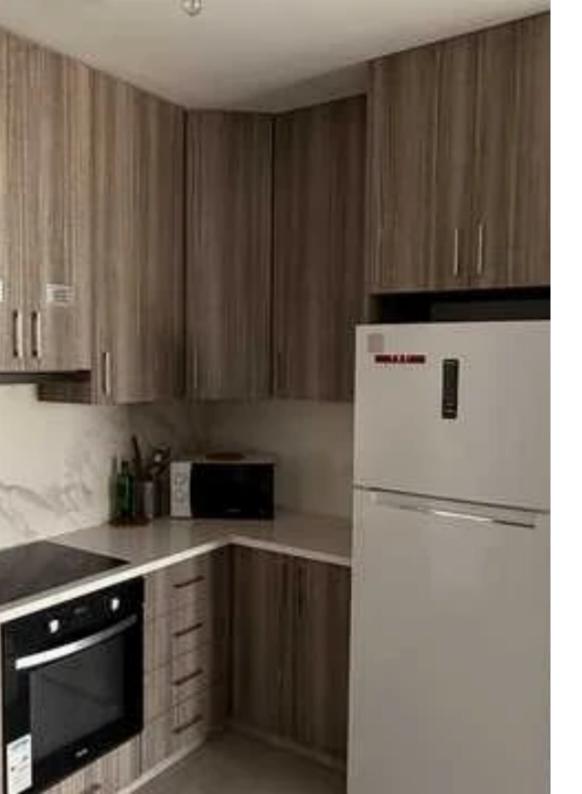

? Modern 2-Bedroom Apartment with Spacious Veranda? Location: Panthea, Mesa Geitonia, Limassol? Size: 115 m² indoor area + 30 m² veranda? Bedrooms: 2? Bathrooms: 2? Fully Furnished? Covered Parking? Apartment Features:? Contemporary Design – Spacious and bright interiors with an open-plan layout.? Fully Air-Conditioned – Ensuring comfort throughout the year.? Fully Equipped Kitchen – Modern appliances, ample storage, and stylish finishes.? Large Living & Dining Area – Perfect for relaxation and entertaining guests.? Two Well-Sized Bedrooms – Comfortable and designed with built-in wardrobes.? Two Bathrooms – Including a master en-suite and ...