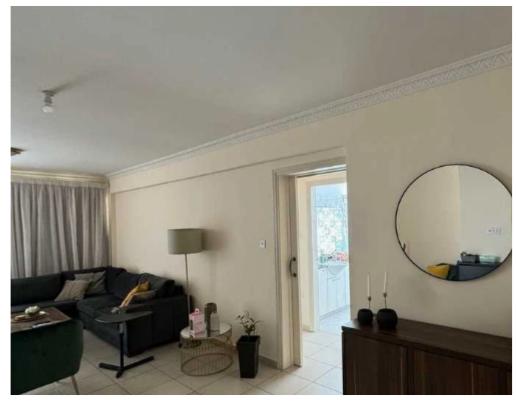

Гуре: **Apartment** 

For Sale: 2-Bedroom Apartment near Tsireio Stadium – Central Limassol? Location: Petros and Pavlos, Limassol? Delivery Year: 1999 (Resale)? Energy Efficiency: Certificate Pending? Furniture: Semi-furnished? Property Overview:Type: ApartmentFloor: 2ndInternal Covered Area: 77 m²Covered Veranda: 9 m²Uncovered Veranda: 8 m²Bedrooms: 2Bathrooms: 1Parking: 1 Covered Parking Space? Key Features:Bright and functional layoutSemi-furnished with essential itemsIdeal for city living or rental investmentWell-maintained building? Prime Location:Located in the Petros and Pavlos area, near Tsireio Stadium, this apartment offers excellent proximity to:SupermarketsPublic & Delivery Year: 1999 (Resale)?