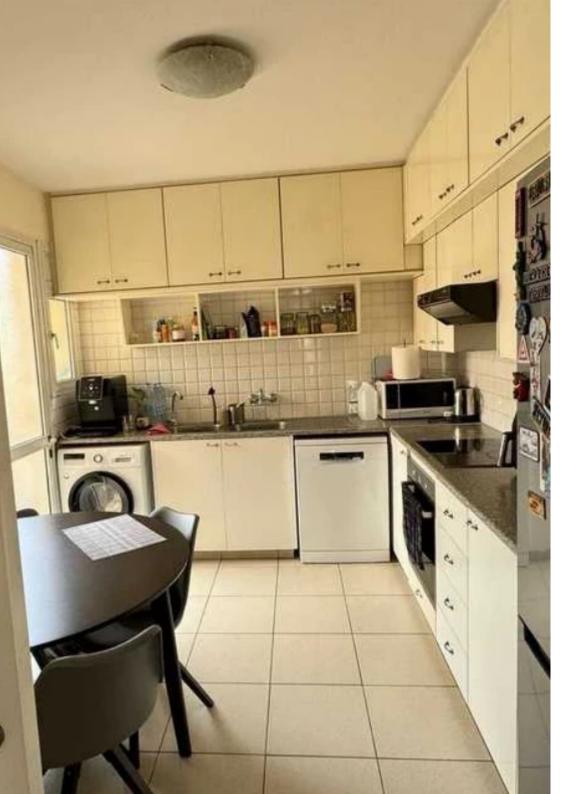

Гуре: **Apartment** 

For Sale: 2-Bedroom Apartment near Tsireio Stadium – Central Limassol? Location: Petros and Pavlos, Limassol? Delivery Year: 1999 (Resale)? Energy Efficiency: Certificate Pending? Furniture: Semi-furnished? Property Overview:Type: ApartmentFloor: 2ndInternal Covered Area: 77 m²Covered Veranda: 9 m²Uncovered Veranda: 8 m²Bedrooms: 2Bathrooms: 1Parking: 1 Covered Parking Space? Key Features:Bright and functional layoutSemi-furnished with essential itemsIdeal for city living or rental investmentWell-maintained building? Prime Location:Located in the Petros and Pavlos area, near Tsireio Stadium, this apartment offers excellent proximity to:SupermarketsPublic & Delivery Year: 1999 (Resale)?