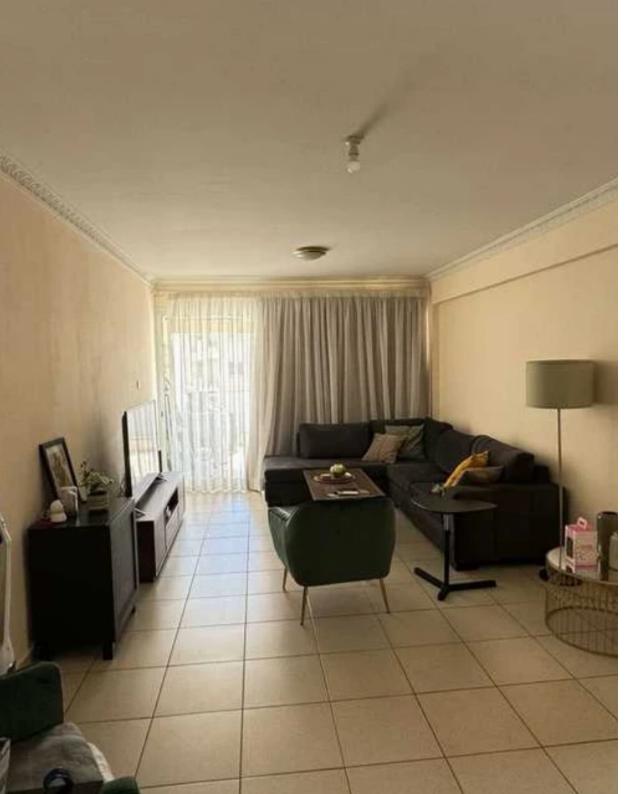

Гуре: **Apartment** 

For Sale: 2-Bedroom Apartment near Tsireio Stadium – Central Limassol? Location: Petros and Pavlos, Limassol? Delivery Year: 1999 (Resale)? Energy Efficiency: Certificate Pending? Furniture: Semi-furnished? Property Overview:Type: ApartmentFloor: 2ndInternal Covered Area: 77 m²Covered Veranda: 9 m²Uncovered Veranda: 8 m²Bedrooms: 2Bathrooms: 1Parking: 1 Covered Parking Space? Key Features:Bright and functional layoutSemi-furnished with essential itemsIdeal for city living or rental investmentWell-maintained building? Prime Location:Located in the Petros and Pavlos area, near Tsireio Stadium, this apartment offers excellent proximity to:SupermarketsPublic & Delivery Year: 1999 (Resale)?