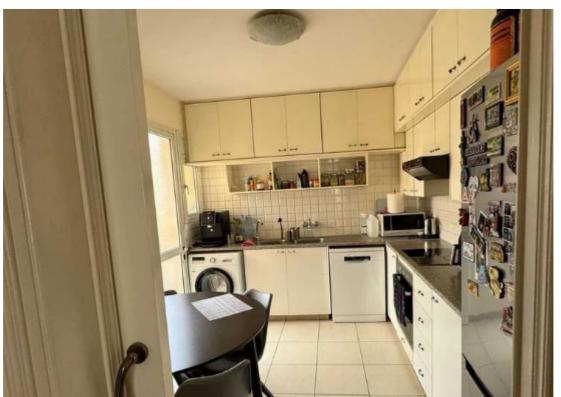

Гуре: **Apartment** 

For Sale: 2-Bedroom Apartment near Tsireio Stadium – Central Limassol? Location: Petros and Pavlos, Limassol? Delivery Year: 1999 (Resale)? Energy Efficiency: Certificate Pending? Furniture: Semi-furnished? Property Overview:Type: ApartmentFloor: 2ndInternal Covered Area: 77 m²Covered Veranda: 9 m²Uncovered Veranda: 8 m²Bedrooms: 2Bathrooms: 1Parking: 1 Covered Parking Space? Key Features:Bright and functional layoutSemi-furnished with essential itemsIdeal for city living or rental investmentWell-maintained building? Prime Location:Located in the Petros and Pavlos area, near Tsireio Stadium, this apartment offers excellent proximity to:SupermarketsPublic & Delivery Year: 1999 (Resale)?