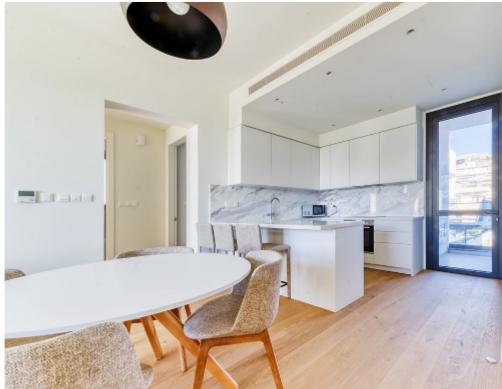

Veranda: 21 m<sup>2</sup>

€3000 per month + Common Expenses | 2 Security Deposits? Modern Apartment in Potamos Germasogeias, LimassolProperty Type: ApartmentFloor: 1 | Unit: 101Bedrooms: 2 | WCs: 2Indoor Area: 90.1 m²Covered Veranda: 21.7 m²Common Area: 22.3 m²Storage Area: 3.3 m²Parking Space: 1Energy Efficiency: ADistance to Sea: 1000m ?? Utilities (Water, Electricity, Annual Refuse Collection & Separately by Tenant...