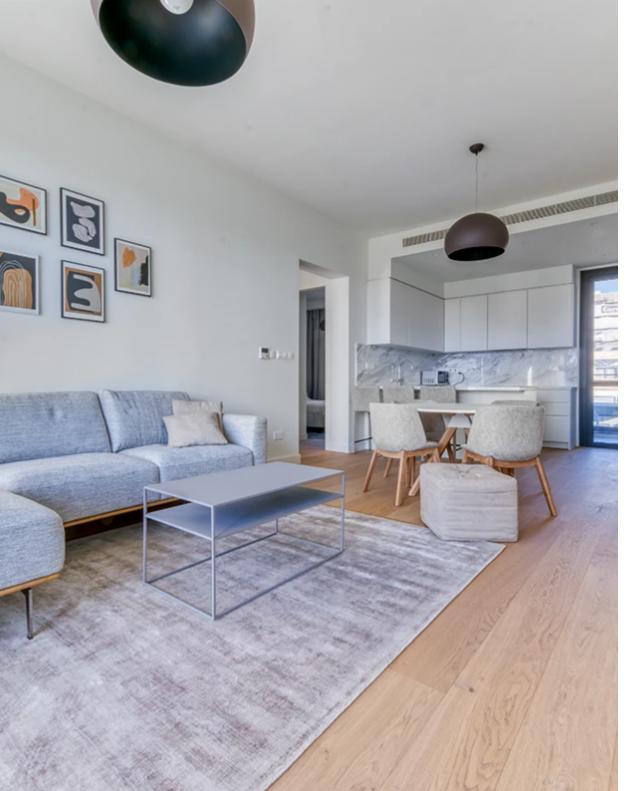

Veranda: 21 m<sup>2</sup>

€3000 per month + Common Expenses | 2 Security Deposits? Modern Apartment in Potamos Germasogeias, LimassolProperty Type: ApartmentFloor: 1 | Unit: 101Bedrooms: 2 | WCs: 2Indoor Area: 90.1 m²Covered Veranda: 21.7 m²Common Area: 22.3 m²Storage Area: 3.3 m²Parking Space: 1Energy Efficiency: ADistance to Sea: 1000m ?? Utilities (Water, Electricity, Annual Refuse Collection & Separately by Tenant...