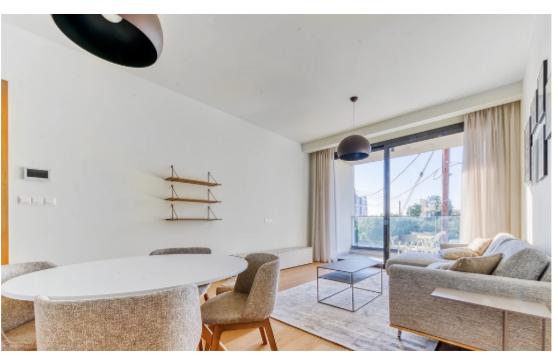

Veranda: 21 m<sup>2</sup>

€3000 per month + Common Expenses | 2 Security Deposits? Modern Apartment in Potamos Germasogeias, LimassolProperty Type: ApartmentFloor: 1 | Unit: 101Bedrooms: 2 | WCs: 2Indoor Area: 90.1 m²Covered Veranda: 21.7 m²Common Area: 22.3 m²Storage Area: 3.3 m²Parking Space: 1Energy Efficiency: ADistance to Sea: 1000m ?? Utilities (Water, Electricity, Annual Refuse Collection & Separately by Tenant...