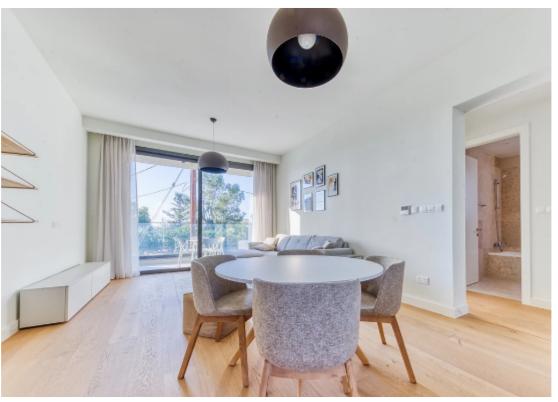

Veranda: 21 m<sup>2</sup>

€3000 per month + Common Expenses | 2 Security Deposits? Modern Apartment in Potamos Germasogeias, LimassolProperty Type: ApartmentFloor: 1 | Unit: 101Bedrooms: 2 | WCs: 2Indoor Area: 90.1 m²Covered Veranda: 21.7 m²Common Area: 22.3 m²Storage Area: 3.3 m²Parking Space: 1Energy Efficiency: ADistance to Sea: 1000m ?? Utilities (Water, Electricity, Annual Refuse Collection & Separately by Tenant...