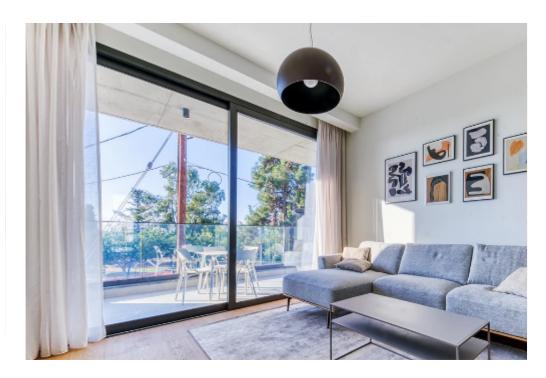

Veranda: 21 m<sup>2</sup>

€3000 per month + Common Expenses | 2 Security Deposits? Modern Apartment in Potamos Germasogeias, LimassolProperty Type: ApartmentFloor: 1 | Unit: 101Bedrooms: 2 | WCs: 2Indoor Area: 90.1 m²Covered Veranda: 21.7 m²Common Area: 22.3 m²Storage Area: 3.3 m²Parking Space: 1Energy Efficiency: ADistance to Sea: 1000m ?? Utilities (Water, Electricity, Annual Refuse Collection & Separately by Tenant...