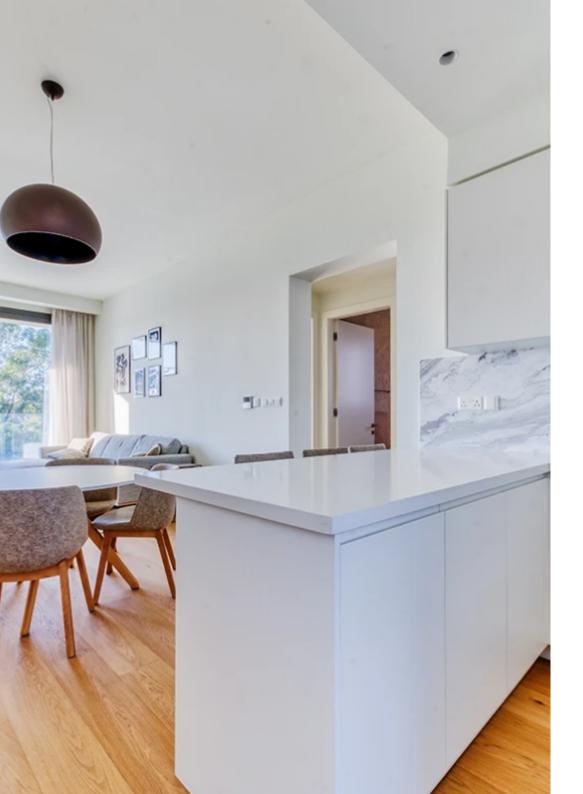

Veranda: 21 m<sup>2</sup>

€3000 per month + Common Expenses | 2 Security Deposits? Modern Apartment in Potamos Germasogeias, LimassolProperty Type: ApartmentFloor: 1 | Unit: 101Bedrooms: 2 | WCs: 2Indoor Area: 90.1 m²Covered Veranda: 21.7 m²Common Area: 22.3 m²Storage Area: 3.3 m²Parking Space: 1Energy Efficiency: ADistance to Sea: 1000m ?? Utilities (Water, Electricity, Annual Refuse Collection & Separately by Tenant...