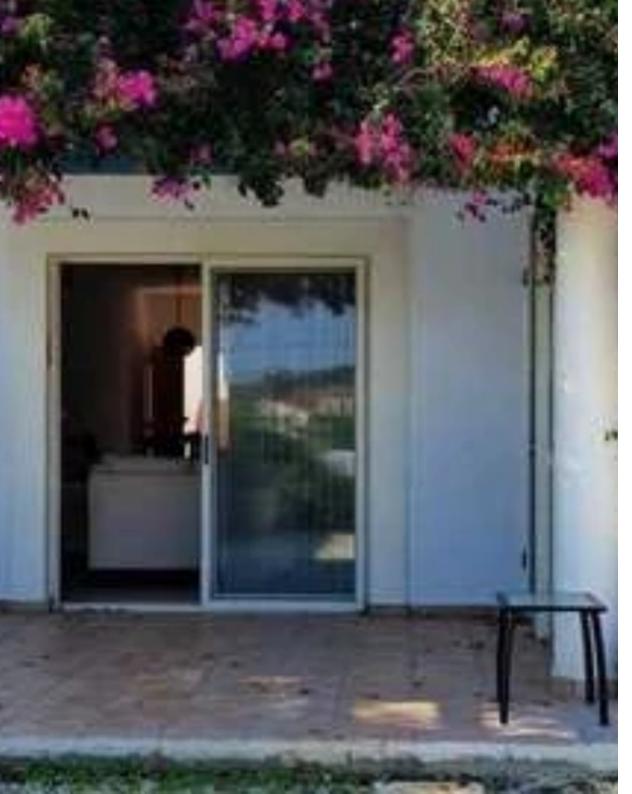

For Sale: Renovated 2-Bedroom Semidetached House with Sea Views in Pissouri, Limassol ? Limassol, Pissouri? 2 Bedrooms | 1 Bathroom ? 96 m² indoor covered area ? 227 m² plot ? Furnished ? Energy Efficiency: B+ ? Delivery Year: 2018 | Less than 10 years old ? Fully renovated? Property Features: — Sea view — Semi-equipped appliances — AC heating — Covered parking — Title deed issued? Location Highlights: — Quiet and picturesque area of Pissouri — Close to amenities, beaches, and restaurants...