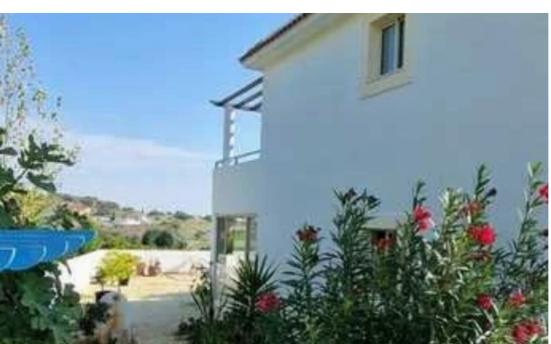

For Sale: Renovated 2-Bedroom Semidetached House with Sea Views in Pissouri, Limassol ? Limassol, Pissouri? 2 Bedrooms | 1 Bathroom ? 96 m² indoor covered area ? 227 m² plot ? Furnished ? Energy Efficiency: B+ ? Delivery Year: 2018 | Less than 10 years old ? Fully renovated? Property Features: — Sea view — Semi-equipped appliances — AC heating — Covered parking — Title deed issued? Location Highlights: — Quiet and picturesque area of Pissouri — Close to amenities, beaches, and restaurants...