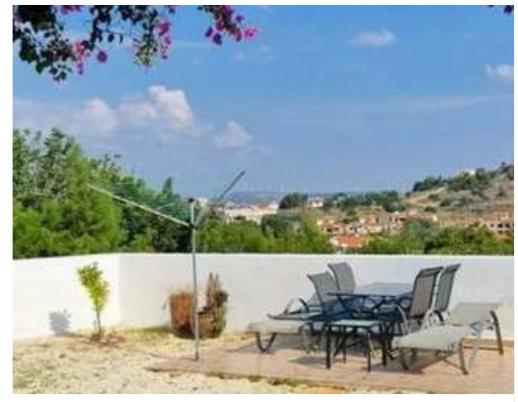

For Sale: Renovated 2-Bedroom Semidetached House with Sea Views in Pissouri, Limassol ? Limassol, Pissouri? 2 Bedrooms | 1 Bathroom ? 96 m² indoor covered area ? 227 m² plot ? Furnished ? Energy Efficiency: B+ ? Delivery Year: 2018 | Less than 10 years old ? Fully renovated? Property Features: — Sea view — Semi-equipped appliances — AC heating — Covered parking — Title deed issued? Location Highlights: — Quiet and picturesque area of Pissouri — Close to amenities, beaches, and restaurants...