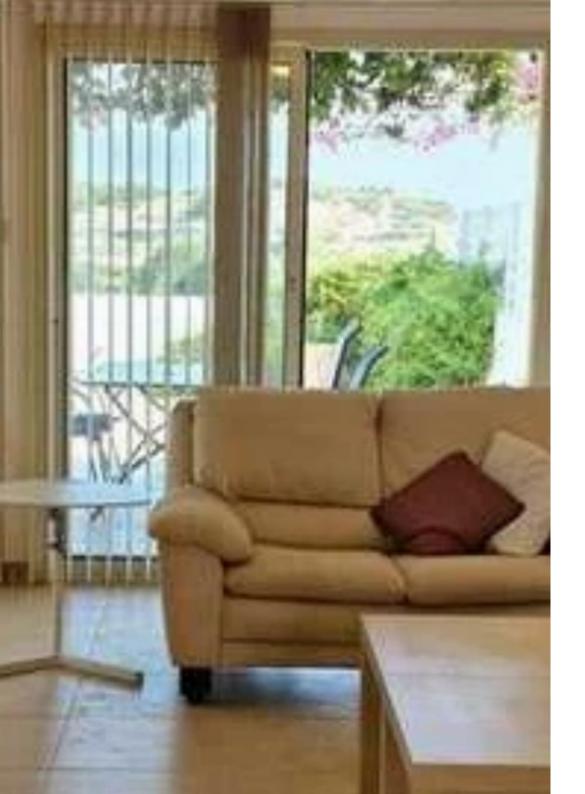

For Sale: Renovated 2-Bedroom Semidetached House with Sea Views in Pissouri, Limassol ? Limassol, Pissouri? 2 Bedrooms | 1 Bathroom ? 96 m² indoor covered area ? 227 m² plot ? Furnished ? Energy Efficiency: B+ ? Delivery Year: 2018 | Less than 10 years old ? Fully renovated? Property Features: — Sea view — Semi-equipped appliances — AC heating — Covered parking — Title deed issued? Location Highlights: — Quiet and picturesque area of Pissouri — Close to amenities, beaches, and restaurants...