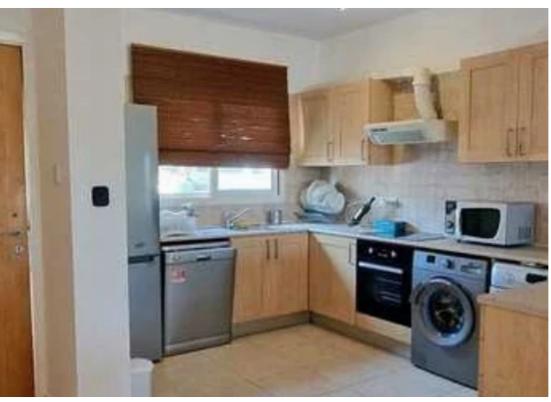

For Sale: Renovated 2-Bedroom Semidetached House with Sea Views in Pissouri, Limassol ? Limassol, Pissouri? 2 Bedrooms | 1 Bathroom ? 96 m² indoor covered area ? 227 m² plot ? Furnished ? Energy Efficiency: B+ ? Delivery Year: 2018 | Less than 10 years old ? Fully renovated? Property Features: — Sea view — Semi-equipped appliances — AC heating — Covered parking — Title deed issued? Location Highlights: — Quiet and picturesque area of Pissouri — Close to amenities, beaches, and restaurants...