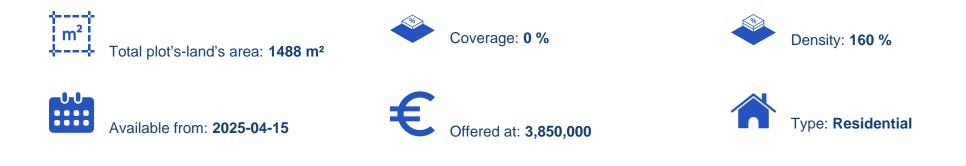

## Residential land 1488 m<sup>2</sup>

Limassol, Touristiki-Periohi-Tsiflikoudia-3010, Cyprus This ad is presented by listings admin, under supervision from, Licensed Real Estate Agent Reg no: 1234, Lic no: 603/E

Offered at: €3,850,000 Estate ID: 244 Ref: ba5626590

For Sale: 2 Residential Plots with Warehouse – Tsiflikoudia, Limassol? Limassol, Tsiflikoudia (Tourist Area)Main Features:• Total Plot Size: 1,488 m<sup>2</sup> (2 adjacent plots)• Density: 160%• Coverage: 0%• Includes: 750 m<sup>2</sup> warehouse• Category: Residential PlotLocation Benefits:• Prime location in the Tsiflikoudia tourist area• Easy access to the highway, Limassol Marina, City of Dreams Casino & amp; Limassol Mall• Ideal for residential development or investment with high potential...