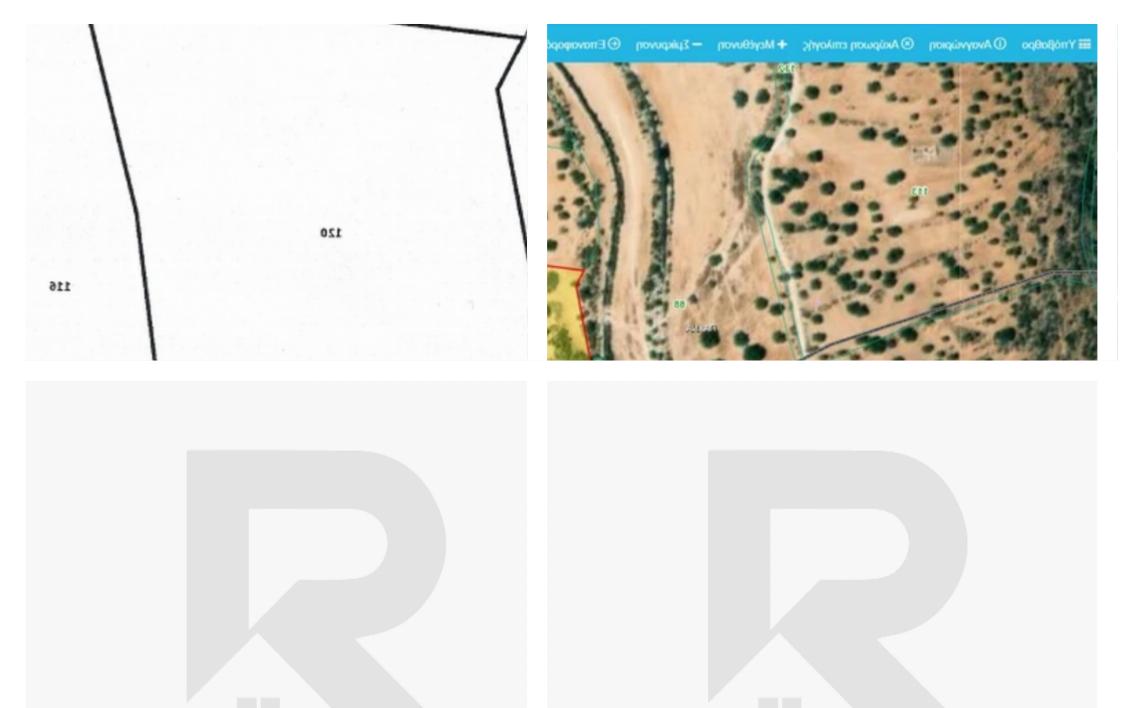

Гуре: **Agricultura**l

For Sale: Agricultural Plot with Access and Utilities near Prastio Avdimou ? Limassol District, Rural Villages – Prastio | Postal Code: 4601Key Features:

• Plot size: 6,021 m² • Building density: 10% • Coverage: 10% • Zoning: Agricultural • Topography: Flat surface • Enclosed plot • Located approximately

1 km from Prastio Avdimou village • Electricity and water available nearby (approx. 300 m) • Dirt road access at a short distance? Plot Details: • Plot No:

120 • Sheet/Plan: 53/25 • Area: Pachna, LimassolThis is an excellent opportunity for agricultural use or long-term investment. The land is ideal for farming or a countryside retreat, with utilities already...