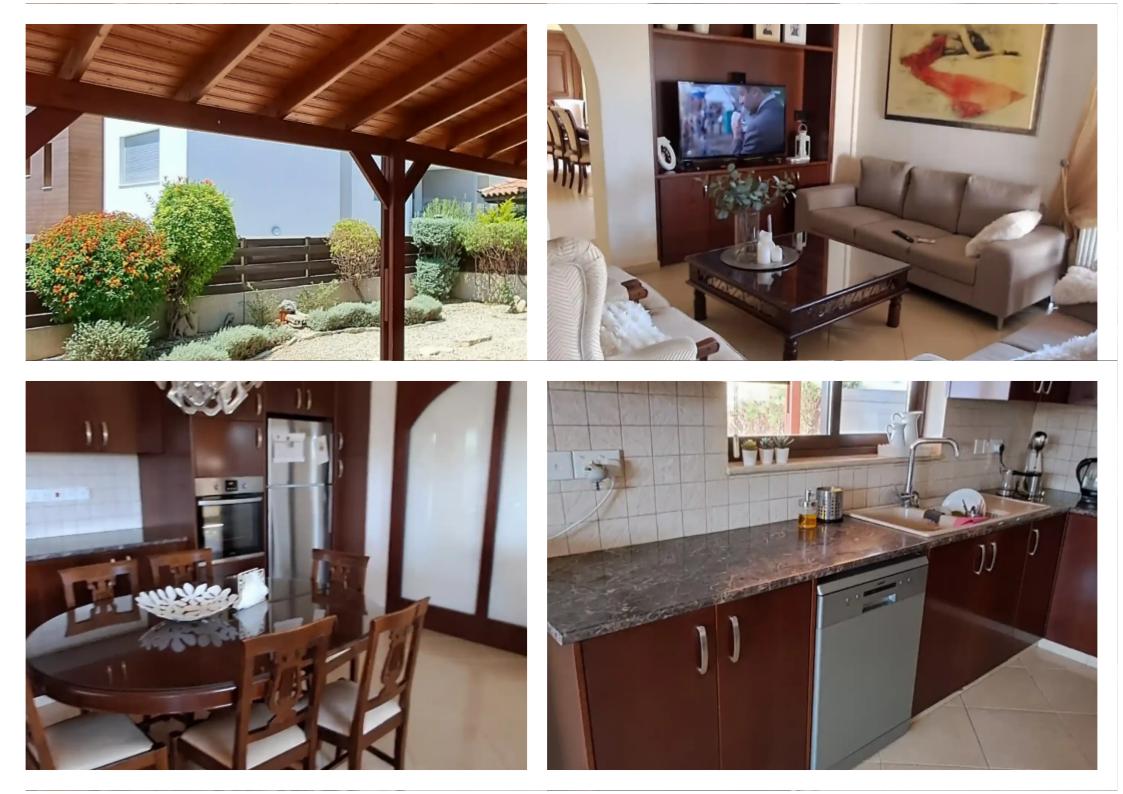

Spacious 4-Bedroom Semi-Detached House for Sale in Kato Polemidia, Limassol ??? Location: Kato Polemidia, Limassol (Near Port, Casino & Amp; Marina)? Title Deed: Available? Price: Upon RequestProperty Overview?? Building Status: Secondary (Built in 2006)? Energy Efficiency: In Progress? Indoor Covered Area: 221 m²? Parcel Size: 313 m²? Partly Renovated – Modern upgrades with room for personalizationKey Features? 4 Spacious Bedrooms – Comfortable living for families ??? 3 Bathrooms – Well-designed for convenience ?? Large Living & Amp; Dining Areas – Perfect for entertaining & Amp; daily living ??? Covered Parking – Secure space for...