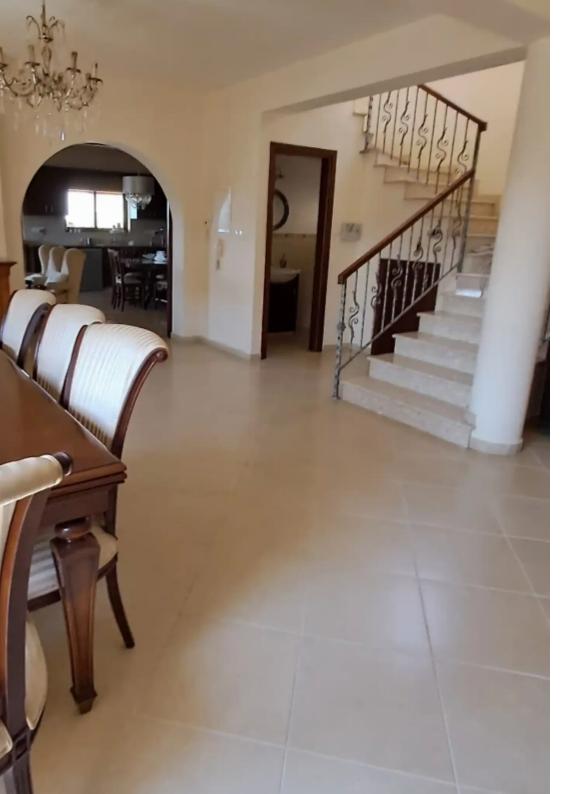

Spacious 4-Bedroom Semi-Detached House for Sale in Kato Polemidia, Limassol ??? Location: Kato Polemidia, Limassol (Near Port, Casino & Amp; Marina)? Title Deed: Available? Price: Upon RequestProperty Overview?? Building Status: Secondary (Built in 2006)? Energy Efficiency: In Progress? Indoor Covered Area: 221 m²? Parcel Size: 313 m²? Partly Renovated – Modern upgrades with room for personalizationKey Features? 4 Spacious Bedrooms – Comfortable living for families ??? 3 Bathrooms – Well-designed for convenience ?? Large Living & Amp; Dining Areas – Perfect for entertaining & Amp; daily living ??? Covered Parking – Secure space for...