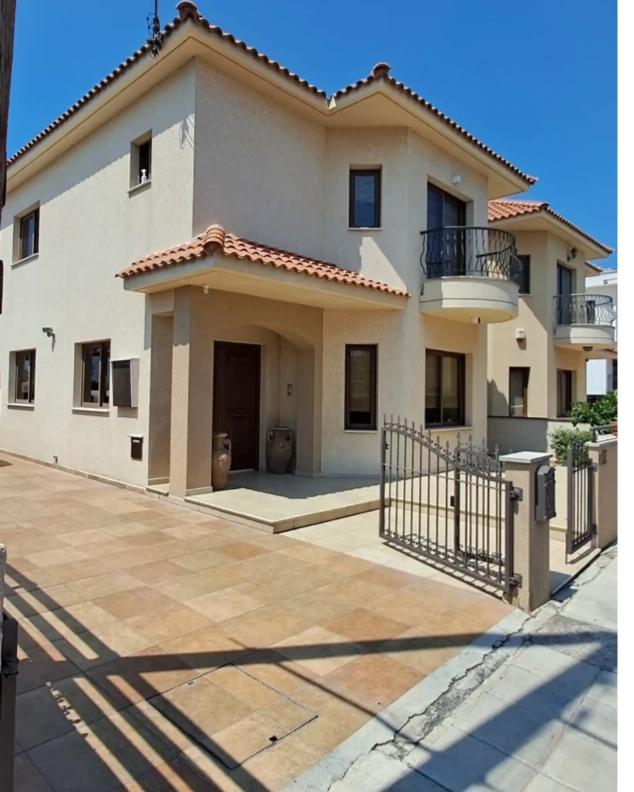

Spacious 4-Bedroom Semi-Detached House for Sale in Kato Polemidia, Limassol ??? Location: Kato Polemidia, Limassol (Near Port, Casino & Amp; Marina)? Title Deed: Available? Price: Upon RequestProperty Overview?? Building Status: Secondary (Built in 2006)? Energy Efficiency: In Progress? Indoor Covered Area: 221 m²? Parcel Size: 313 m²? Partly Renovated – Modern upgrades with room for personalizationKey Features? 4 Spacious Bedrooms – Comfortable living for families ??? 3 Bathrooms – Well-designed for convenience ?? Large Living & Amp; Dining Areas – Perfect for entertaining & Amp; daily living ??? Covered Parking – Secure space for...