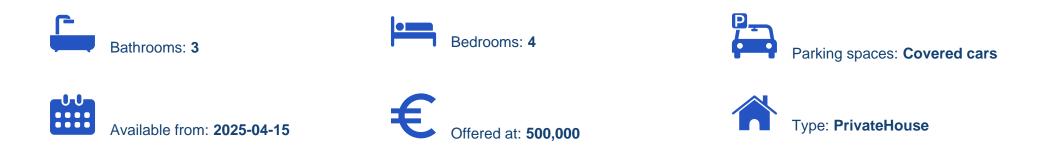

Spacious 4-Bedroom Semi-Detached House for Sale in Kato Polemidia, Limassol ??? Location: Kato Polemidia, Limassol (Near Port, Casino & Amp; Marina)? Title Deed: Available? Price: Upon RequestProperty Overview?? Building Status: Secondary (Built in 2006)? Energy Efficiency: In Progress? Indoor Covered Area: 221 m²? Parcel Size: 313 m²? Partly Renovated – Modern upgrades with room for personalizationKey Features? 4 Spacious Bedrooms – Comfortable living for families ??? 3 Bathrooms – Well-designed for convenience ?? Large Living & Amp; Dining Areas – Perfect for entertaining & Amp; daily living ??? Covered Parking – Secure space for...