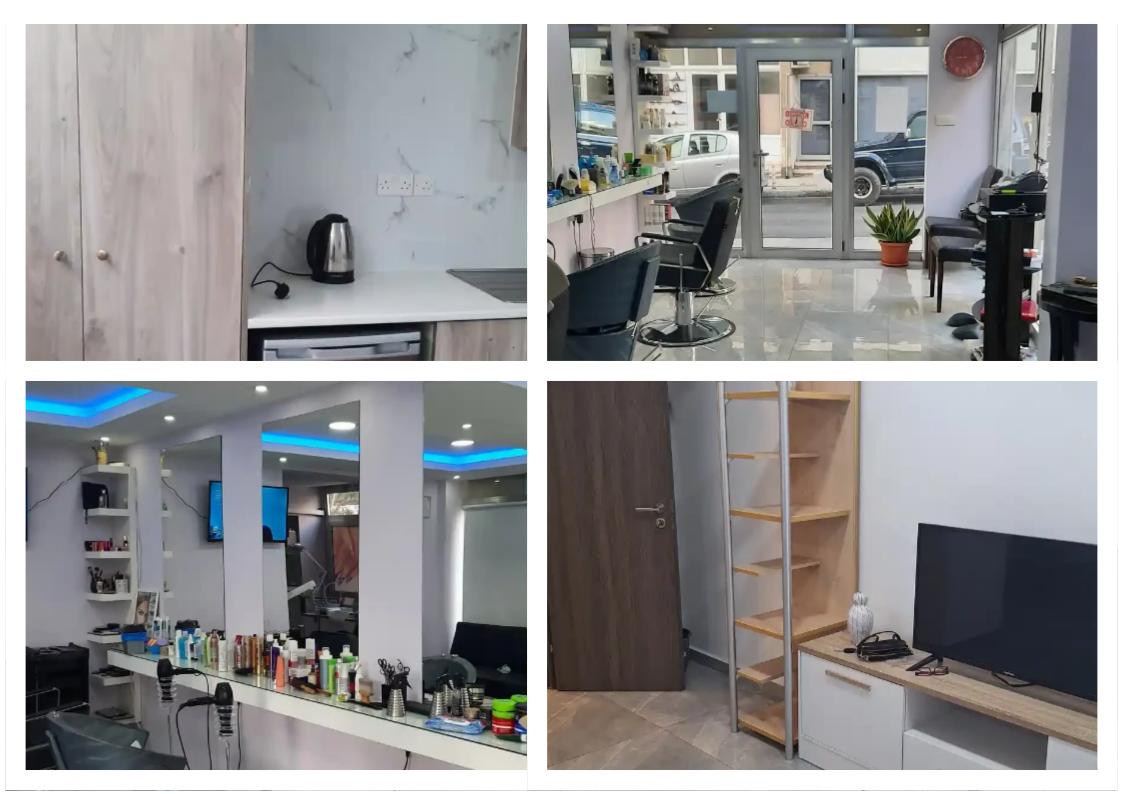

Offered at: €350,000 Estate ID: 219 Ref: ba5281918

For Sale: Mixed-Use Property in Limassol City Centre – 300m from the Sea? Location: Petros and Pavlos, Limassol (Near Lyceum Petros and Pavlos)?
Total Size: 130 sqm? Building Status: Brand New? Energy Efficiency: Category AProperty Overview: This unique mixed-use property offers an excellent investment opportunity in the heart of Limassol, just 300 meters from the sea and within walking distance of all essential amenities.? Includes:? 2 Bedroom Apartment – Ideal for residential use or rental income? Commercial Shop Space – Perfect for retail, office, or business use? Studio Apartment – Already rented for €840/month, providing immediate rental incomeInvestment Hig...