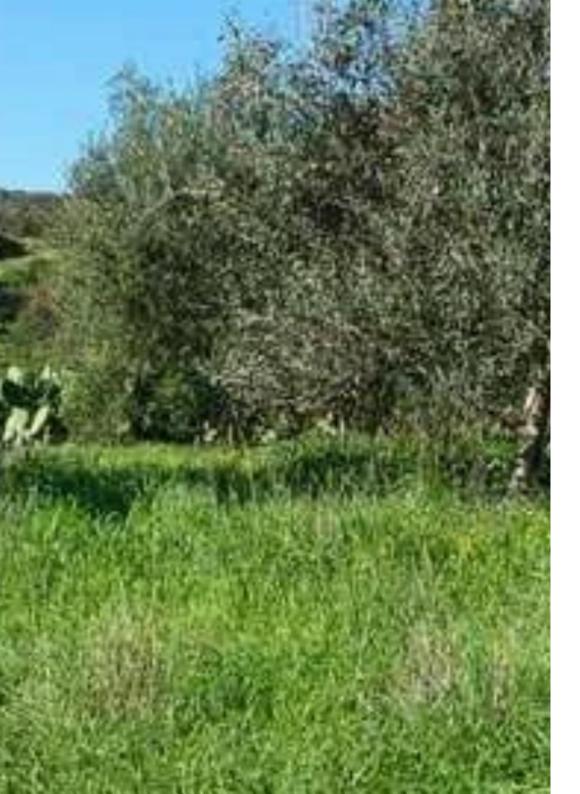

For Sale: Agricultural Land with Olive Grove | Foinikaria, Limassol ? Limassol, FoinikariaKey Features • Plot size: 6,355 m<sup>2</sup> • Located opposite Foinikaria Village • Positioned above Germasogeia Dam • 50 mature olive trees on the land • Electricity and water rights available (from the Dam) • Only 20m from the asphalt road • Direct access via dirt road • With Title DeedsHighlights This is an exceptional opportunity to own fertile agricultural land in one of Limassol's most scenic areas. Ideal for farming, leisure, or long-term investment, the property combines accessibility with natural charm and resources....