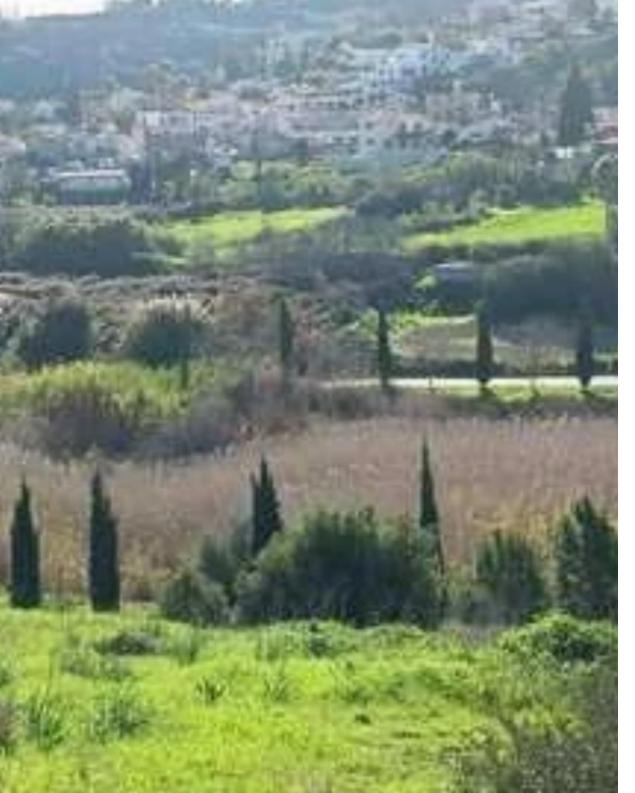

For Sale: Agricultural Land with Olive Grove | Foinikaria, Limassol ? Limassol, FoinikariaKey Features • Plot size: 6,355 m<sup>2</sup> • Located opposite Foinikaria Village • Positioned above Germasogeia Dam • 50 mature olive trees on the land • Electricity and water rights available (from the Dam) • Only 20m from the asphalt road • Direct access via dirt road • With Title DeedsHighlights This is an exceptional opportunity to own fertile agricultural land in one of Limassol's most scenic areas. Ideal for farming, leisure, or long-term investment, the property combines accessibility with natural charm and resources....