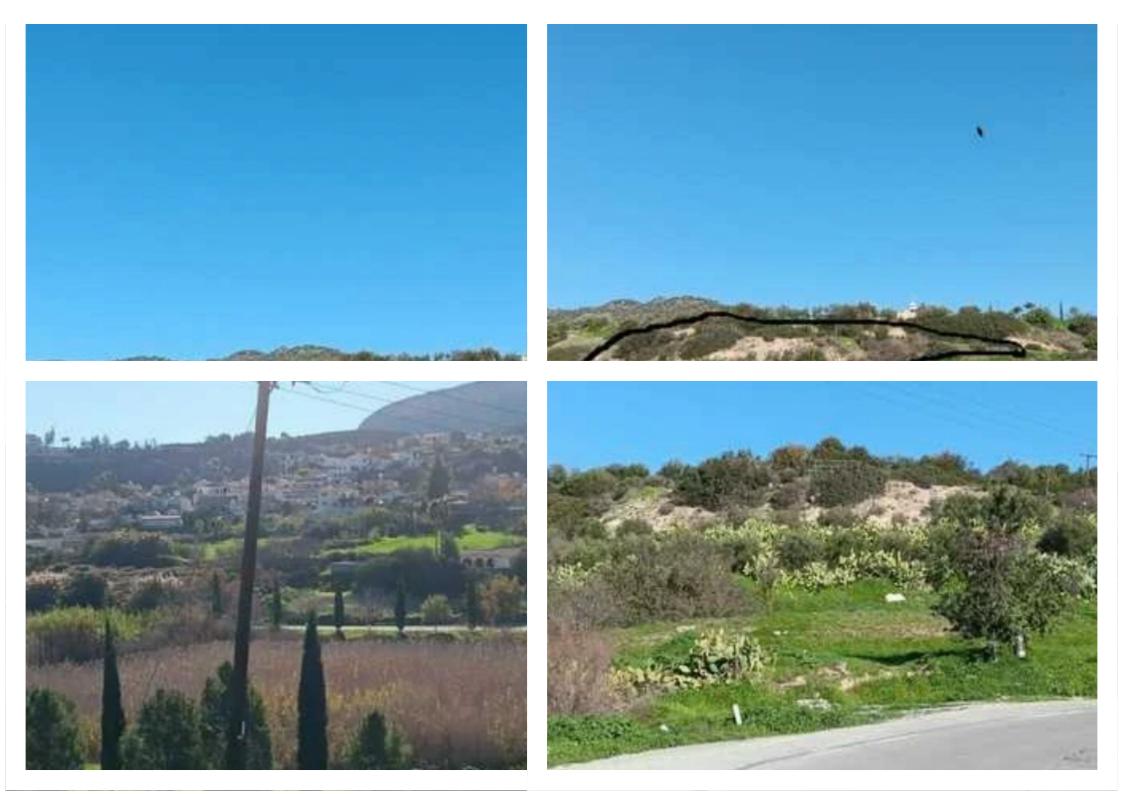

For Sale: Agricultural Land with Olive Grove | Foinikaria, Limassol ? Limassol, FoinikariaKey Features • Plot size: 6,355 m<sup>2</sup> • Located opposite Foinikaria Village • Positioned above Germasogeia Dam • 50 mature olive trees on the land • Electricity and water rights available (from the Dam) • Only 20m from the asphalt road • Direct access via dirt road • With Title DeedsHighlights This is an exceptional opportunity to own fertile agricultural land in one of Limassol's most scenic areas. Ideal for farming, leisure, or long-term investment, the property combines accessibility with natural charm and resources....