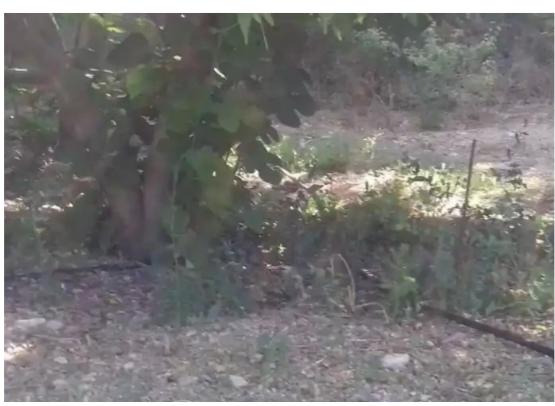

## Agricultural land 1775 m<sup>2</sup>

Limassol, Trimiklini-4730, Cyprus

This ad is presented by listings admin, under supervision from,

Licensed Real Estate Agent Reg no: 1234, Lic no: 603/E

**Offered at:** € 45,000

For Sale: Agricultural Land 1,775 m² in Trimiklini – Near Village Center? Limassol District, Trimiklini (Troodos Villages)Key Features:Plot size: 1,775 m²Zone: ?3 (Agricultural)Building density: 10%Coverage: 10%Road access: YesTitle deed: NoThis agricultural land is located very close to the center of Trimiklini village, offering easy access while surrounded by beautiful natural landscapes. It's a great opportunity for those seeking a peaceful countryside setting just 30 minutes from Limassol....