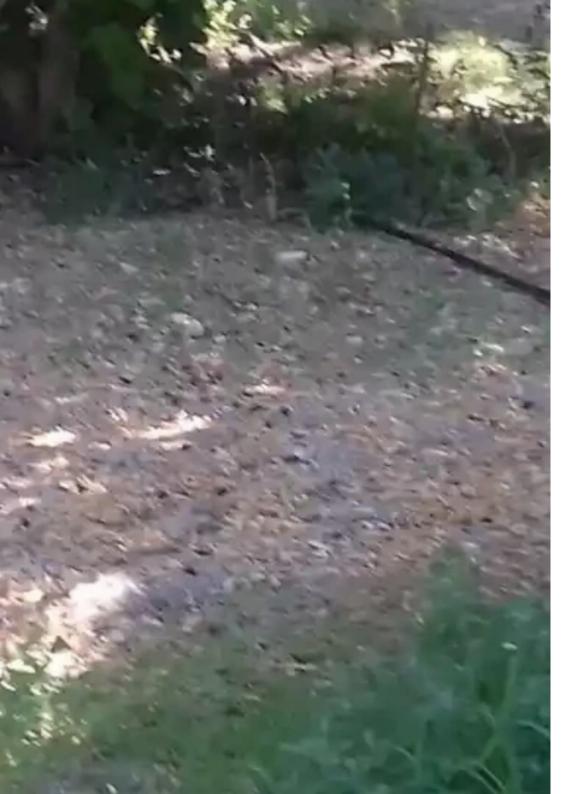

## Agricultural land 1775 m<sup>2</sup>

Limassol, Trimiklini-4730, Cyprus

This ad is presented by listings admin, under supervision from,

Licensed Real Estate Agent Reg no: 1234, Lic no: 603/E

**Offered at:** € 45,000

For Sale: Agricultural Land 1,775 m² in Trimiklini – Near Village Center? Limassol District, Trimiklini (Troodos Villages)Key Features:Plot size: 1,775 m²Zone: ?3 (Agricultural)Building density: 10%Coverage: 10%Road access: YesTitle deed: NoThis agricultural land is located very close to the center of Trimiklini village, offering easy access while surrounded by beautiful natural landscapes. It's a great opportunity for those seeking a peaceful countryside setting just 30 minutes from Limassol....