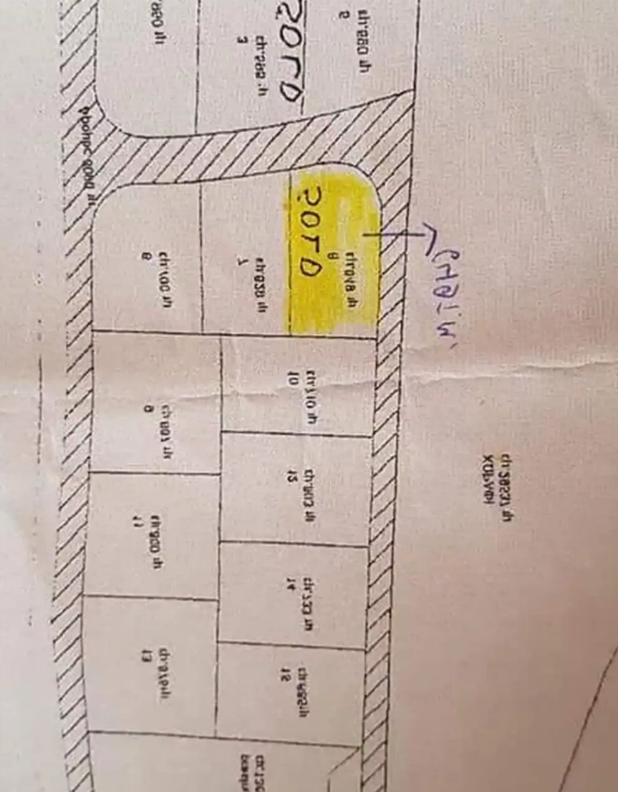

## Residential land 649 m<sup>2</sup>

Limassol, Souni-4717, Cyprus

This ad is presented by listings admin, under supervision from,

Licensed Real Estate Agent Reg no: 1234, Lic no: 603/E

**Offered at:** € 150,000

Estate ID: 189

**Ref:** ba5347930

Total plot's-land's area: 649 m²

Available from: 2025-04-14

Offered at: 150,00

Type: Residentia

For Sale: Residential Corner Plot with Bay View in Souni – 649 m²? Limassol, SouniKey Features: Plot size: 649 m²Title Deed: Not available Zoning: Residential Building Density: 20% Corner plot Adjacent to green area Beautiful view of Episkopi BayWhy this plot: This charming corner plot in the peaceful and green area of Souni offers a rare opportunity to build your dream home with unobstructed views of Episkopi Bay. Surrounded by nature and located adjacent to a designated green area, it combines privacy with serene landscapes. Perfect for a private villa or countryside retreat.? Easy access to Limassol and nearby villages? Quiet area with clean air and natural surroundings...