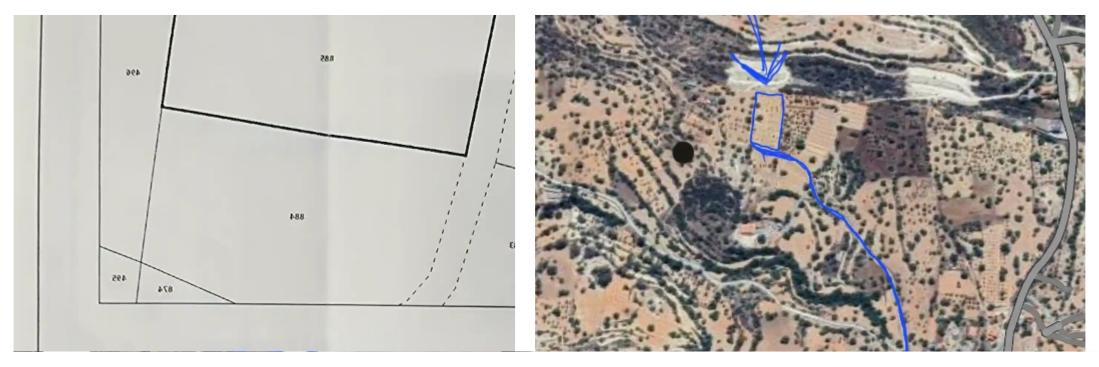

: Δεκάρια : 3 Τετρ. Μέτρα : 215

: Όπως φαίνονται στο επίσημο Κτηματικό σχέδιο

Σχέδιο : 08 Τμήμα : 0

Τεμάχιο: 885

Αριθμός Φακέλου: 5/ΑΧ/2503/2013

Κλίμακα: 1:500

## ΣΤΟΙΧΕΙΑ ΙΔΙΟΚΤΗΤΗ ΚΑΙ ΣΥΜΦΕΡΟΝ

| Μερίδιο | Όνομα και Διεύθυνση | θμός<br>Στικός |
|---------|---------------------|----------------|
| OVO     |                     | 86/1/1         |
|         | AN SURVITOR         |                |

νία Εγγραφής : 11/01/2022

**ΦH AKINHTHE IDIOKTHEIAE** 

ΑΜΥΓΔΑΛΙΩΝ

v. Extipnonç 01/01/2018: ----

EIE

ATA / AOYNEIEE