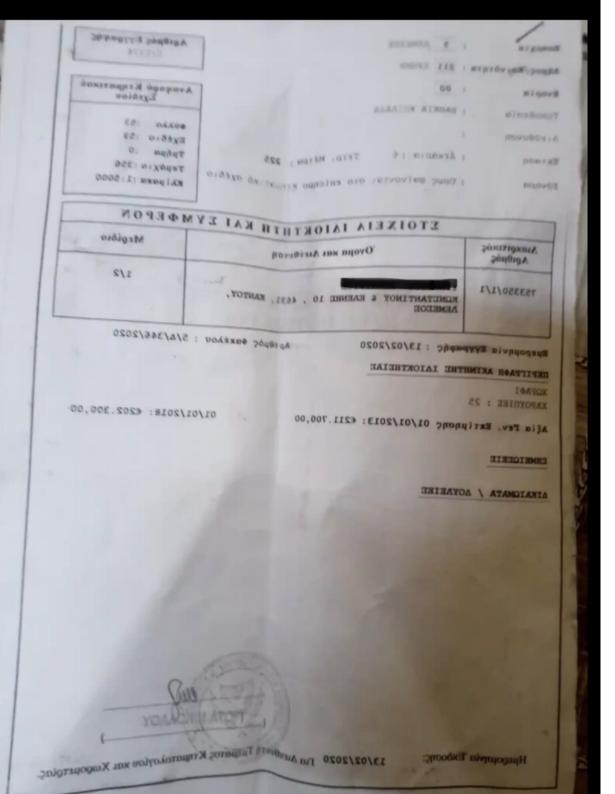

Estate ID: 187

Ref: ba5343770

Total plot's-land's area: 3111 m²

Available from: 2025-04-14

Offered at: **70,00** 

Type: Residentia

For Sale: Residential Plot in Episkopi – 3,111 m² (1/2 Share)? Limassol District, EpiskopiKey Details:Plot Size: 3,111 m² (1/2 Share)Title Deed:

AvailableZone: ResidentialAccess: Registered road availableProperty Highlights: Spacious residential land for sale in the sought-after area of Episkopi, located in the Limassol suburbs. This 1/2 share of the 3,111 m² plot offers excellent potential for residential development or investment. Peaceful surroundings with nearby access to amenities and road connections....