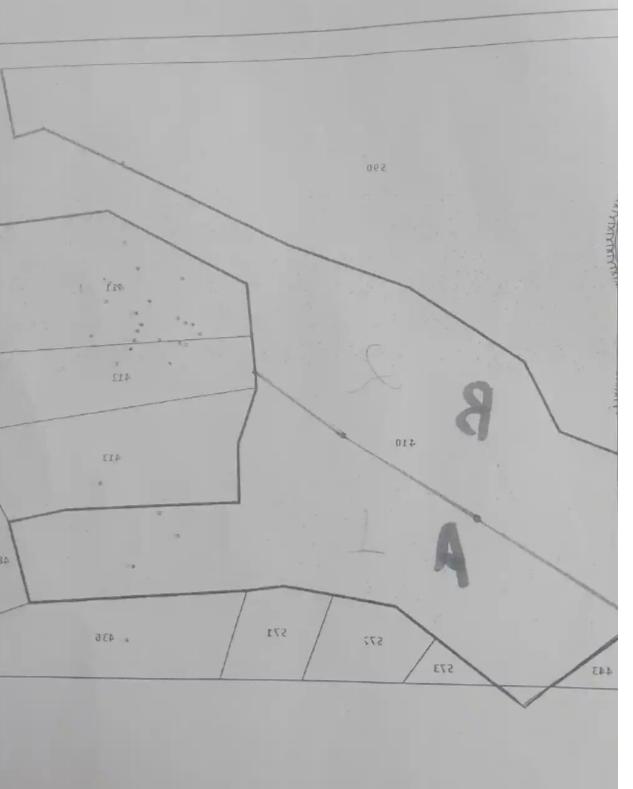

**Ref:** ba5339758

Κλίμακα; 1:5000 *TTOIXEIA IAIOKTHTH KAI LYM* **ФЕРО** N Μερίδιο 20×17193 Όνομα και Διεύθυνση διβποδ 1/2 959/1/1 Αριθμός Φακέλου : 5/Δ/2142/1987 τηνία Εγγραφής : 09/12/1987 A P AKINHTHE I LO I OKTHEIAE

IEE: 14

ev. Extipponç 01/01/2013: €117.700,00 01/01/2018: €53.000,00

3133

τη γη υπάρχουν ξένα δένδρα (5/ΕΣ/600964/1980)

Total plot's-land's area: 13348 m²

Available from: 2025-04-14

Offered at: 69,000

Type: Agricultura