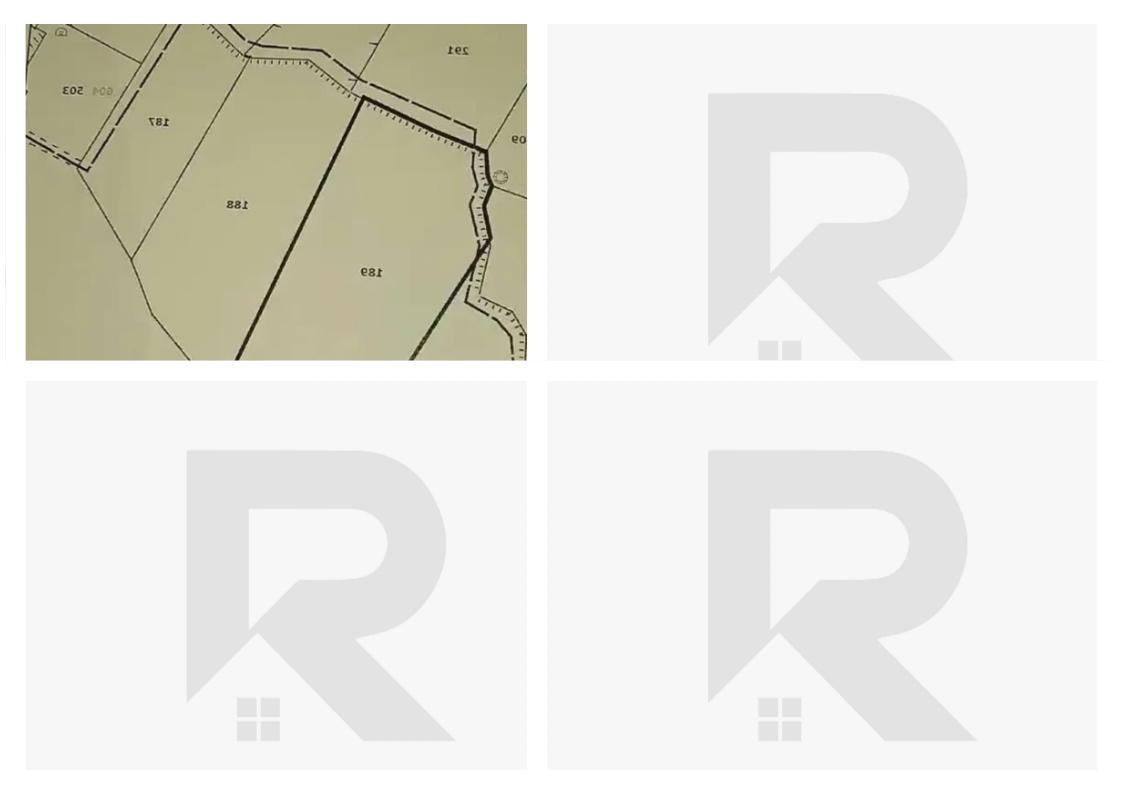

### Residential land 1673 m<sup>2</sup>

Limassol, Anogyra-4603, Cyprus This ad is presented by listings admin, under supervision from , Licensed Real Estate Agent Reg no: 1234, Lic no: 603/E

**Offered at:** €158,000 **Estate ID: 185** 