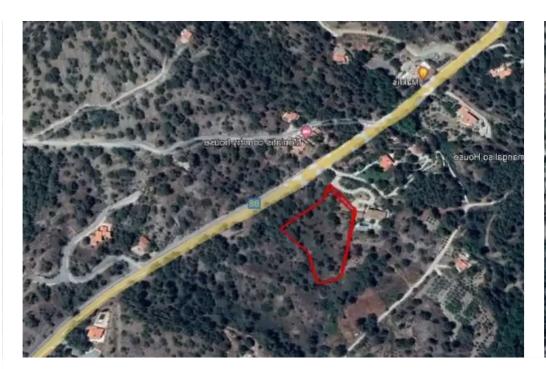

Estate ID: 183

**Ref:** ba5334916

Total plot's-land's area: 6588 m²

Coverage: 0 %

Available from: 2025-04-14

Offered at: 280,000

Type: **Residentia** 

For Sale: Residential Plot in Moniatis – Forest Location ? Limassol, Moniatis? Plot DetailsTotal Area: 6,588 m²Planning Zone: H5Coverage: Not specifiedRoad Access: Direct access from the main roadViews: Surrounded by natural forest landscape? Property HighlightsTwo merged residential plotsLocated in the heart of the forestJust a 5-minute drive from the popular mountain village of Pano PlatresIdeal for a holiday home, countryside retreat, or investmentPeaceful, green environment with fresh mountain air...