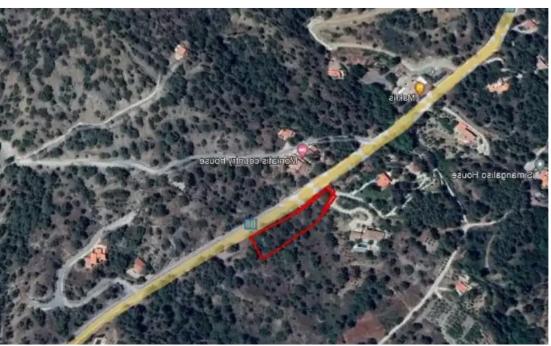

Estate ID: 183

**Ref:** ba5334916

Total plot's-land's area: 6588 m²

Coverage: 0 %

Available from: 2025-04-14

Offered at: 280,000

Type: **Residentia** 

For Sale: Residential Plot in Moniatis – Forest Location ? Limassol, Moniatis? Plot DetailsTotal Area: 6,588 m²Planning Zone: H5Coverage: Not specifiedRoad Access: Direct access from the main roadViews: Surrounded by natural forest landscape? Property HighlightsTwo merged residential plotsLocated in the heart of the forestJust a 5-minute drive from the popular mountain village of Pano PlatresIdeal for a holiday home, countryside retreat, or investmentPeaceful, green environment with fresh mountain air...