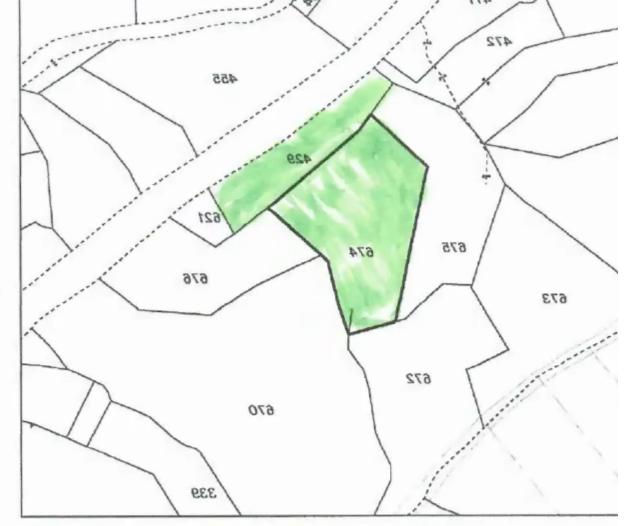

Estate ID: 183

**Ref:** ba5334916

Total plot's-land's area: 6588 m²

Coverage: 0 %

Available from: 2025-04-14

Offered at: 280,000

Type: **Residentia** 

For Sale: Residential Plot in Moniatis – Forest Location ? Limassol, Moniatis? Plot DetailsTotal Area: 6,588 m²Planning Zone: H5Coverage: Not specifiedRoad Access: Direct access from the main roadViews: Surrounded by natural forest landscape? Property HighlightsTwo merged residential plotsLocated in the heart of the forestJust a 5-minute drive from the popular mountain village of Pano PlatresIdeal for a holiday home, countryside retreat, or investmentPeaceful, green environment with fresh mountain air...