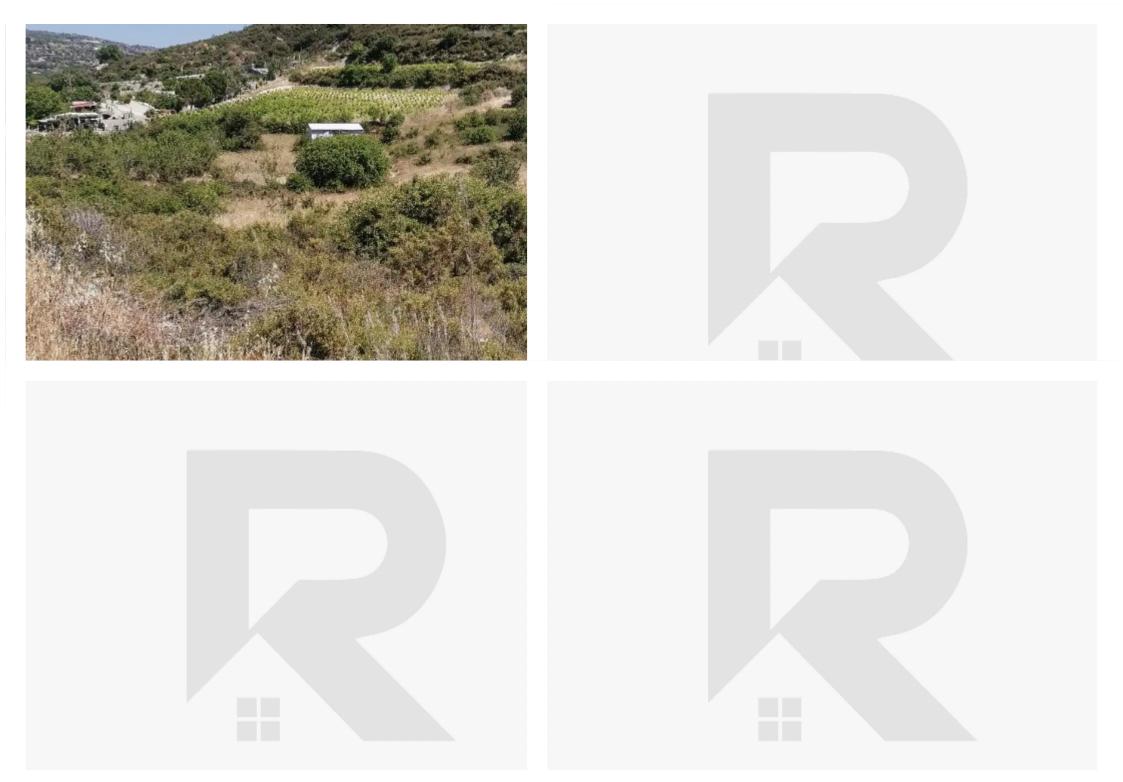

Estate ID: 181

**Ref:** ba5278857

Total plot's-land's area: 6 m<sup>2</sup>

Available from: 2025-04-14

Offered at: 80,00

Type: Residentia

For Sale: Residential Plot in Koilani Village? Limassol, Koilani? Plot DetailsSize: 6 skales (approximately 800–900 m², depending on local scale measurement)Title Deed: Not availableCategory: Residential Plot? Location HighlightsSituated in the traditional wine-producing village of KoilaniPeaceful environment surrounded by natureIdeal for building a countryside home or retreatClose to amenities and scenic Troodos routesJust 30 minutes from Limassol...