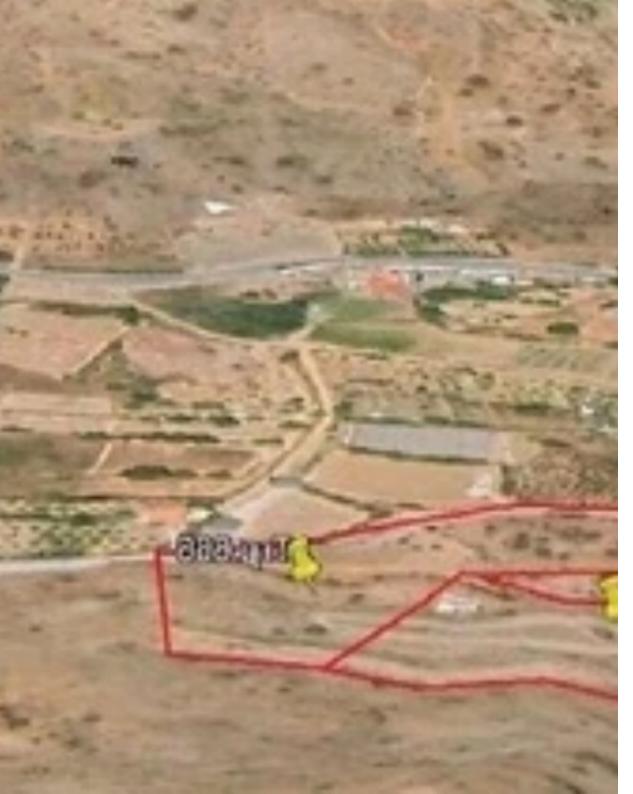

## Agricultural land 19399 m<sup>2</sup>

Limassol, Arakapas-4563, Cyprus

This ad is presented by listings admin, under supervision from ,

Licensed Real Estate Agent Reg no: 1234, Lic no: 603/E

**Offered at:** € 110,000

Estate ID: 166

**Ref:** ba5092940

Total plot's-land's area: 19399 m²

Density: 6 %

Available from: 2025-04-11

Offered at: 110,000

Type: **Agricultur**a

For Sale: Agricultural Land 19,399 m² | Arakapas, Limassol District? Limassol, Arakapas (Troodos Villages)Key Features: • Plot size: 19,399 m² • Zone: Z1 (Agricultural) • Density: 6% • Road frontage: Available • Views: Mountain and countryside • Title deed: Not availableLocated in the serene village of Arakapas, this expansive agricultural land is ideal for farming, nature projects, or long-term investment. The property benefits from a peaceful environment in the Troodos foothills and enjoys easy access from the main road. Whether you're seeking to invest in Cyprus' tranquil countryside or develop an agricultural venture, this plot offers potential at a great value....