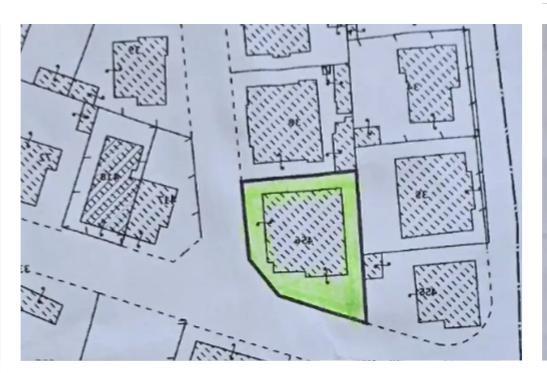

## Residential land 590 m<sup>2</sup>

Limassol, Grigori-Afxentiou-Timou-Prodromou-Mesa-Geitonia-4003, Cyprus

This ad is presented by listings admin, under supervision from , Licensed Real Estate Agent Reg no: 1234, Lic no: 603/E

Total plot's-land's area: 590 m²

Coverage: 0 %

Density: 120 %

Available from: 2025-04-11

Offered at: 850,000

Type: Residential

For Sale: Residential Plot in Mesa Geitonia, Limassol? Limassol District – Mesa Geitonia (Postal Code: 4003)This prime residential plot of 590 m² is located in the heart of Mesa Geitonia, one of the most sought-after areas of Limassol. The plot offers excellent potential for development in a vibrant and well-connected neighborhood, ideal for building a home or investment property.? Key Features:Plot Size: 590 m²Building Density: 120%Coverage: 0% (Ideal for a variety of construction options)Location: Central, offering proximity to all amenities and key areas of LimassolTitle Deed: Available soon (currently in progress)?? Location Highlights:Close to shops, restaurants, schools,...