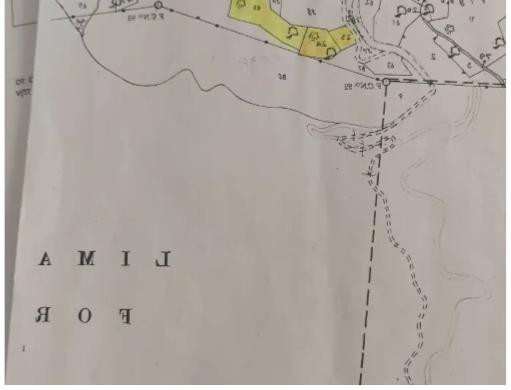

## Agricultural land 14717 m<sup>2</sup>

Limassol, Prastio-Kellaki-4505, Cyprus

This ad is presented by listings admin, under supervision from ,

Licensed Real Estate Agent Reg no: 1234, Lic no: 603/E

**Offered at:** € 165,000

Estate ID: 152

**Ref:** ba5318098

Total plot's-land's area: 14717 m²

Available from: 2025-04-11

Offered at: 165,00

Type: Agricultura

For Sale: Agricultural Land in Prastio Kellaki – 14,717 m² with Panoramic Views of Limassol? Limassol District, Prastio KellakiA unique opportunity to own three adjoining agricultural plots in the picturesque area of Prastio Kellaki, just a short drive from Limassol. Nestled on elevated terrain, this land offers unobstructed panoramic views of the city and the surrounding countryside.? Key Details:Total Area: 14,717 m²Planning Zone: ?3 – AgriculturalRoad Frontage: YesTopography: Slightly sloped, ideal for various agricultural or eco-projectsUtilities: Not currently connectedTitle Deeds: