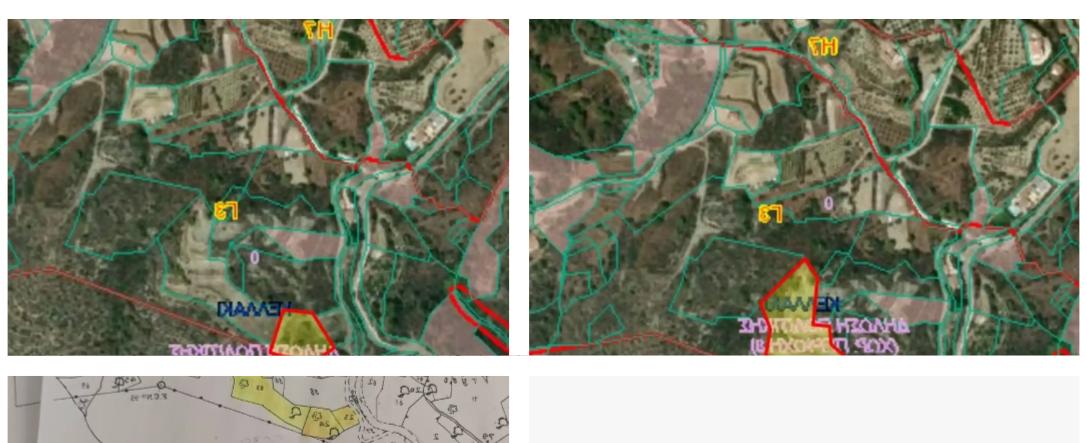

## Agricultural land 14717 m<sup>2</sup>

Limassol, Prastio-Kellaki-4505, Cyprus

This ad is presented by listings admin, under supervision from ,

Licensed Real Estate Agent Reg no: 1234, Lic no: 603/E

**Offered at:** € 165,000

Estate ID: 152

**Ref:** ba5318098

Total plot's-land's area: 14717 m²

Available from: 2025-04-11

Offered at: 165,00

Type: Agricultura

For Sale: Agricultural Land in Prastio Kellaki – 14,717 m² with Panoramic Views of Limassol? Limassol District, Prastio KellakiA unique opportunity to own three adjoining agricultural plots in the picturesque area of Prastio Kellaki, just a short drive from Limassol. Nestled on elevated terrain, this land offers unobstructed panoramic views of the city and the surrounding countryside.? Key Details:Total Area: 14,717 m²Planning Zone: ?3 – AgriculturalRoad Frontage: YesTopography: Slightly sloped, ideal for various agricultural or eco-projectsUtilities: Not currently connectedTitle Deeds: