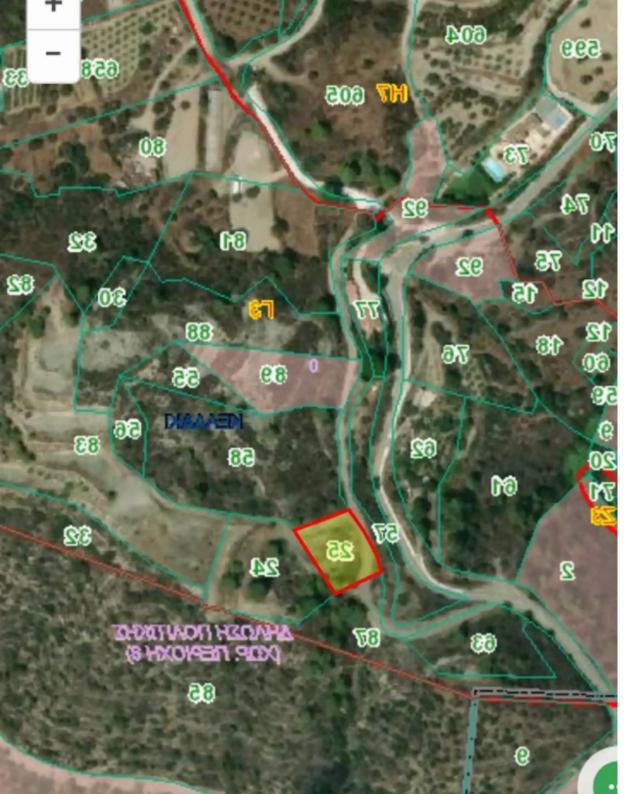

## Agricultural land 14717 m<sup>2</sup>

Limassol, Prastio-Kellaki-4505, Cyprus

This ad is presented by listings admin, under supervision from ,

Licensed Real Estate Agent Reg no: 1234, Lic no: 603/E

**Offered at:** € 165,000

Estate ID: 152

**Ref:** ba5318098

Total plot's-land's area: 14717 m²

Available from: 2025-04-11

Offered at: 165,00

Type: Agricultura

For Sale: Agricultural Land in Prastio Kellaki – 14,717 m² with Panoramic Views of Limassol? Limassol District, Prastio KellakiA unique opportunity to own three adjoining agricultural plots in the picturesque area of Prastio Kellaki, just a short drive from Limassol. Nestled on elevated terrain, this land offers unobstructed panoramic views of the city and the surrounding countryside.? Key Details:Total Area: 14,717 m²Planning Zone: ?3 – AgriculturalRoad Frontage: YesTopography: Slightly sloped, ideal for various agricultural or eco-projectsUtilities: Not currently connectedTitle Deeds: