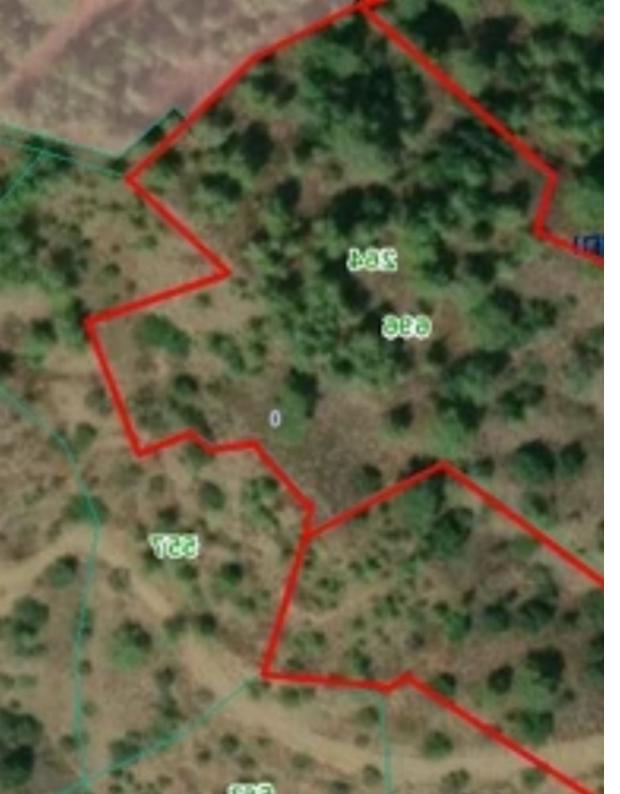

## Agricultural land 41809 m<sup>2</sup>

Limassol, Zoopigi-4565 , Cyprus This ad is presented by listings admin, under supervision from , Licensed Real Estate Agent Reg no: 1234, Lic no: 603/E

Offered at: €41,800 Estate ID: 151 Ref: ba5699567

For Sale: Agricultural Land in Zoopigi, Limassol ? Limassol District, Zoopigi VillageAn exceptional investment opportunity in the serene village of Zoopigi, nestled between Limassol city and the scenic Troodos mountains. This large piece of agricultural land consists of three adjoining plots with a total area of 41,809 m<sup>2</sup> and is offered at a bargain price of just €1/m<sup>2</sup> for a quick sale.? Key Features:Size: 41,809 m<sup>2</sup>Planning Zone: ?3 – AgriculturalBuilding Density: 10%Coverage: 10%Floors Allowed: 2Max Height: 8.3mRoad Access: Yes, approximately 500 meters from the main asphalt roadViews: Stunning 360° panoramic views towards Limassol city and the Troodos mountainsTopography: Mo...