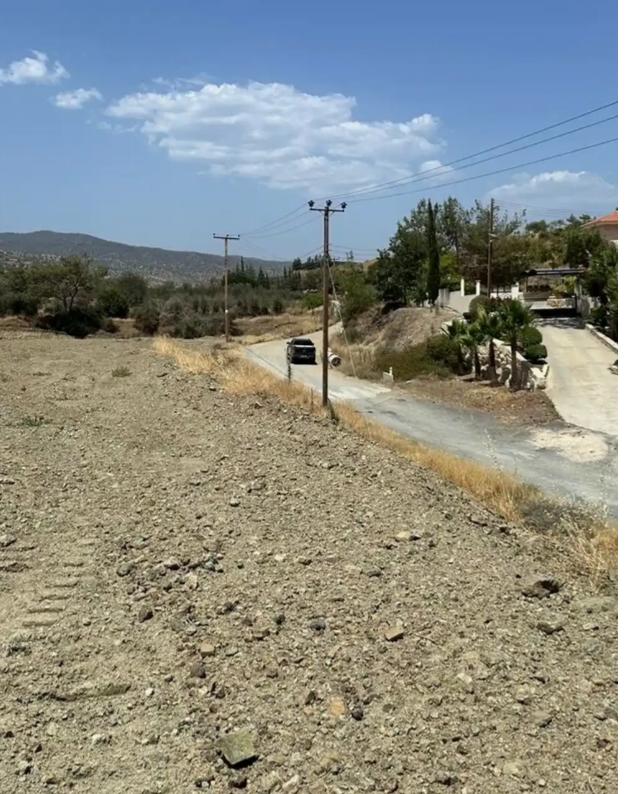

Estate ID: 144

**Ref:** ba5299018

Total plot's-land's area: 14622 m²

Density: 6 %

Available from: 2025-04-11

Offered at: 785,000

Type: **Agricultura** 

For Sale: 14,622 m² Agricultural Land with Sea View in Monagroulli? Limassol District, Monagroulli | Postal Code: 4524Land Size: 14,622 m²Zoning: AgriculturalBuilding Density: 6%Title Deed: Not available yetUtilities: Water and electricity availableTopography: Flat surface, ideal for buildingRoad Access: YesOwnership: One registered owner? Property Description: Set in the serene village of Monagroulli, this spacious plot of over 14,000 square meters is a rare gem offering stunning sea views from its elevated position. The land is surrounded by established residential homes, making it perfect for a peaceful retreat, eco-friendly development, or long-term investment.? Key Features:...