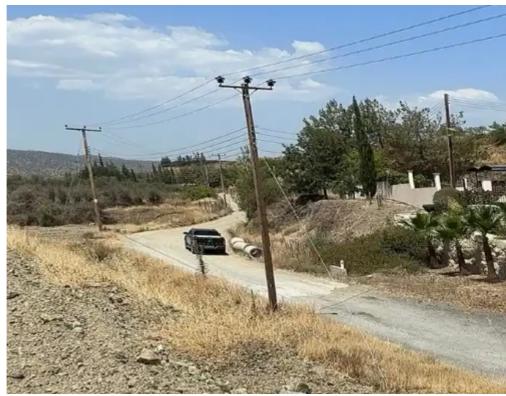

Estate ID: 144

**Ref:** ba5299018

Total plot's-land's area: 14622 m²

Density: 6 %

Available from: 2025-04-11

Offered at: 785,000

Type: **Agricultura** 

For Sale: 14,622 m² Agricultural Land with Sea View in Monagroulli? Limassol District, Monagroulli | Postal Code: 4524Land Size: 14,622 m²Zoning: AgriculturalBuilding Density: 6%Title Deed: Not available yetUtilities: Water and electricity availableTopography: Flat surface, ideal for buildingRoad Access: YesOwnership: One registered owner? Property Description: Set in the serene village of Monagroulli, this spacious plot of over 14,000 square meters is a rare gem offering stunning sea views from its elevated position. The land is surrounded by established residential homes, making it perfect for a peaceful retreat, eco-friendly development, or long-term investment.? Key Features:...