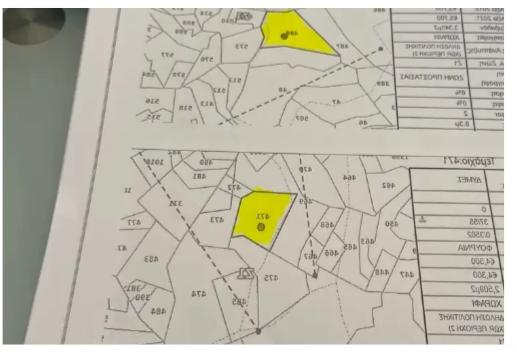

For Sale: Agricultural Land in Agia Fylaxis, Limassol ? Limassol, Agia Fylaxis (Dymes Area) | Postal Code: 3112Plot Size: 15,000 m<sup>2</sup>Category: Agricultural LandTitle Deed: AvailableRoad Access: YesWater Access: Includes one plot with an unused borehole? Property Overview: Two adjacent agricultural plots are available for sale in the Dymes area of Agia Fylaxis, Limassol. These spacious plots span a total of 15,000 square meters, offering excellent potential for agricultural or investment use. One of the plots includes an existing borehole that has not yet been utilized, providing access to a valuable water source for future use. The land benefits from road access and is located within a p...