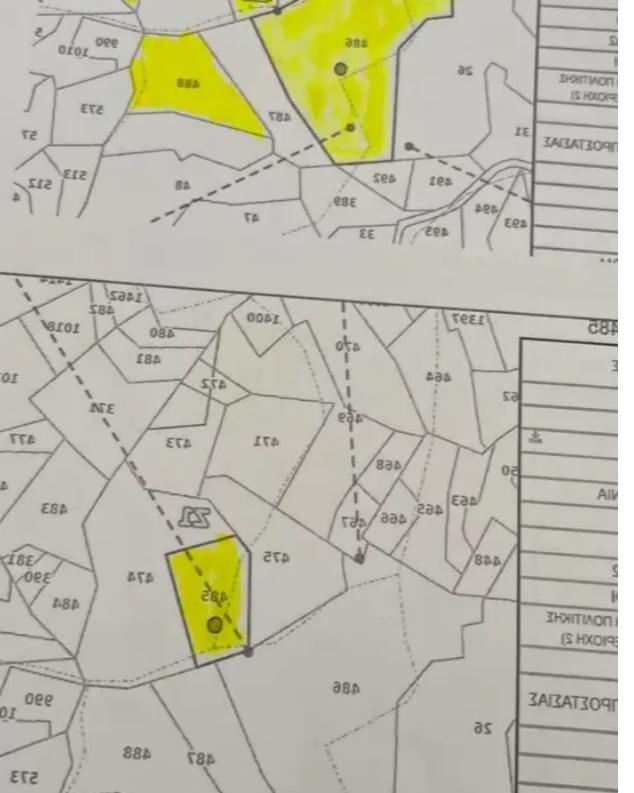

For Sale: Agricultural Land in Agia Fylaxis, Limassol ? Limassol, Agia Fylaxis (Dymes Area) | Postal Code: 3112Plot Size: 15,000 m<sup>2</sup>Category: Agricultural LandTitle Deed: AvailableRoad Access: YesWater Access: Includes one plot with an unused borehole? Property Overview: Two adjacent agricultural plots are available for sale in the Dymes area of Agia Fylaxis, Limassol. These spacious plots span a total of 15,000 square meters, offering excellent potential for agricultural or investment use. One of the plots includes an existing borehole that has not yet been utilized, providing access to a valuable water source for future use. The land benefits from road access and is located within a p...