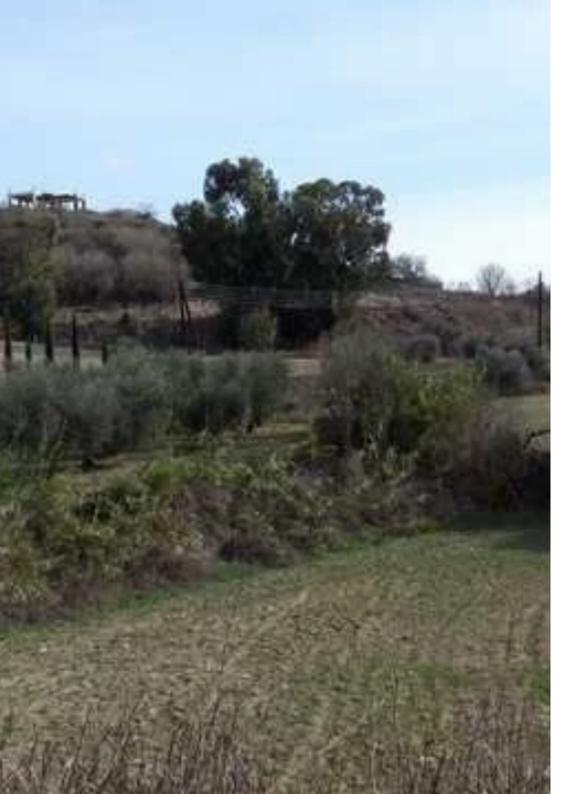

## Residential land 3011 m<sup>2</sup>

Paphos, Stroumpi-8550, Cyprus

This ad is presented by listings admin, under supervision from,

Licensed Real Estate Agent Reg no: 1234, Lic no: 603/E

**Offered at:** € 95,000

Offered at: 95,00

Type: Residential

For Sale: Large Residential Plot in Stroumpi Village, Paphos ? Paphos District, Stroumpi | Postal Code: 8550Plot Size: 3,011 m²Building Density: 60%Coverage Ratio: 35%Planning Zone: H3 (Residential)Floors Allowed: Up to 2 floors / Maximum height 8.3 metersAccess: Registered road frontageUtilities: Water and electricity available nearby? Property Overview: This generously sized residential plot is located in the picturesque village of Stroumpi, right in the heart of the Paphos District. Covering 3,011 square meters, the land offers great development potential under the H3 planning zone. With a building density of 60% and coverage of 35%, it's an ideal opportunity for constructing p...