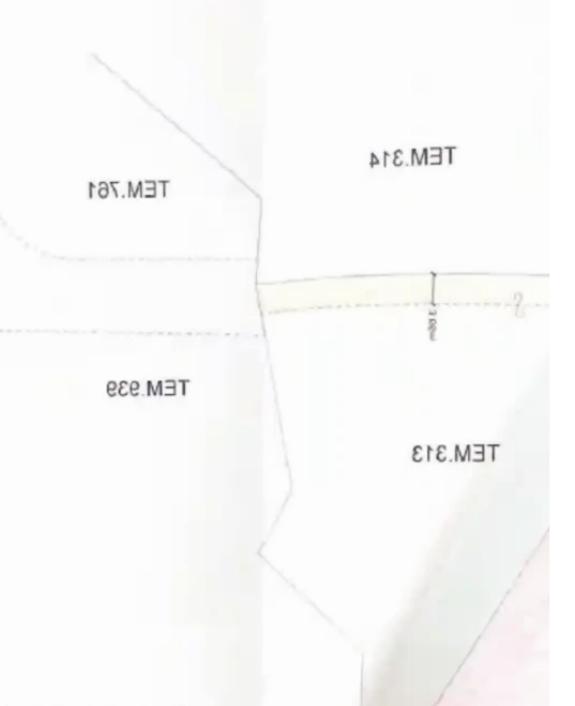

| τεμάχ(ο:312<br>χλίραπα;1:5000 | :Δεκάρια :Ζ Τετρ.Κέτρα: 342<br>:Όπως φαίνονται στο επίσημο Κτηματικό σχέδι | intenn<br>Steopa                                                                          |
|-------------------------------|----------------------------------------------------------------------------|-------------------------------------------------------------------------------------------|
| YMΦEPON                       | <b>ETOIXEIA IAIOKTHTH KAI E</b>                                            |                                                                                           |
| Megiõeo                       | μοκαθησι του από ο.Ο.                                                      | Διαχριτικός<br>Αριθμός                                                                    |
| 2/3                           |                                                                            |                                                                                           |
| : S/E/1660/2023               | οφής : 29/05/2023 Αριθμός Φακέλου<br>(της Ιαιοκτησίας                      |                                                                                           |
|                               |                                                                            |                                                                                           |
|                               |                                                                            | XAPAGI<br>XANOVALEE : 4                                                                   |
| /01/2021: <b>€45</b> .700,00  | ::قطة 01/01/2018: €45.700,00 01/                                           | IQARONIEE : 4                                                                             |
| /01/2021: <b>€45</b> .700,00  | 14 σης 01/01/2018: €45.700,00 01/<br>59χουν ξένα δένδρα (5/EE/557004/1980) | XOFADI<br>XANOYDIEE : 4<br>Af(& Pev. Extip<br>Reneiceste                                  |
| /01/2021: €45.700,00          | άρχουν ξένα δένδρα (5/EE/557004/1980)                                      | KOPADI<br>KANOYDIEE : 4<br>Ağıgırı : 4<br>Ağıgırı : 5 - 5 - 5 - 5 - 5 - 5 - 5 - 5 - 5 - 5 |