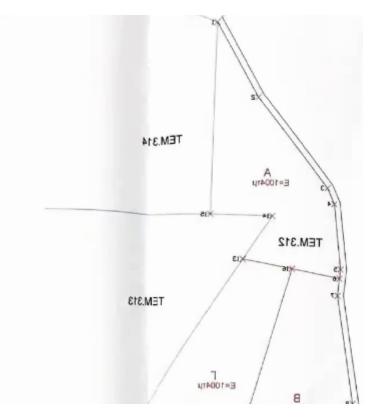

| τεμάχ(ο:312<br>χλίραπα;1:5000 | :Δεκάρια :Ζ Τετρ.Κέτρα: 342<br>:Όπως φαίνονται στο επίσημο Κτηματικό σχέδι | intenn<br>Steopa                                                                          |
|-------------------------------|----------------------------------------------------------------------------|-------------------------------------------------------------------------------------------|
| YMΦEPON                       | <b>ETOIXEIA IAIOKTHTH KAI E</b>                                            |                                                                                           |
| Megiõeo                       | μοκαθησι του από ο.Ο.                                                      | Διαχριτικός<br>Αριθμός                                                                    |
| 2/3                           |                                                                            |                                                                                           |
| : S/E/1660/2023               | οφής : 29/05/2023 Αριθμός Φακέλου<br>(της Ιαιοκτησίας                      |                                                                                           |
|                               |                                                                            |                                                                                           |
|                               |                                                                            | XAPAGI<br>XANOVALEE : 4                                                                   |
| /01/2021: <b>€45</b> .700,00  | ::قطة 01/01/2018: €45.700,00 01/                                           | IQARONIEE : 4                                                                             |
| /01/2021: <b>€45</b> .700,00  | 14 σης 01/01/2018: €45.700,00 01/<br>59χουν ξένα δένδρα (5/EE/557004/1980) | XOFADI<br>XANOYDIEE : 4<br>Af(& Pev. Extip<br>Reneiceste                                  |
| /01/2021: €45.700,00          | άρχουν ξένα δένδρα (5/EE/557004/1980)                                      | KOPADI<br>KANOYDIEE : 4<br>Ağıgırı : 4<br>Ağıgırı : 5 - 5 - 5 - 5 - 5 - 5 - 5 - 5 - 5 - 5 |