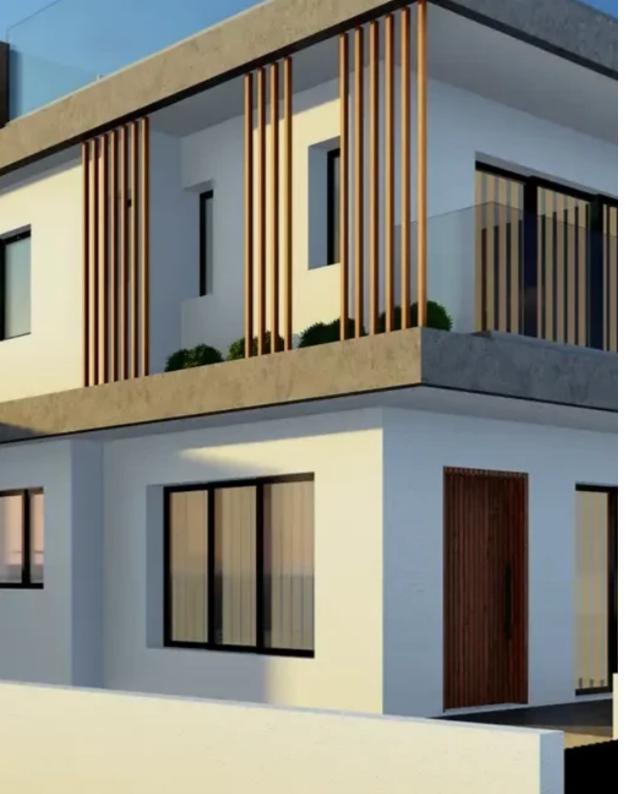

Offered at: €470,000 Estate ID: 128 Ref: ba5492535

For Sale: Under-Construction Semidetached House in Pano Polemidia, Limassol? Limassol, Pano Polemidia ? Postal Code: 4131? Property Features:Type: Semidetached House (Under Construction)Indoor Covered Areas: 175 m<sup>2</sup>Plot Size: 280 m<sup>2</sup>Bedrooms: 3Bathrooms: 2Parking: Covered ParkingEnergy Efficiency Category: Certificate PendingBuilding Status: Under ConstructionFurniture: Unfurnished? Highlights:Spacious Living: 175 m<sup>2</sup> of thoughtfully designed interior space, perfect for familiesPrime Location: Quiet neighborhood in the heart of Pano Polemidia, close to all essential amenitiesStunning Views: Enjoy panoramic views of Limassol's skylineRoof Garden: Equipped with BBQ facilities, id...