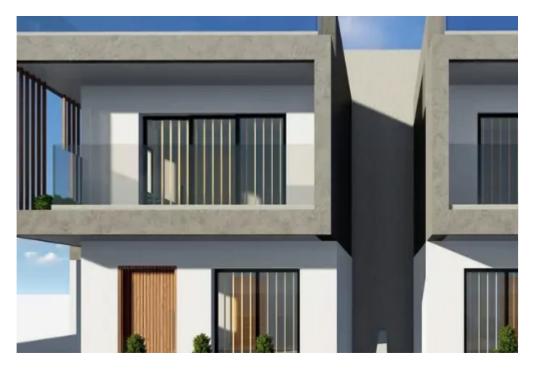

Offered at: €470,000 Estate ID: 128 Ref: ba5492535

For Sale: Under-Construction Semidetached House in Pano Polemidia, Limassol? Limassol, Pano Polemidia ? Postal Code: 4131? Property Features:Type: Semidetached House (Under Construction)Indoor Covered Areas: 175 m<sup>2</sup>Plot Size: 280 m<sup>2</sup>Bedrooms: 3Bathrooms: 2Parking: Covered ParkingEnergy Efficiency Category: Certificate PendingBuilding Status: Under ConstructionFurniture: Unfurnished? Highlights:Spacious Living: 175 m<sup>2</sup> of thoughtfully designed interior space, perfect for familiesPrime Location: Quiet neighborhood in the heart of Pano Polemidia, close to all essential amenitiesStunning Views: Enjoy panoramic views of Limassol's skylineRoof Garden: Equipped with BBQ facilities, id...