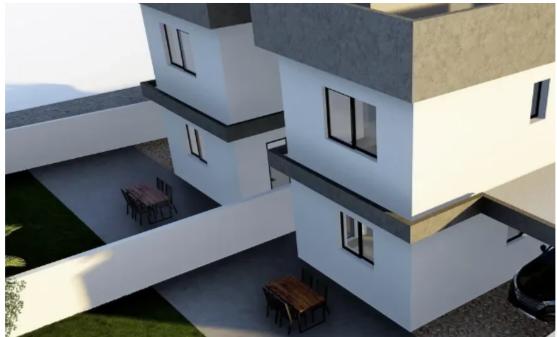

Offered at: €470,000 Estate ID: 128 Ref: ba5492535

For Sale: Under-Construction Semidetached House in Pano Polemidia, Limassol? Limassol, Pano Polemidia ? Postal Code: 4131? Property Features:Type: Semidetached House (Under Construction)Indoor Covered Areas: 175 m<sup>2</sup>Plot Size: 280 m<sup>2</sup>Bedrooms: 3Bathrooms: 2Parking: Covered ParkingEnergy Efficiency Category: Certificate PendingBuilding Status: Under ConstructionFurniture: Unfurnished? Highlights:Spacious Living: 175 m<sup>2</sup> of thoughtfully designed interior space, perfect for familiesPrime Location: Quiet neighborhood in the heart of Pano Polemidia, close to all essential amenitiesStunning Views: Enjoy panoramic views of Limassol's skylineRoof Garden: Equipped with BBQ facilities, id...