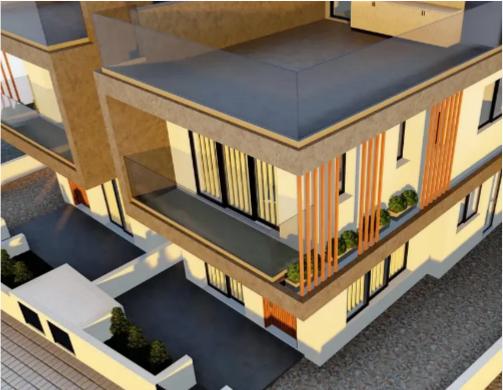

Offered at: €470,000 Estate ID: 128 Ref: ba5492535

For Sale: Under-Construction Semidetached House in Pano Polemidia, Limassol? Limassol, Pano Polemidia ? Postal Code: 4131? Property Features:Type: Semidetached House (Under Construction)Indoor Covered Areas: 175 m<sup>2</sup>Plot Size: 280 m<sup>2</sup>Bedrooms: 3Bathrooms: 2Parking: Covered ParkingEnergy Efficiency Category: Certificate PendingBuilding Status: Under ConstructionFurniture: Unfurnished? Highlights:Spacious Living: 175 m<sup>2</sup> of thoughtfully designed interior space, perfect for familiesPrime Location: Quiet neighborhood in the heart of Pano Polemidia, close to all essential amenitiesStunning Views: Enjoy panoramic views of Limassol's skylineRoof Garden: Equipped with BBQ facilities, id...