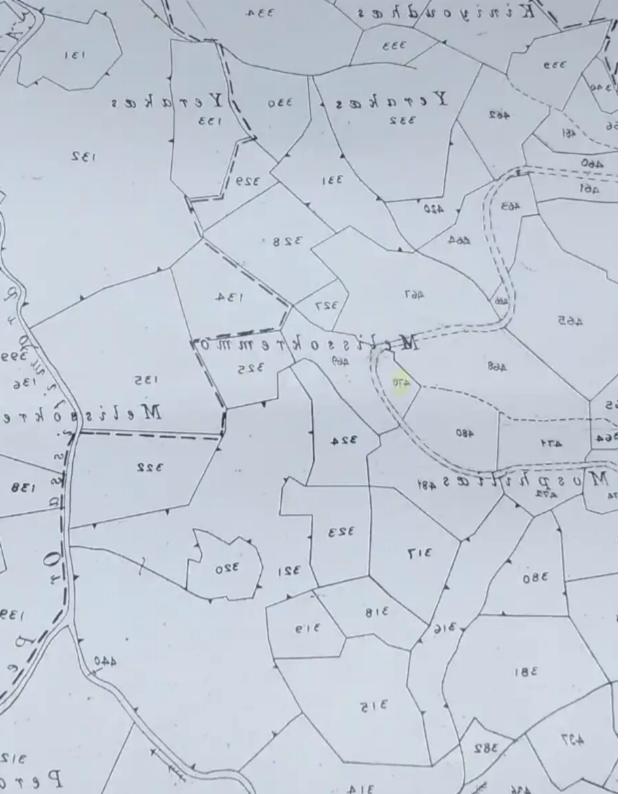

Estate ID: 115

Ref: ba5269781

Total plot's-land's area: 6540 m²

Available from: 2025-04-10

Type: Agricultura

For Sale: Agricultural Land in Apsiou, Limassol? Limassol District, Apsiou Area Postal Code: 4542? Property Overview:A 6,540 m² agricultural plot located in the scenic Kakomallis Forest, Apsiou, is available for sale. This land offers stunning panoramic views of the surrounding countryside and is ideal for agricultural purposes. The plot includes an agricultural store licence, allowing you to set up structures for farming or related activities.? Key Features:Plot Size: 6,540 m²Location: In the picturesque Kakomallis Forest, ApsiouAgricultural Store Licence: Permits the construction of agricultural buildingsAmazing Views: Enjoy breathtaking views of the natural surroundings, perfec...