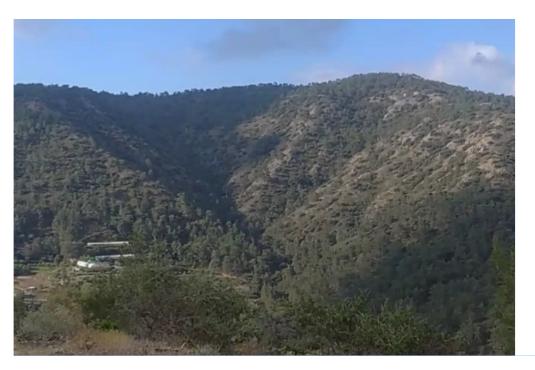

Estate ID: 115

Ref: ba5269781

Total plot's-land's area: 6540 m²

Available from: 2025-04-10

Type: Agricultura

For Sale: Agricultural Land in Apsiou, Limassol? Limassol District, Apsiou Area Postal Code: 4542? Property Overview:A 6,540 m² agricultural plot located in the scenic Kakomallis Forest, Apsiou, is available for sale. This land offers stunning panoramic views of the surrounding countryside and is ideal for agricultural purposes. The plot includes an agricultural store licence, allowing you to set up structures for farming or related activities.? Key Features:Plot Size: 6,540 m²Location: In the picturesque Kakomallis Forest, ApsiouAgricultural Store Licence: Permits the construction of agricultural buildingsAmazing Views: Enjoy breathtaking views of the natural surroundings, perfec...