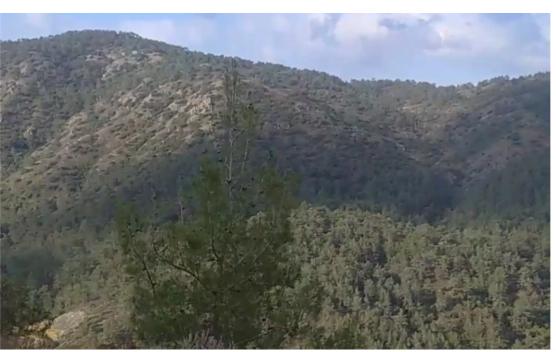

Estate ID: 115

Ref: ba5269781

Total plot's-land's area: 6540 m²

Available from: 2025-04-10

Type: Agricultura

For Sale: Agricultural Land in Apsiou, Limassol? Limassol District, Apsiou Area Postal Code: 4542? Property Overview:A 6,540 m² agricultural plot located in the scenic Kakomallis Forest, Apsiou, is available for sale. This land offers stunning panoramic views of the surrounding countryside and is ideal for agricultural purposes. The plot includes an agricultural store licence, allowing you to set up structures for farming or related activities.? Key Features:Plot Size: 6,540 m²Location: In the picturesque Kakomallis Forest, ApsiouAgricultural Store Licence: Permits the construction of agricultural buildingsAmazing Views: Enjoy breathtaking views of the natural surroundings, perfec...