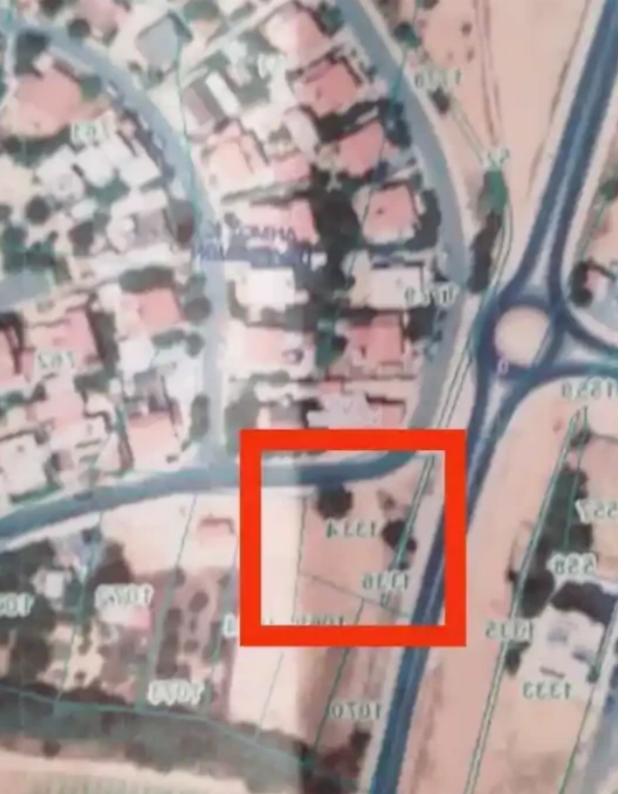

## Residential land 780 m<sup>2</sup>

Limassol, Synergatismou-St-Kato-Polemidia-4159, Cyprus
This ad is presented by listings admin, under supervision from,
Licensed Real Estate Agent Reg no: 1234, Lic no: 603/E

0.5

10

3

ΠΕΡΙΜΕΤΡΟΣ ΤΕΜΑΧΙΟΥ

KAIMAKA

ΑΟΜΗΣΗ

0.9

Total plot's-land's area: 780 m²