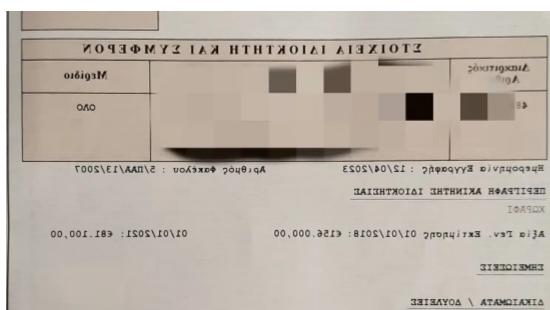

**Offered at:** €550,000

Estate ID: 114

**Ref:** ba5270678

|                    | ľ |
|--------------------|---|
| <b>NEMEZOZ</b>     | ı |
| ΔΗΜΟΣ Κ.           | П |
| AFIOE NIKO         |   |
| 0/29555            |   |
| 53/56              |   |
| ΓΩΝΙΕΣ             |   |
|                    |   |
| ПОΣОΣТО ЕМ         |   |
| 100%               |   |
|                    |   |
| α από τις πρόνοιες |   |
| ιάνω πιθανόν να μι |   |

ΠΟΛΕΜΙΔΙΩΝ

30AAC

ΒΑΔΟΥ

των Σχεδίων Ανάπτυξης,

ΕΜΒΑΔΟ ΤΕΜΑΧΙΟΥ (σε τ.μ)

Αξία Γενικής Εκτίμησης 1.1.2021

Αξία Γενικής Εκτίμησης 1.1.2018 ΑΡΙΘΜΟΣ ΤΕΜΑΧΙΟΥ

КАЛҮЧН

0.5

10

3

ΠΕΡΙΜΕΤΡΟΣ ΤΕΜΑΧΙΟΥ

KAIMAKA

ΑΟΜΗΣΗ

0.9

Total plot's-land's area: 780 m²