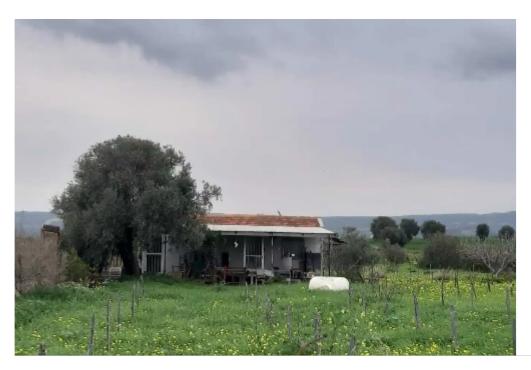

## Agricultural land 1762 m<sup>2</sup>

Limassol, Avdimou-4600, Cyprus

This ad is presented by listings admin, under supervision from,

Licensed Real Estate Agent Reg no: 1234, Lic no: 603/E

**Offered at:** € 68,000

Estate ID: 113

**Ref:** ba5269012

Total plot's-land's area: 1762 m²

Coverage: 10 %

Density: 10 %

Available from: 2025-04-10

Offered at: 68,00

Type: **Agricultura**l