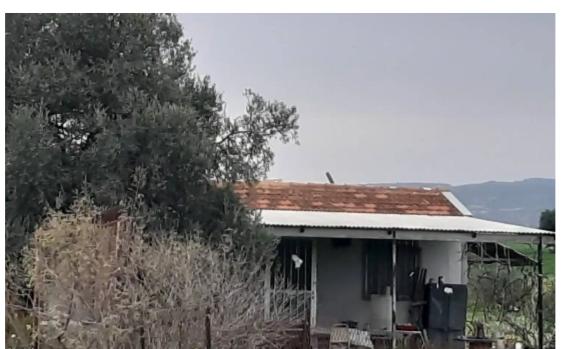

## Agricultural land 1762 m<sup>2</sup>

Limassol, Avdimou-4600, Cyprus

This ad is presented by listings admin, under supervision from,

Licensed Real Estate Agent Reg no: 1234, Lic no: 603/E

**Offered at:** € 68,000

Estate ID: 113

**Ref:** ba5269012

Total plot's-land's area: 1762 m²

Coverage: 10 %

Density: 10 %

Available from: 2025-04-10

Offered at: 68,00

Type: **Agricultura**l