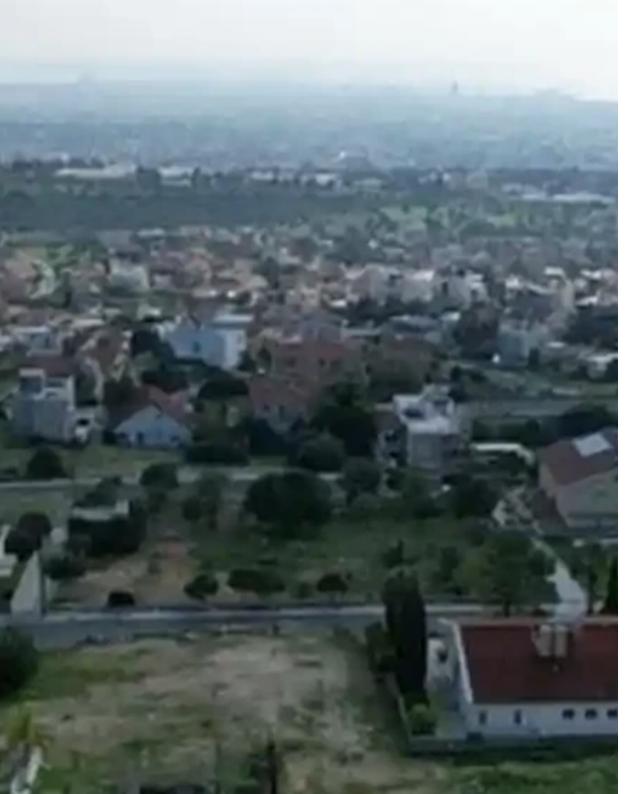

## Residential land 553 m<sup>2</sup>

Limassol, Hills-Agia-Phyla-Agia-Fylaxis-3119, Cyprus This ad is presented by listings admin, under supervision from, Licensed Real Estate Agent Reg no: 1234, Lic no: 603/E

For Sale: Prime Residential Plot in Agia Fylaxis, Limassol? Limassol District, Agia Fylaxis Area Postal Code: 3119? Property Overview: A privileged, corner residential plot of 553 m<sup>2</sup> is now available for sale in the sought-after Agia Fylaxis area, Limassol. Located in the scenic Kountouros Odos Gallias, this plot offers unobstructed panoramic views of the entire city of Limassol, making it the perfect location for building your dream home.? Key Features:Plot Size: 553 m<sup>2</sup>Planning Zone: Ka7 (Residential)Building Coefficient: 80%Coverage Coefficient: 45%Floors Allowed: 3Max Height: 13.5 metersRoad Frontage: Corner plotTerrain: Level land, eliminating the need for costly earthworks or ...