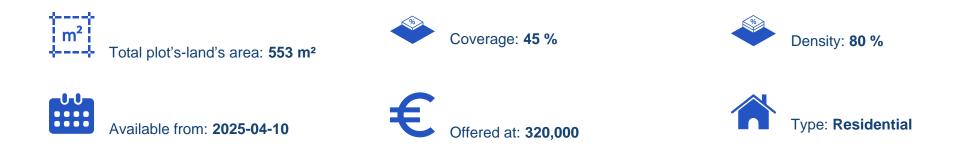

For Sale: Prime Residential Plot in Agia Fylaxis, Limassol? Limassol District, Agia Fylaxis Area Postal Code: 3119? Property Overview: A privileged, corner residential plot of 553 m<sup>2</sup> is now available for sale in the sought-after Agia Fylaxis area, Limassol. Located in the scenic Kountouros Odos Gallias, this plot offers unobstructed panoramic views of the entire city of Limassol, making it the perfect location for building your dream home.? Key Features:Plot Size: 553 m<sup>2</sup>Planning Zone: Ka7 (Residential)Building Coefficient: 80%Coverage Coefficient: 45%Floors Allowed: 3Max Height: 13.5 metersRoad Frontage: Corner plotTerrain: Level land, eliminating the need for costly earthworks or ...