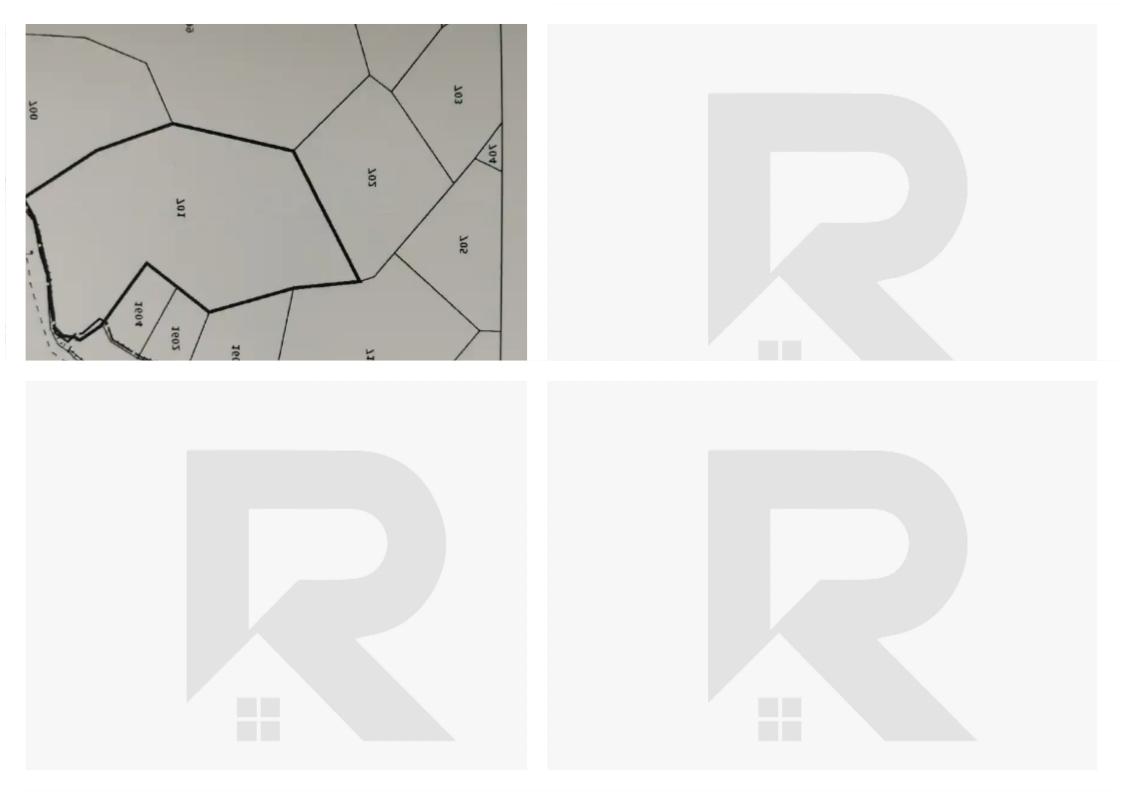

| Σχέδιο<br>Τμήμα<br>Τεμάχιο<br>Κλίμακα                     |                         | : Δεκάρια :1 Τετρ. 1<br>: Όπως φαίνονται στο επία |                 |
|-----------------------------------------------------------|-------------------------|---------------------------------------------------|-----------------|
| ΜΦΕΡΟ                                                     | ΟΚΤΗΤΗ ΚΑΙ ΣΥ           | ETOIXEIA IAI                                      |                 |
| M                                                         | Διεύθυνση               | Ονομα και                                         | S               |
|                                                           |                         |                                                   | Reside          |
| <b>Εγγραφής</b> : 02/11/2018 Αριθμός Φακέλου : 5/Δ/3396/3 |                         |                                                   | Limassol, Omo   |
|                                                           |                         | NHTHE IAIOKTHEIAE                                 | This ad is pres |
|                                                           |                         |                                                   | Offered at: €2  |
|                                                           |                         | A                                                 | Estate ID: 110  |
| α 01/01/1980 : €2.562,90 01/01/2013 : €75.300,0           |                         |                                                   | Ref: ba524966   |
| (08                                                       | x∕£διο (5/EΣ/657886/198 | βασίζεται στο εν χρήσει σ                         | δεv             |
|                                                           |                         |                                                   |                 |