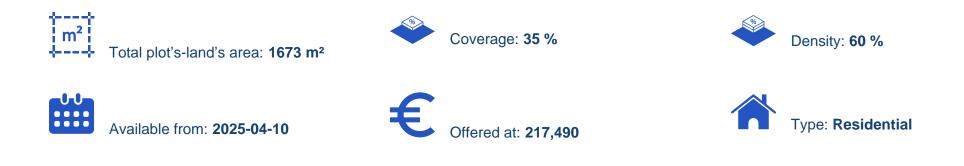

## ential land 1673 m<sup>2</sup>

nodos-4760, Cyprus esented by listings admin, under supervision from, al Estate Agent Reg no: 1234, Lic no: 603/E

217,490 0 667

**AOYAEIEE** 

For Sale: Residential Plot with Stunning Mountain Views in Omodos, Limassol? Limassol District, Omodos Area? Property Overview: Seize the opportunity to own a piece of paradise with this residential plot in the picturesque Omodos village, nestled in the mountains with panoramic views. Whether you're looking for a long-term investment or planning to build your vacation home, this plot offers endless possibilities for creating memories that will last a lifetime.? Key Features:Plot Size: 1,673 m<sup>2</sup>Planning Zone: H3 (Residential)Building Coefficient: 60%Coverage Coefficient: 35%Road Frontage: H3Views: Stunning panoramic views of the mountains and surrounding natureIdeal for: Residenti...