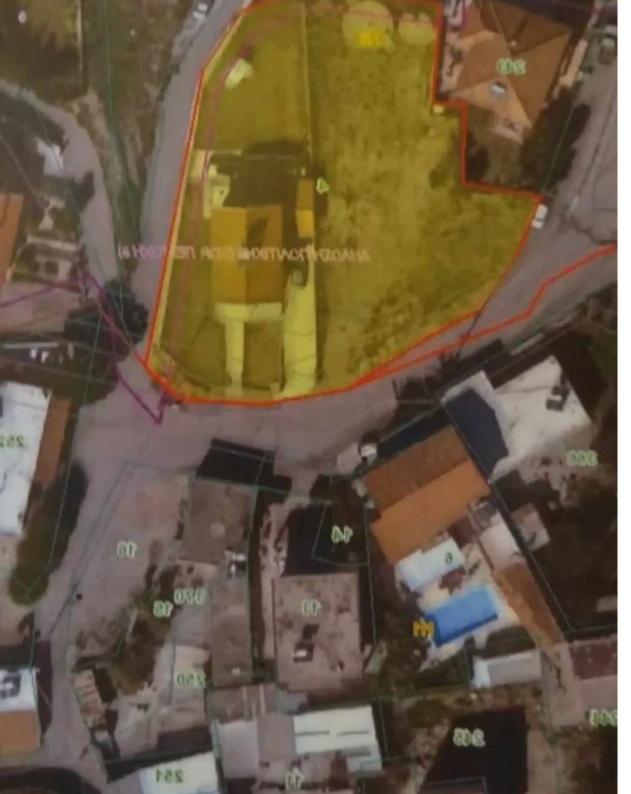

Estate ID: 109

**Ref:** ba5259725

Total plot's-land's area: 700 m²

Coverage: 90 %

Available from: 2025-04-10

Offered at: 270,000

Type: **Residentia** 

For Sale: Residential Plot in Pyrgos, Limassol – Sea View? Limassol District, Pyrgos Area? Property Overview: This large residential plot offers an excellent location in the center of Pyrgos, with a sea view. The land is situated entirely within the H2 residential zone, providing great development potential. The plot spans 700 sqm and is ideal for building a home or a small development project. All essential services, including electricity, water, and telecommunications, are readily available on-site.? Key Features: Plot Size: 700 m² (net area) Planning Zone: H2 (Residential) Building Coefficient: 90%Road Frontage: H2Available Services: Mains electricity, water, and telecommunication...