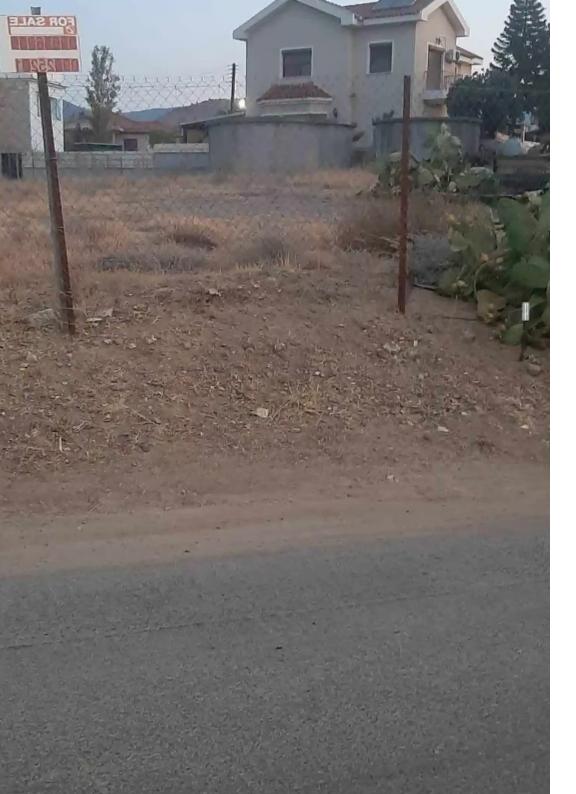

Estate ID: 109

**Ref:** ba5259725

Total plot's-land's area: 700 m²

Coverage: 90 %

Available from: 2025-04-10

Offered at: 270,000

Type: **Residentia** 

For Sale: Residential Plot in Pyrgos, Limassol – Sea View? Limassol District, Pyrgos Area? Property Overview: This large residential plot offers an excellent location in the center of Pyrgos, with a sea view. The land is situated entirely within the H2 residential zone, providing great development potential. The plot spans 700 sqm and is ideal for building a home or a small development project. All essential services, including electricity, water, and telecommunications, are readily available on-site.? Key Features: Plot Size: 700 m² (net area) Planning Zone: H2 (Residential) Building Coefficient: 90%Road Frontage: H2Available Services: Mains electricity, water, and telecommunication...